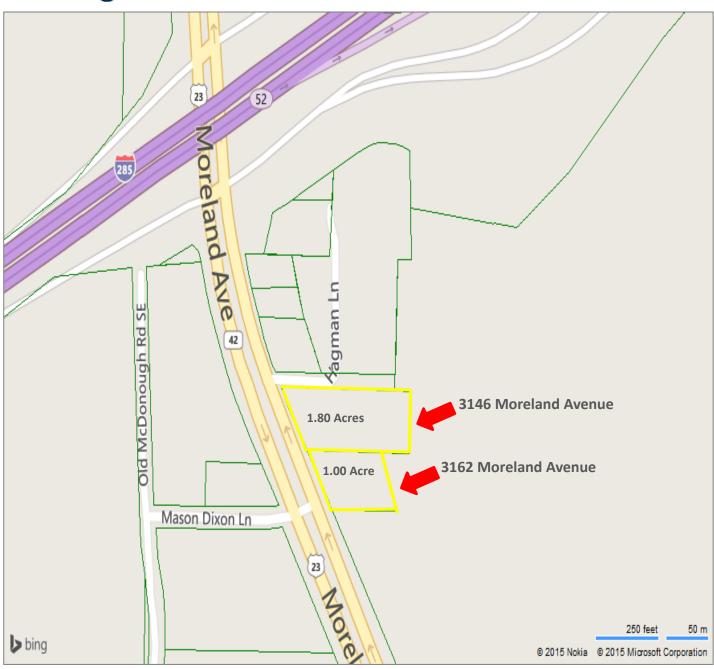

## **Property Highlights**

- Price: \$470,000.00/\$167,857.14 per Acre
- Approximately 2.80 Acres
- Zoned: M-1 (Light Industrial)
- All Utilities Available
- Frontage: 409 feet on Moreland Avenue
- 3162 Moreland Ave. is improved with a
   +/- 3,500 SF industrial building
  - 9

Property Can Be Subdivided

Exclusive Agents
Tarkenton Thompson
404.816.1600 Ext. 140
tthompson@richardbowers.com

Michael Cheney, CCIM 404.816.1600 Ext. 134 mcheney@richardbowers.com

Richard Bowers & Co.
Real Estate
TCN
WORLDWIDE