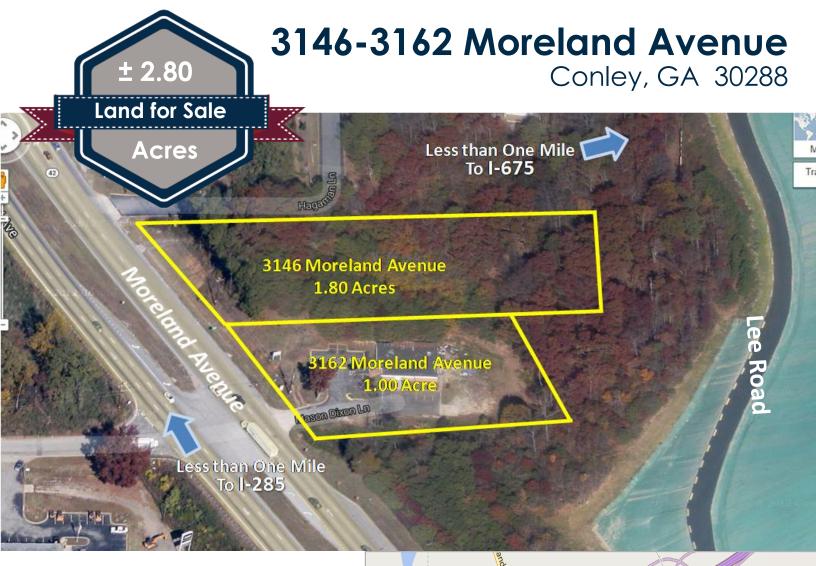

## **Property Highlights**

- Price: \$470,000.00/\$167,857.14 per Acre
- Approximately 2.80 Acres
- Zoned: M-1 (Light Industrial)
- All Utilities Available
- Frontage: 409 feet on Moreland Avenue
- 3162 Moreland Ave. is improved with a
   +/- 3,500 SF industrial building
  - 9

Property Can Be Subdivided

Exclusive Agents
Tarkenton Thompson
404.816.1600 Ext. 140
tthompson@richardbowers.com

Michael Cheney, CCIM 404.816.1600 Ext. 134 mcheney@richardbowers.com

Richard Bowers & Co.
Real Estate
TCN
WORLDWIDE