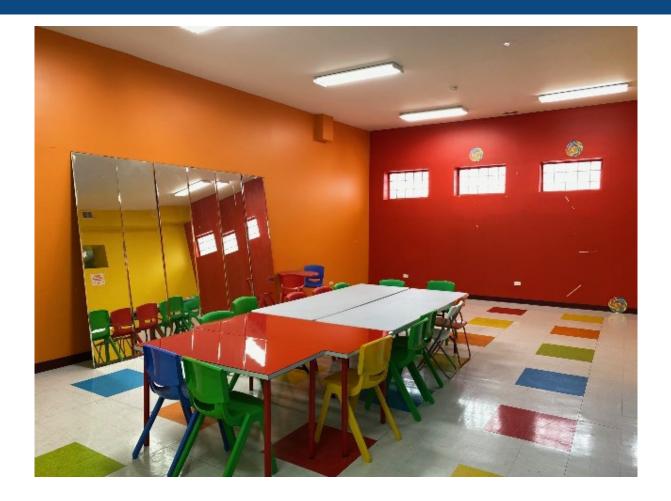

#### **Property Description**

Most of the building is single story. Located on 26th St. in the heart of the commercial district. \$20 PSF Net. Building available for tenant as 2,000 SF – 5,000 SF. 1,500 SF second floor space is also available for lease. Full, finished basement available. Heavy foot traffic, full of retail establishments. NNN lease. Available immediately.