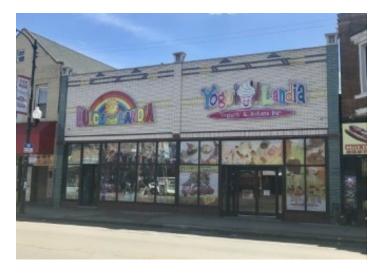

#### **Property Description**

Most of the building is single story. Located on 26th St. in the heart of the commercial district. \$20 PSF Net. Building available for tenant as 2,000 SF – 5,000 SF. 1,500 SF second floor space is also available for lease. Full, finished basement available. Heavy foot traffic, full of retail establishments. NNN lease. Available immediately.