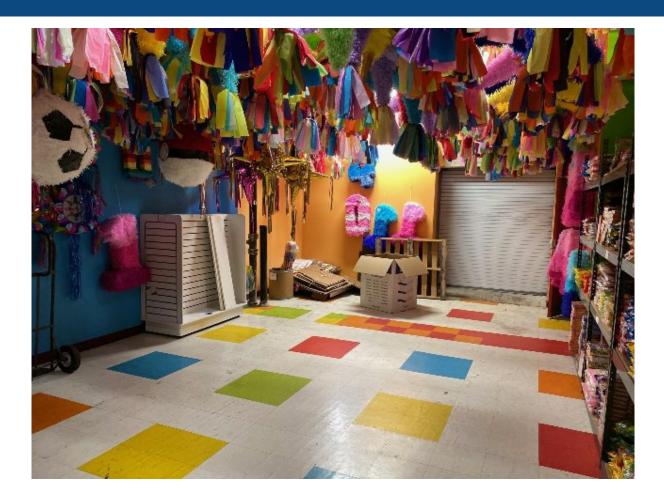

#### **Property Description**

Most of the building is single story. Located on 26th St. in the heart of the commercial district. \$20 PSF Net. Building available for tenant as 2,000 SF – 5,000 SF. 1,500 SF second floor space is also available for lease. Full, finished basement available. Heavy foot traffic, full of retail establishments. NNN lease. Available immediately.

#### **Property Details**

LEASE PRICE: **\$20** MINIMUM RENTABLE SQ FT: 2,000 MAXIMUM RENTABLE SQ FT: 5,000 LEASE TYPE: Net ZONING: B3-2 BUILDING SQ FT: 5,000 SITE SQUARE FEET: 6,000