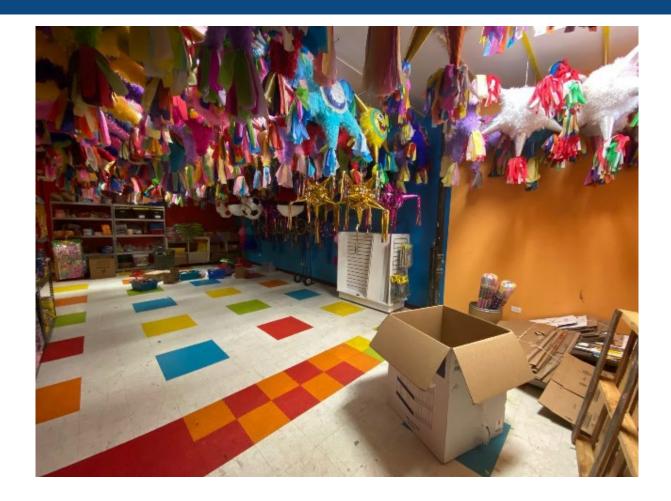

#### **Property Description**

Most of the building is single story. Located on 26th St. in the heart of the commercial district. \$20 PSF Net. Building available for tenant as 2,000 SF – 5,000 SF. 1,500 SF second floor space is also available for lease. Full, finished basement available. Heavy foot traffic, full of retail establishments. NNN lease. Available immediately.

#### **Property Details**

LEASE PRICE: **\$20** MINIMUM RENTABLE SQ FT: 2,000 MAXIMUM RENTABLE SQ FT: 5,000 LEASE TYPE: Net ZONING: B3-2 BUILDING SQ FT: 5,000 SITE SQUARE FEET: 6,000