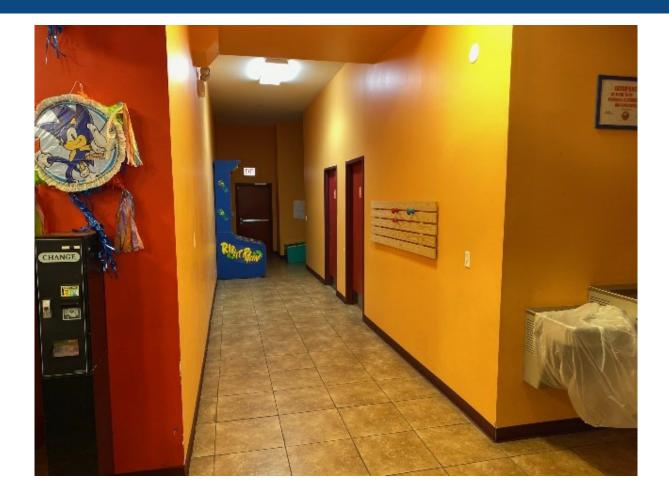

#### **Property Description**

Most of the building is single story. Located on 26th St. in the heart of the commercial district. \$20 PSF Net. Building available for tenant as 2,000 SF – 5,000 SF. 1,500 SF second floor space is also available for lease. Full, finished basement available. Heavy foot traffic, full of retail establishments. NNN lease. Available immediately.

#### **Property Details**

LEASE PRICE: **\$20** MINIMUM RENTABLE SQ FT: 2,000 MAXIMUM RENTABLE SQ FT: 5,000 LEASE TYPE: Net ZONING: B3-2 BUILDING SQ FT: 5,000 SITE SQUARE FEET: 6,000