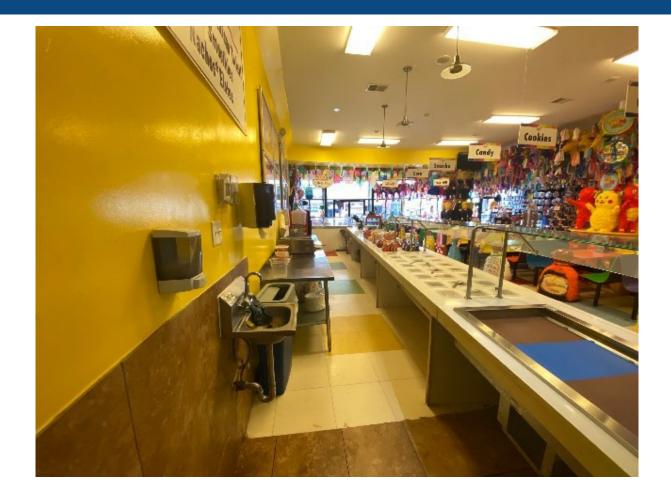

#### **Property Description**

Most of the building is single story. Located on 26th St. in the heart of the commercial district. \$20 PSF Net. Building available for tenant as 2,000 SF – 5,000 SF. 1,500 SF second floor space is also available for lease. Full, finished basement available. Heavy foot traffic, full of retail establishments. NNN lease. Available immediately.

#### **Property Details**

LEASE PRICE: **\$20** MINIMUM RENTABLE SQ FT: 2,000 MAXIMUM RENTABLE SQ FT: 5,000 LEASE TYPE: Net ZONING: B3-2 BUILDING SQ FT: 5,000 SITE SQUARE FEET: 6,000