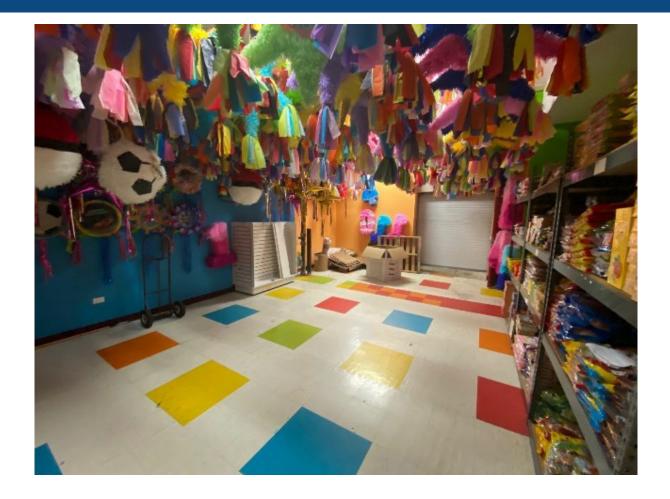

#### **Property Description**

Most of the building is single story. Located on 26th St. in the heart of the commercial district. \$20 PSF Net. Building available for tenant as 2,000 SF – 5,000 SF. 1,500 SF second floor space is also available for lease. Full, finished basement available. Heavy foot traffic, full of retail establishments. NNN lease. Available immediately.