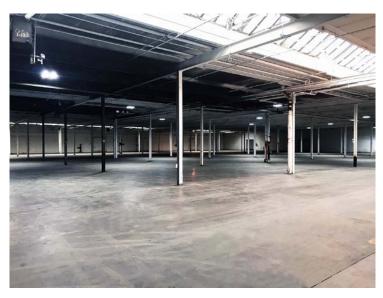

## **Property Specifications**

| TOTAL SF     | 290,755 SF         | SPRINKLERED    | Wet / Dry      |
|--------------|--------------------|----------------|----------------|
| AVAILABLE SF | 162,040 SF         | CLEAR HEIGHT   | 13'8 - 18'     |
| LAND         | 7.33 acres         | COLUMN SPACING | 24' x 24'      |
| CONSTRUCTED  | 1940/1956          | DOCKS          | Seventeen (17) |
|              |                    |                |                |
| LIGHTING     | LED / Metal Halide | ASKING RATE    | \$3.00 Gross   |

### **AVAILABLE SPACE FOR LEASE**

| Unit | Total SF  | Warehouse SF | Docks                         | Clear  |
|------|-----------|--------------|-------------------------------|--------|
| A    | 80,140 SF | 80,140 SF    | Six (6) (5 with Levelers)     | 13' 8" |
| В    | 81,900 SF | 81,900 SF    | Eleven (11) (2 with Levelers) | 18'    |