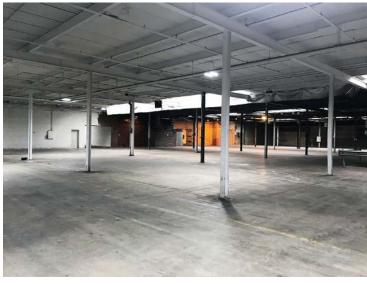

## **Property Specifications**

| TOTAL SF     | 290,755 SF         | SPRINKLERED    | Wet / Dry      |
|--------------|--------------------|----------------|----------------|
| AVAILABLE SF | 162,040 SF         | CLEAR HEIGHT   | 13'8 - 18'     |
| LAND         | 7.33 acres         | COLUMN SPACING | 24' x 24'      |
| CONSTRUCTED  | 1940/1956          | DOCKS          | Seventeen (17) |
|              |                    |                |                |
| LIGHTING     | LED / Metal Halide | ASKING RATE    | \$3.00 Gross   |

### **AVAILABLE SPACE FOR LEASE**

| Unit | Total SF  | Warehouse SF | Docks                         | Clear  |
|------|-----------|--------------|-------------------------------|--------|
| A    | 80,140 SF | 80,140 SF    | Six (6) (5 with Levelers)     | 13' 8" |
| В    | 81,900 SF | 81,900 SF    | Eleven (11) (2 with Levelers) | 18'    |