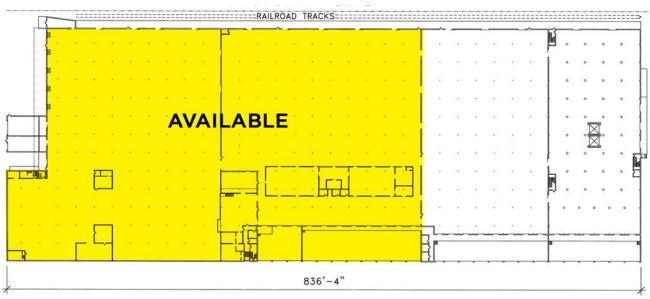

#### FLOOR PLAN AND MAP

**ELIOT KIJEWSKI, SIOR /** Sr. Vice President / ekijewski@crescorealestate.com / 216 525 1487 **GEORGE J. POFOK, CCIM, SIOR /** Sr. Vice President / gpofok@crescorealestate.com / 216 525 1469 **PAUL DIVINCENZO /** Vice President / pdivincenzo@crescorealestate.com / 216 525 1470

### **AVAILABLE SPACE FOR LEASE**

| Unit | Total SF  | Warehouse SF | Docks                         | Clear  |
|------|-----------|--------------|-------------------------------|--------|
| A    | 80,140 SF | 80,140 SF    | Six (6) (5 with Levelers)     | 13' 8" |
| В    | 81,900 SF | 81,900 SF    | Eleven (11) (2 with Levelers) | 18'    |

## **Property Specifications**

| TOTAL SF     | 290,755 SF         | SPRINKLERED    | Wet / Dry      |
|--------------|--------------------|----------------|----------------|
| AVAILABLE SF | 162,040 SF         | CLEAR HEIGHT   | 13'8 - 18'     |
| LAND         | 7.33 acres         | COLUMN SPACING | 24' x 24'      |
| CONSTRUCTED  | 1940/1956          | DOCKS          | Seventeen (17) |
|              |                    |                |                |
| LIGHTING     | LED / Metal Halide | ASKING RATE    | \$3.00 Gross   |