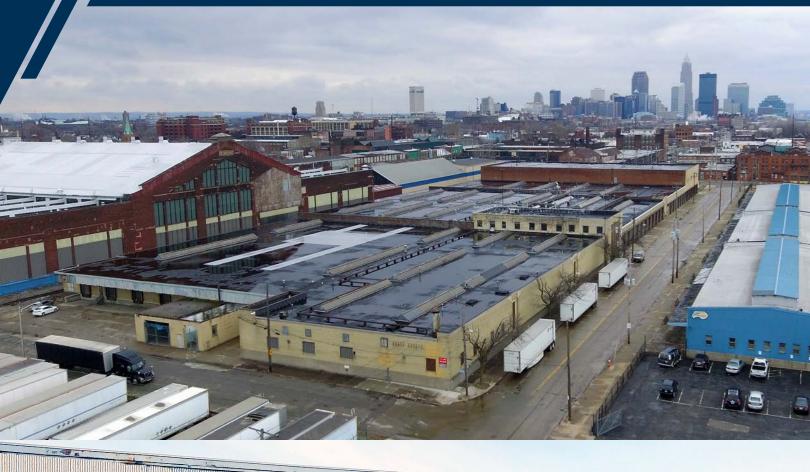

# 4200 Lakeside Avenue E. CLEVELAND, OHIO 44114

Warehouse / For Lease

**ELIOT KIJEWSKI, SIOR** / Sr. Vice President / ekijewski@crescorealestate.com / 216 525 1487 **GEORGE J. POFOK, CCIM, SIOR** / Sr. Vice President / gpofok@crescorealestate.com / 216 525 1469 **PAUL DIVINCENZO** / Vice President / pdivincenzo@crescorealestate.com / 216 525 1470

## 4200 Lakeside Avenue E. CLEVELAND, OHIO 44114

## **Property Specifications**

| TOTAL SF     | 290,755 SF         | SPRINKLERED    | Wet / Dry      |
|--------------|--------------------|----------------|----------------|
| AVAILABLE SF | 162,040 SF         | CLEAR HEIGHT   | 13'8 - 18'     |
| LAND         | 7.33 acres         | COLUMN SPACING | 24' x 24'      |
| CONSTRUCTED  | 1940/1956          | DOCKS          | Seventeen (17) |
|              |                    |                |                |
| LIGHTING     | LED / Metal Halide | ASKING RATE    | \$3.00 Gross   |