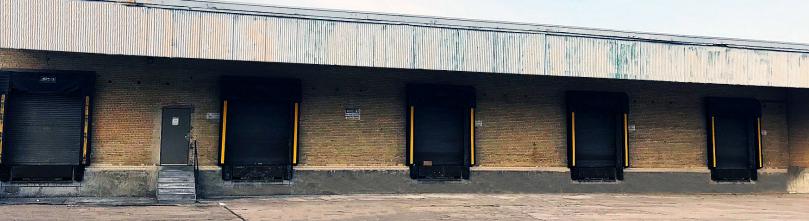

## **Property Specifications**

| TOTAL SF     | 290,755 SF         | SPRINKLERED    | Wet / Dry      |
|--------------|--------------------|----------------|----------------|
| AVAILABLE SF | 162,040 SF         | CLEAR HEIGHT   | 13'8 - 18'     |
| LAND         | 7.33 acres         | COLUMN SPACING | 24' x 24'      |
| CONSTRUCTED  | 1940/1956          | DOCKS          | Seventeen (17) |
|              |                    |                |                |
| LIGHTING     | LED / Metal Halide | ASKING RATE    | \$3.00 Gross   |

### **AVAILABLE SPACE FOR LEASE**

| Unit | Total SF  | Warehouse SF | Docks                         | Clear  |
|------|-----------|--------------|-------------------------------|--------|
| A    | 80,140 SF | 80,140 SF    | Six (6) (5 with Levelers)     | 13' 8" |
| В    | 81,900 SF | 81,900 SF    | Eleven (11) (2 with Levelers) | 18'    |