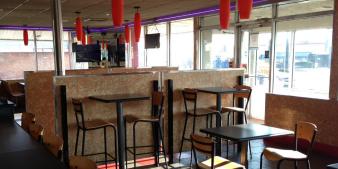

### Property Highlights

- **3,086 square foot free standing building available**
- Former Jerry's Sub turnkey restaurant fully equipped
- Located at the intersection of Circle Road and Baltimore Avenue (U.S. Route 1)
- Tremendous visibility with pylon on Baltimore Avenue
- 42,801 cars per day on Baltimore Avenue