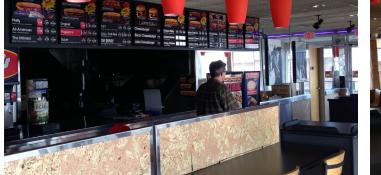

### Property Highlights

- **3,086 square foot free standing building available**
- Former Jerry's Sub turnkey restaurant fully equipped
- Located at the intersection of Circle Road and Baltimore Avenue (U.S. Route 1)
- Tremendous visibility with pylon on Baltimore Avenue
- 42,801 cars per day on Baltimore Avenue