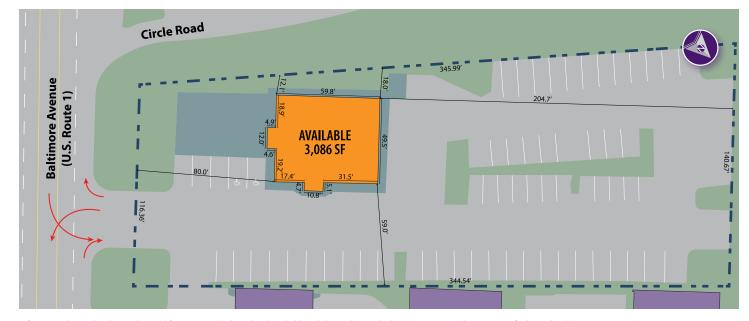

### Property Highlights

- **3,086 square foot free standing building available**
- Former Jerry's Sub turnkey restaurant fully equipped
- Located at the intersection of Circle Road and Baltimore Avenue (U.S. Route 1)
- Tremendous visibility with pylon on Baltimore Avenue
- 42,801 cars per day on Baltimore Avenue