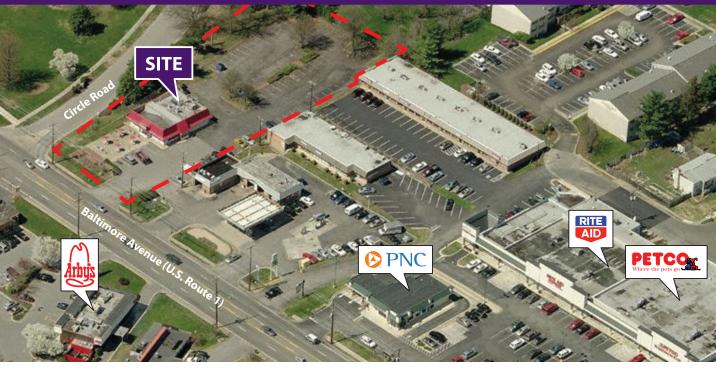

### Property Highlights

- **3,086 square foot free standing building available**
- Former Jerry's Sub turnkey restaurant fully equipped
- Located at the intersection of Circle Road and Baltimore Avenue (U.S. Route 1)
- Tremendous visibility with pylon on Baltimore Avenue
- 42,801 cars per day on Baltimore Avenue