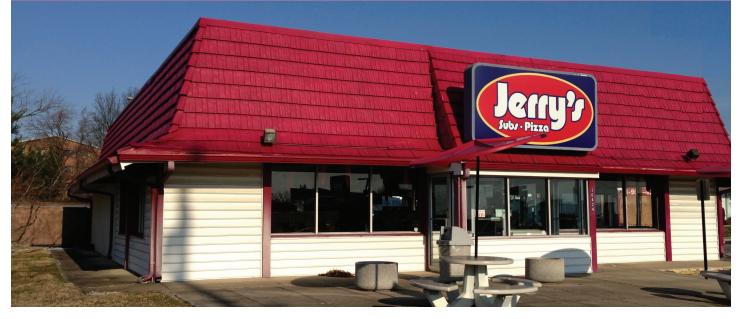

### Property Highlights

- **3,086 square foot free standing building available**
- Former Jerry's Sub turnkey restaurant fully equipped
- Located at the intersection of Circle Road and Baltimore Avenue (U.S. Route 1)
- Tremendous visibility with pylon on Baltimore Avenue
- 42,801 cars per day on Baltimore Avenue

# 10424 Baltimore Avenue

**Turnkey Restaurant Space Available** Beltsville, Maryland

Washington, DC 
Baltimore, Maryland

www.hrretail.com