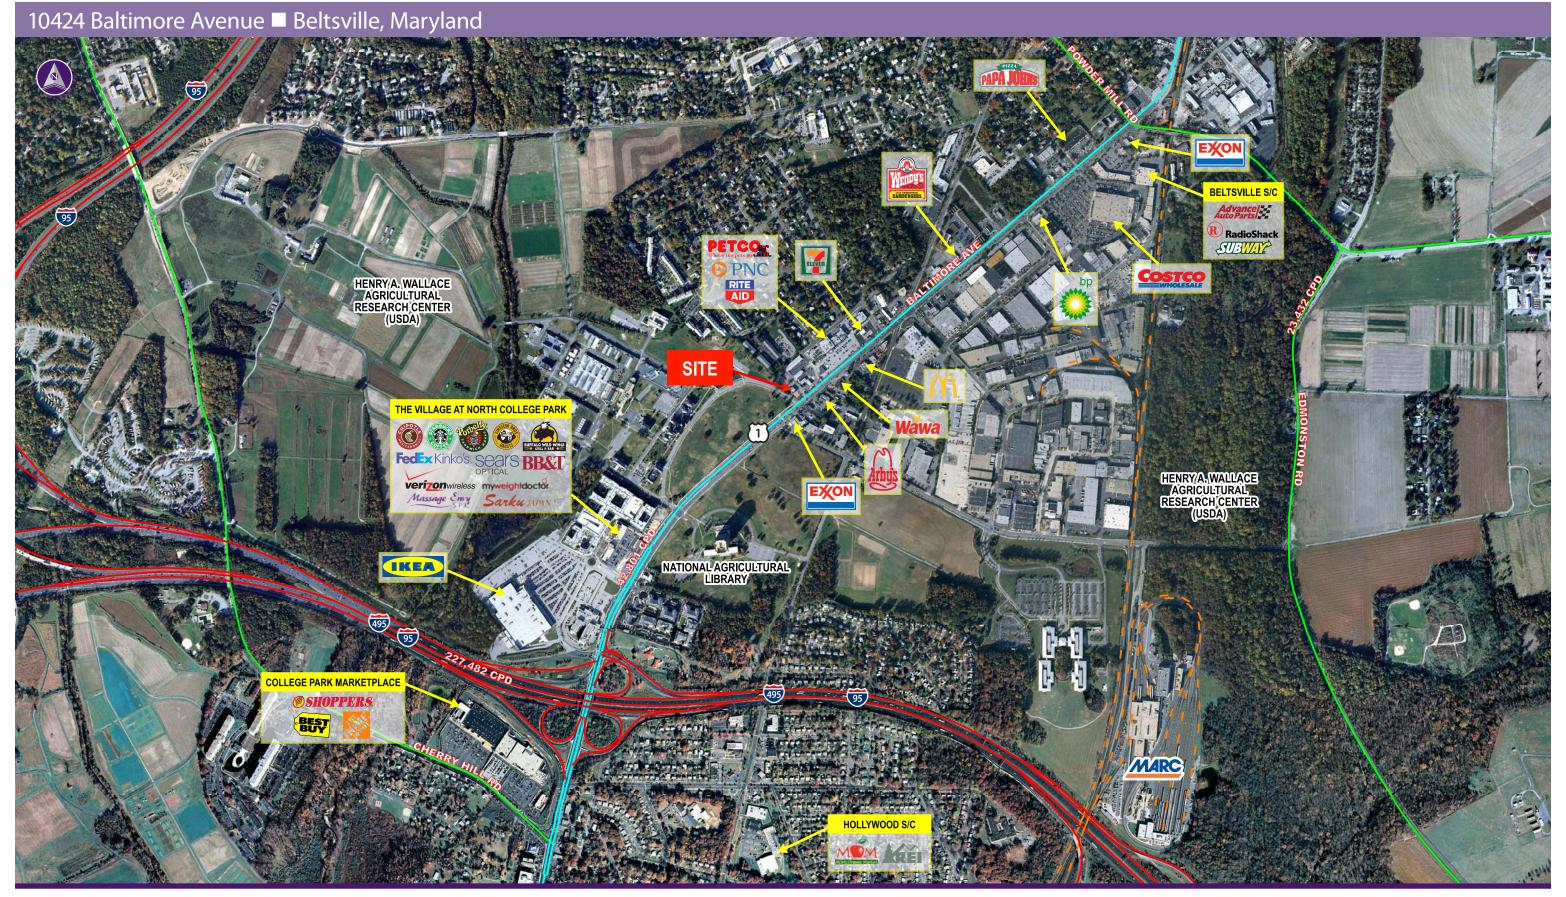

## 10424 Baltimore Avenue Beltsville, Maryland

Information herein has been obtained from sources believed to be reliable. While we do not doubt its accuracy, we have not verified it and make no guarantee, warranty or representation about it. Independent confirmation of its accuracy and completeness is your responsibility. H & R Retail, Inc.

### Property Highlights

- **3,086 square foot free standing building available**
- Former Jerry's Sub turnkey restaurant fully equipped
- Located at the intersection of Circle Road and Baltimore Avenue (U.S. Route 1)
- Tremendous visibility with pylon on Baltimore Avenue
- 42,801 cars per day on Baltimore Avenue