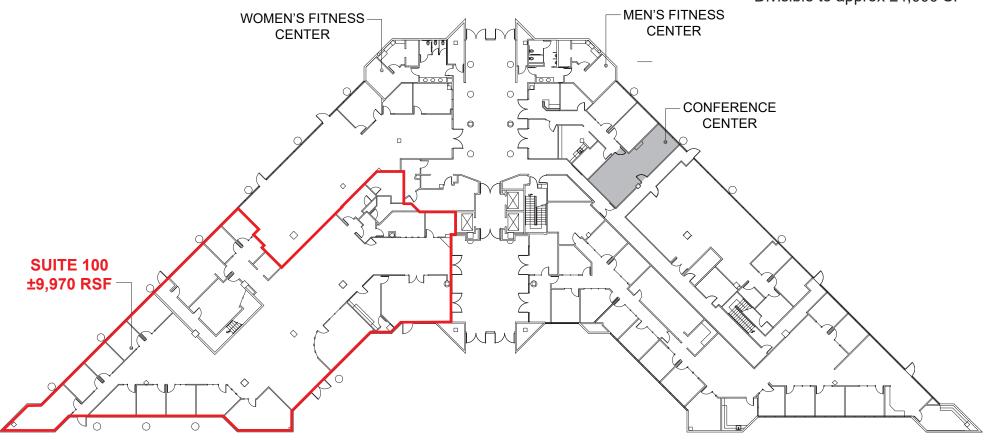

#### ETHAN CONRAD PROPERTIES, INC.

SACRAMENTO, CA

**1ST FLOOR** 

 Suite
 SF
 Lease Rates

 100\*
 9,970
 \$2.10-\$2.15 FS/MO

\*Divisible to approx ±4,000 SF

**Grant Keeney** 

DRE: #00891996 grant@ethanconradprop.com **Ethan Conrad** 