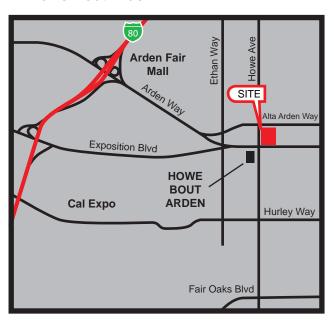

#### **FEATURES:**

- Six story ±185,431 RSF Class A Office
- Located at the corner of Howe Ave & Arden Way
- Building signage available
- · Fitness center and conference room on ground floor
- Mature landscaping with outdoor seating and water feature
- Many retail and dining options nearby
- Easy access to Business 80 and Hwy 50
- Close proximity to Arden Fair Mall, Cal Expo and Howe Bout Arden

#### **PROPERTY DETAILS:**

The Landmark Building is the largest Class-A Office Building in Point West and situated on the well-traveled corner of Howe Ave and Arden Way. The property features numerous tenant amenities and offers flexible layouts to suit your company's needs.