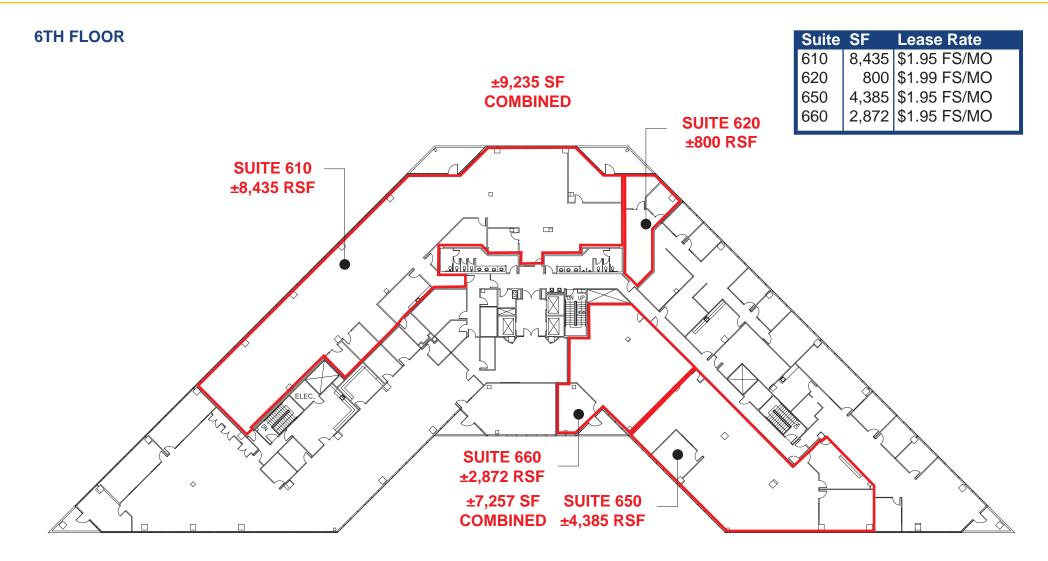

DRE: #01298662 ethan@ethanconradprop.com

ETHAN CONRAD PROPERTIES, INC.

SACRAMENTO, CA

**4TH FLOOR** 

| Suite |       | Lease Rate   |
|-------|-------|--------------|
| 465   | 3,000 | \$1.95 FS/MO |



**Grant Keeney** 

DRE: #00891996 grant@ethanconradprop.com **Ethan Conrad** 

DRE: #01298662 ethan@ethanconradprop.com

ETHAN CONRAD PROPERTIES, INC.

SACRAMENTO, CA

**5TH FLOOR** 

|     |       | Lease Rate                   |
|-----|-------|------------------------------|
| 570 | 1,163 | \$1.99 FS/MO<br>\$1.99 FS/MO |
| 580 | 1,138 | \$1.99 FS/MO                 |
|     |       |                              |



**Grant Keeney** 

DRE: #00891996 grant@ethanconradprop.com **Ethan Conrad** 

DRE: #01298662 ethan@ethanconradprop.com

ETHAN CONRAD PROPERTIES, INC.

SACRAMENTO, CA



**Grant Keeney** 

DRE: #00891996 grant@ethanconradprop.com **Ethan Conrad** 

DRE: #01298662 ethan@ethanconradprop.com

#### ETHAN CONRAD PROPERTIES, INC.

SACRAMENTO, CA









**Grant Keeney**DRE: #00891996
grant@ethanconradprop.com

Ethan Conrad DRE: #01298662 ethan@ethanconradprop.com ETHAN CONRAD PROPERTIES, INC.

1300 NATIONAL DRIVE, SUITE 100 | SACRAMENTO CA, 95834 | 916.779.1000 www.ethanconradprop.com

The information contained herein has been obtained from sources we believe to be reliable. However, we cannot guarantee, warrant or represent its accuracy and all information is subject to error, change or withdrawal. An interested party and their advisors should conduct an independent investigation of the property to determine to your satisfaction the suitability of the proper