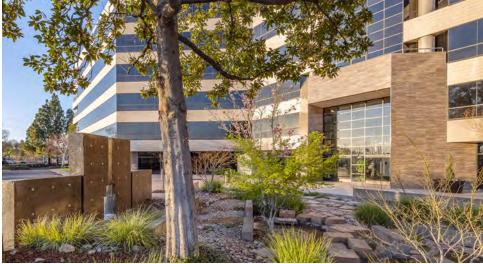

#### **FEATURES:**

- Six story ±185,431 RSF Class A Office
- Located at the corner of Howe Ave & Arden Way
- Building signage available
- · Fitness center and conference room on ground floor
- Mature landscaping with outdoor seating and water feature
- Many retail and dining options nearby
- Easy access to Business 80 and Hwy 50
- Close proximity to Arden Fair Mall, Cal Expo and Howe Bout Arden

#### **PROPERTY DETAILS:**

The Landmark Building is the largest Class-A Office Building in Point West and situated on the well-traveled corner of Howe Ave and Arden Way. The property features numerous tenant amenities and offers flexible layouts to suit your company's needs.