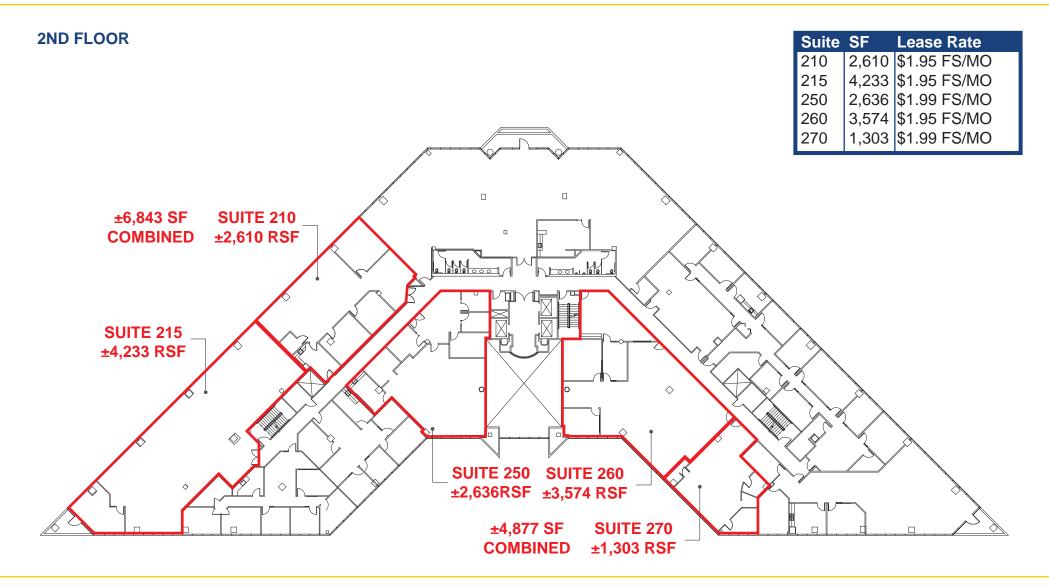

## **PROPERTY DETAILS:**

The Landmark Building is the largest Class-A Office Building in Point West and situated on the well-traveled corner of Howe Ave and Arden Way. The property features numerous tenant amenities and offers flexible layouts to suit your company's needs.

#### **LEASE RATES:**

See attached plans and lease rates.



#### **Grant Keeney**

DRE: #00891996 grant@ethanconradprop.com

#### **Ethan Conrad**

DRE: #01298662 ethan@ethanconradprop.com

#### ETHAN CONRAD PROPERTIES, INC.

SACRAMENTO, CA

**1ST FLOOR** 

 Suite
 SF
 Lease Rates

 100\*
 9,970
 \$2.10-\$2.15 FS/MO

\*Divisible to approx ±4,000 SF



**Grant Keeney** 

DRE: #00891996 grant@ethanconradprop.com **Ethan Conrad** 

DRE: #01298662 ethan@ethanconradprop.com

ETHAN CONRAD PROPERTIES, INC.

SACRAMENTO, CA



**Grant Keeney** 

DRE: #00891996 grant@ethanconradprop.com **Ethan Conrad** 

DRE: #01298662 ethan@ethanconradprop.com

ETHAN CONRAD PROPERTIES, INC.

SACRAMENTO, CA

**3RD FLOOR** 

|      |       | Lease Rate   |
|------|-------|--------------|
| 300* | 9,499 | \$1.95 FS/MO |

\*Divisible to approx ±3,000 SF



**Grant Keeney** 

DRE: #00891996 grant@ethanconradprop.com **Ethan Conrad** 

DRE: #01298662 ethan@ethanconradprop.com

ETHAN CONRAD PROPERTIES, INC.

SACRAMENTO, CA

**4TH FLOOR** 

| Suite |       | Lease Rate   |
|-------|-------|--------------|
| 465   | 3,000 | \$1.95 FS/MO |



**Grant Keeney** 

DRE: #00891996 grant@ethanconradprop.com **Ethan Conrad** 

DRE: #01298662 ethan@ethanconradprop.com

ETHAN CONRAD PROPERTIES, INC.

SACRAMENTO, CA

**5TH FLOOR** 

|     |