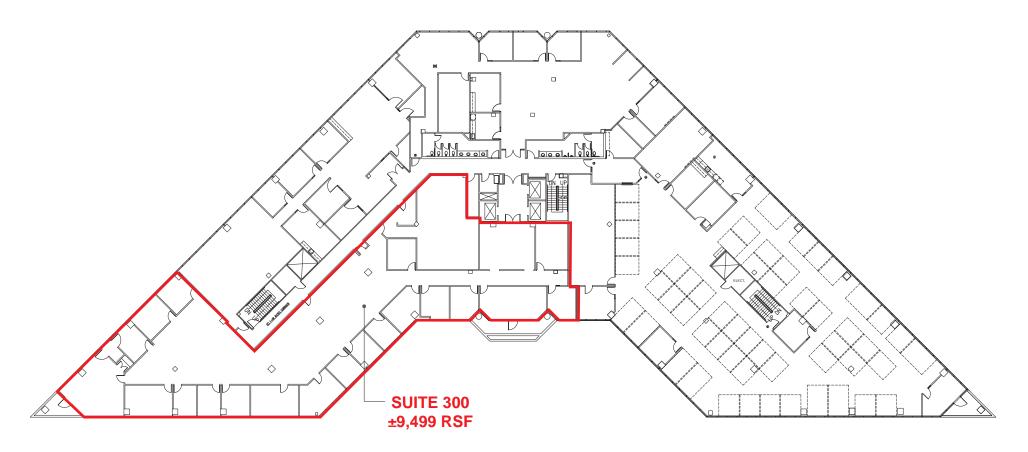

SACRAMENTO, CA

**3RD FLOOR** 

|      |       | Lease Rate   |
|------|-------|--------------|
| 300* | 9,499 | \$1.95 FS/MO |

\*Divisible to approx ±3,000 SF

**Grant Keeney** 

DRE: #00891996 grant@ethanconradprop.com **Ethan Conrad** 