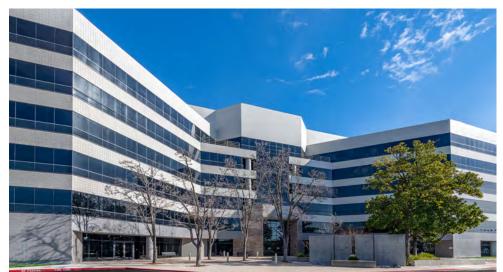

# THE LANDMARK BUILDING **1750 HOWE AVE** SACRAMENTO, CA 800 SF - 9,970 SF OFFICE SUITES AVAILABLE

ETHAN CONRAD

PROPERTIES

REMODEL COMPLETE

FOR MORE INFORMATION CONTACT:

**Grant Keeney** 

DRE: #00891996 grant@ethanconradprop.com **Ethan Conrad** 

#### **FEATURES:**

- Six story ±185,431 RSF Class A Office
- Located at the corner of Howe Ave & Arden Way
- Building signage available
- · Fitness center and conference room on ground floor
- Mature landscaping with outdoor seating and water feature
- Many retail and dining options nearby
- Easy access to Business 80 and Hwy 50
- Close proximity to Arden Fair Mall, Cal Expo and Howe Bout Arden

#### **PROPERTY DETAILS:**

The Landmark Building is the largest Class-A Office Building in Point West and situated on the well-traveled corner of Howe Ave and Arden Way. The property features numerous tenant amenities and offers flexible layouts to suit your company's needs.