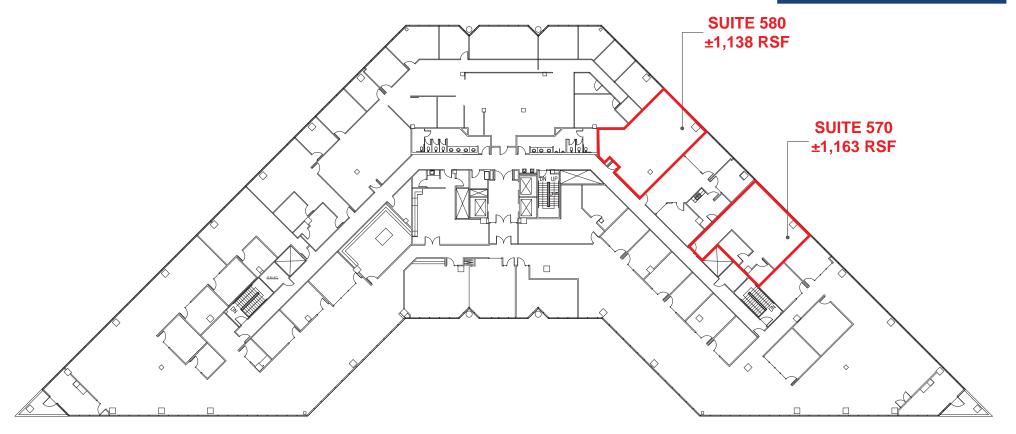

DRE: #00891996 grant@ethanconradprop.com **Ethan Conrad** 

DRE: #01298662 ethan@ethanconradprop.com

ETHAN CONRAD PROPERTIES, INC.

SACRAMENTO, CA

**5TH FLOOR** 

|     |       | Lease Rate                   |
|-----|-------|------------------------------|
| 570 | 1,163 | \$1.99 FS/MO<br>\$1.99 FS/MO |
| 580 | 1,138 | \$1.99 FS/MO                 |
|     |       |                              |