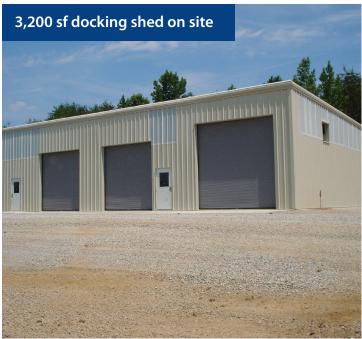

# **Property Overview**

- 750 feet of riverfront frontage
- Ouick access to I-24 via State Route 156
- Zoned Agricultural with flat, gentle topo
- Access to CSX mainline skirting property
- Access to Nickajack and Guntersville Lakes
- 3,200 sf docking shed on site