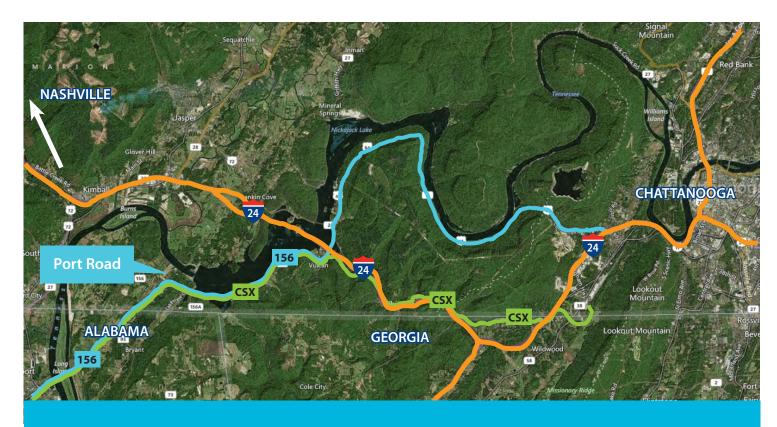

# **Property Overview**

- 750 feet of riverfront frontage
- Ouick access to I-24 via State Route 156
- Zoned Agricultural with flat, gentle topo
- Access to CSX mainline skirting property
- Access to Nickajack and Guntersville Lakes
- 3,200 sf docking shed on site