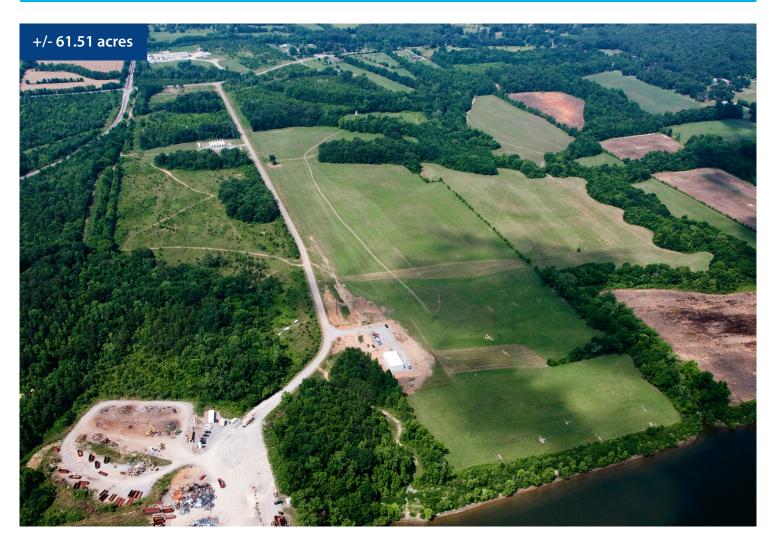

# Port Road New Hope, Tennessee

Land for Sale | +/- 61.51 acres Available

# **Property Overview**

- 750 feet of riverfront frontage
- Ouick access to I-24 via State Route 156
- Zoned Agricultural with flat, gentle topo
- Access to CSX mainline skirting property
- Access to Nickajack and Guntersville Lakes
- 3,200 sf docking shed on site