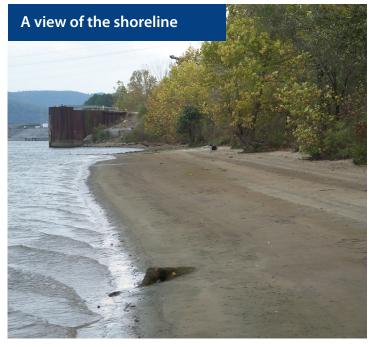

# **Property Overview**

- 750 feet of riverfront frontage
- Ouick access to I-24 via State Route 156
- Zoned Agricultural with flat, gentle topo
- Access to CSX mainline skirting property
- Access to Nickajack and Guntersville Lakes
- 3,200 sf docking shed on site