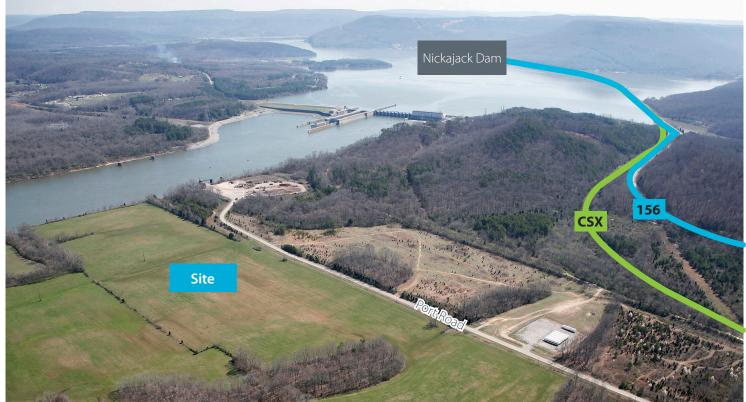

# **Property Overview**

- 750 feet of riverfront frontage
- Ouick access to I-24 via State Route 156
- Zoned Agricultural with flat, gentle topo
- Access to CSX mainline skirting property
- Access to Nickajack and Guntersville Lakes
- 3,200 sf docking shed on site