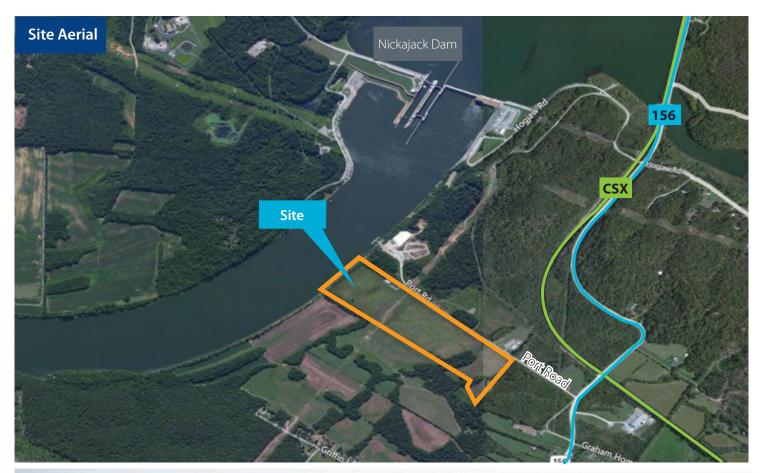

# **Property Overview**

- 750 feet of riverfront frontage
- Ouick access to I-24 via State Route 156
- Zoned Agricultural with flat, gentle topo
- Access to CSX mainline skirting property
- Access to Nickajack and Guntersville Lakes
- 3,200 sf docking shed on site

# **Port Road**

# New Hope, Tennessee

Site Plan