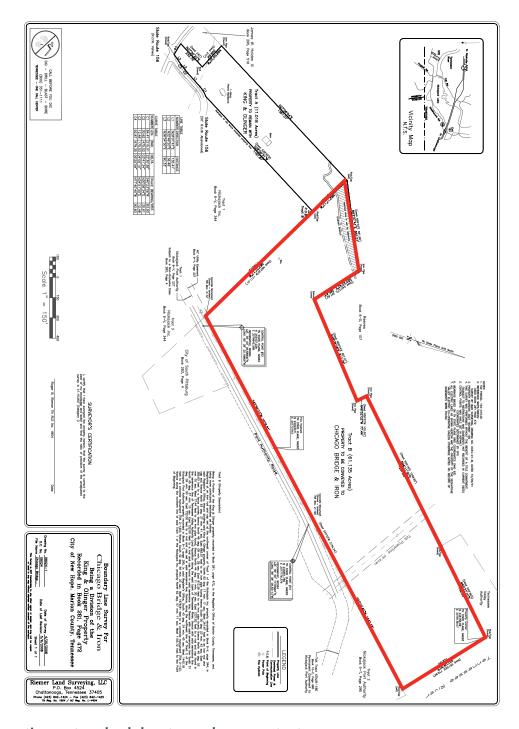

# Port Road New Hope, Tennessee

Land for Sale | +/- 61.51 acres Available

# **Property Overview**

- 750 feet of riverfront frontage
- Ouick access to I-24 via State Route 156
- Zoned Agricultural with flat, gentle topo
- Access to CSX mainline skirting property
- Access to Nickajack and Guntersville Lakes
- 3,200 sf docking shed on site

New Price: \$750,000

# Zoned Agricultural with flat, gentle topo













# **Port Road**

# New Hope, Tennessee

Site Plan



## For further information or to schedule a tour, please contact:

### **Buck Haltiwanger**

Principal 615.727.7410 buck.haltiwanger@avisonyoung.com

### **Brent Basham**

Vice President 615.727.7406

brent.basham@avisonyoung.com

### **Avison Young**

700 12th Avenue South Suite 302 Nashville, TN 37203 615.727.7400

www.avisonyoung.com ©2019 Avison Young. All rights reserved.