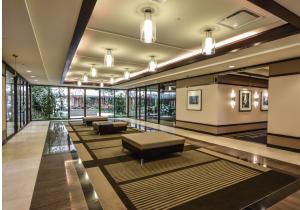

#### PROPERTY FEATURES:

- Suites available from 1,000 to ± 36,976 contiguous SF
- · Recently renovated cafeteria
- Immediate Access to I-275, I-96 & M-14
- · Four story atrium visible from all floors
- · Monitored security system
- Extensive on-site and area amenities
- Recently added tenants: Pet Supplies Plus, Market
  Place Home and Magdich & Associates
- Shared conference room available on first floor in Laurel Office Park III (17197 Laurel Park Dr)