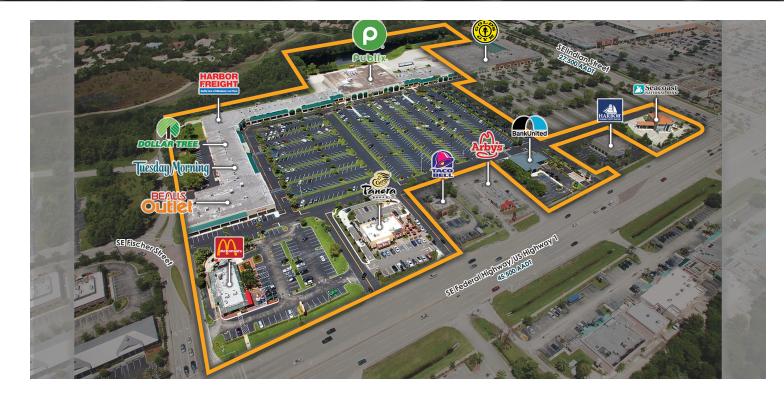

## PROPERTY HIGHLIGHTS

- Property undergoing major redevelopment planned for completion Q1 2022
- 165,308 SF community center anchored by Publix, Bealls Outlet, Bealls Home Centric, Dollar Tree, Harbor Freight Tools & More
- Publix relocating and expanding in center
- Located at the prime SWC of US-1 & Indian Street in Stuart
- 98,154 people with an average household income of \$94,684 living within 5 miles of site
- 87,500 AADT at intersection
- Excellent access into and out of the property from both US-1 & Indian Street

## WEDGEWOOD COMMONS - REDEVELOPMENT COMING Q1 2022

3208 SE Federal Highway, Stuart, FL 34997

| SUITE | TENANT NAME             | SPACE SIZE |
|-------|-------------------------|------------|
| 100   | Seacoast National Bank  | 4,200 SF   |
| 120   | Bank United             | 2,400 SF   |
| 150   | Panera Bread            | 4,400 SF   |
| 160   | McDonalds               | 4,000 SF   |
| 250   | Publix (Coming Q1 2022) | 48,500 SF  |
| 270   | Available Q1 2022       | 4,125 SF   |
| 280   | Dollar Tree             | 9,738 SF   |
| 290   | Armed Forces Recruiter  | 1,600 SF   |
| 300   | Harbor Freight Tools    | 12,885 SF  |
| 310   | Star Dental             | 1,382 SF   |
| 320   | BJ's Liquors            | 2,743 SF   |
| 330   | Panda Garden            | 1,238 SF   |
| 340   | Sachi Sushi             | 4,530 SF   |
| 350   | FEDUSA                  | 1,050 SF   |
| 360   | Available               | 2,880 SF   |