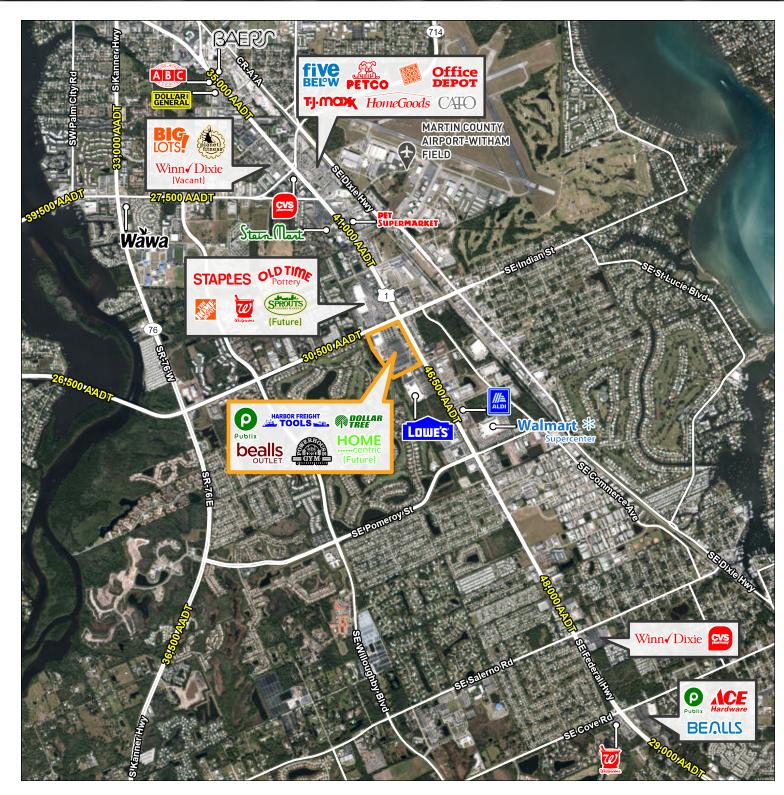

## PROPERTY HIGHLIGHTS

- Property undergoing major redevelopment planned for completion Q1 2022
- 165,308 SF community center anchored by Publix, Bealls Outlet, Bealls Home Centric, Dollar Tree, Harbor Freight Tools & More
- Publix relocating and expanding in center
- Located at the prime SWC of US-1 & Indian Street in Stuart
- 98,154 people with an average household income of \$94,684 living within 5 miles of site
- 87,500 AADT at intersection
- Excellent access into and out of the property from both US-1 & Indian Street