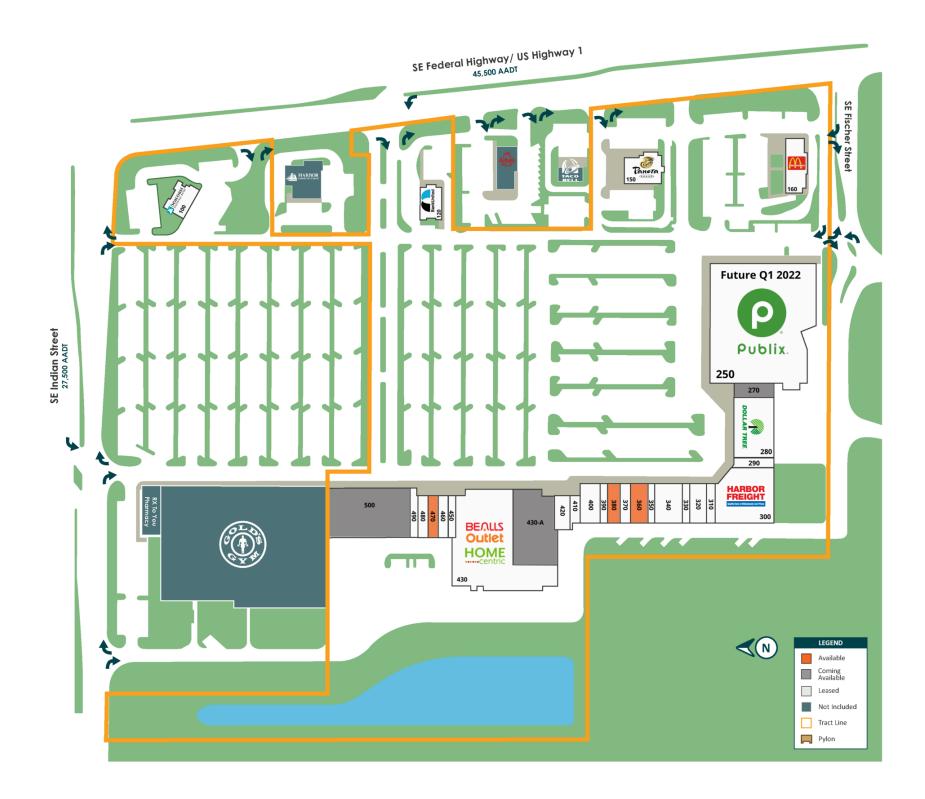

## WEDGEWOOD COMMONS - REDEVELOPMENT COMING Q1 2022

3208 SE Federal Highway, Stuart, FL 34997

| SUITE | TENANT NAME             | SPACE SIZE |
|-------|-------------------------|------------|
| 100   | Seacoast National Bank  | 4,200 SF   |
| 120   | Bank United             | 2,400 SF   |
| 150   | Panera Bread            | 4,400 SF   |
| 160   | McDonalds               | 4,000 SF   |
| 250   | Publix (Coming Q1 2022) | 48,500 SF  |
| 270   | Available Q1 2022       | 4,125 SF   |
| 280   | Dollar Tree             | 9,738 SF   |
| 290   | Armed Forces Recruiter  | 1,600 SF   |
| 300   | Harbor Freight Tools    | 12,885 SF  |
| 310   | Star Dental             | 1,382 SF   |
| 320   | BJ's Liquors            | 2,743 SF   |
| 330   | Panda Garden            | 1,238 SF   |
| 340   | Sachi Sushi             | 4,530 SF   |
| 350   | FEDUSA                  | 1,050 SF   |
| 360   | Available               | 2,880 SF   |

| SUITE | TENANT NAME                 | SPACE SIZE |
|-------|-----------------------------|------------|
| 370   | Edible Arrangements         | 1,650 SF   |
| 380   | Available                   | 2,063 SF   |
| 390   | US Pak-N-Ship               | 1,238 SF   |
| 400   | Hallmark                    | 3,300 SF   |
| 410   | Hair Cuttery                | 1,150 SF   |
| 420   | Cash Plus                   | 2,175 SF   |
| 430-A | Available (Q1 2022)         | 11,896 SF  |
| 430   | Bealls Outlet/ Home Centric | 30,125 SF  |
| 450   | Metro PCS                   | 1,313 SF   |
| 460   | American Cafe               | 1,750 SF   |
| 470   | Available                   | 1,750 SF   |
| 480   | Sally Beauty                | 1,750 SF   |
| 490   | Master Nails                | 1,538 SF   |
| 500   | Available (Q1 2022)         | 16,838 SF  |