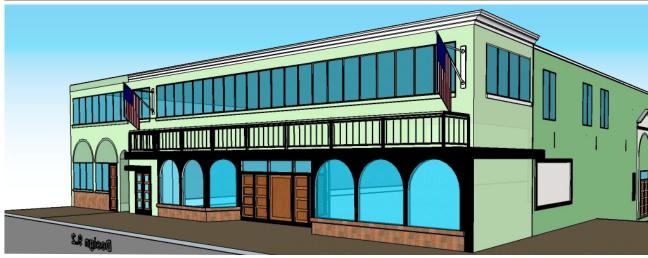

# **± 5,500 RETAIL SPACE AVAILABLE**

110 E STATE ST, KENNETT SQUARE, PA 19348

# FOR LEASE: NNN - NEGOTIABLE

### **PROPERTY FEATURES**

- ✓ Walk in coolers and freezers, large hood, and much of the kitchen equipment is still in place
- ✓ The building is being renovated, and the available space will brand new
- ✓ Join Grain, Hearth, The Creamery, Kennett Brewing Company, Victory Brewpub, and other fine eating establishments in one of Chester County's fastest growing areas.
- ✓ Opportunity to join the burgeoning restaurant scene in historic Kennett Square









### **CONTACT US**

#### **JAMES PINCKNEY**

Phone: 610.359.1100 Cell: 610.453.2569 Email: jpinckney@zmcre.com

#### **TESS SCOTT**

Phone: 610.359.1100 Cell: 610.401.3453 Email: tscott@zmcre.com 1306 Wilmington Pike, Suite A-2 West Chester, PA 19382 610.359.1100

# **KENNETT SQUARE SITE LOCATION AERIAL - 110 E STATE STREET**





### **CONTACT US**

### **JAMES PINCKNEY**

Phone: 610.359.1100 Cell: 610.453.2569 Email: jpinckney@zmcre.com

#### **TESS SCOTT**

Phone: 610.359.1100 Cell: 610.401.3453 Email: tscott@zmcre.com 1306 Wilmington Pike, Suite A-2 West Chester, PA 19382 610.359.1100

# **KENNETT SQUARE MARKET AERIAL -** 110 E STATE STREET





### **CONTACT US**

#### **JAMES PINCKNEY**

Phone: 610.359.1100 Cell: 610.453.2569 Email: jpinckney@zmcre.com

### **TESS SCOTT**

Phone: