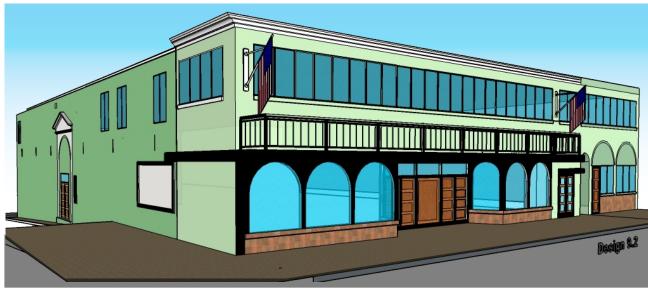

# **± 5,500 RETAIL SPACE AVAILABLE**

110 E STATE ST, KENNETT SQUARE, PA 19348

# FOR LEASE: NNN - NEGOTIABLE

### **PROPERTY FEATURES**

- ✓ Walk in coolers and freezers, large hood, and much of the kitchen equipment is still in place
- ✓ The building is being renovated, and the available space will brand new
- ✓ Join Grain, Hearth, The Creamery, Kennett Brewing Company, Victory Brewpub, and other fine eating establishments in one of Chester County's fastest growing areas.
- ✓ Opportunity to join the burgeoning restaurant scene in historic Kennett Square









### **CONTACT US**

#### **JAMES PINCKNEY**

Phone: 610.359.1100 Cell: 610.453.2569 Email: jpinckney@zmcre.com

#### **TESS SCOTT**

Phone: 610.359.1100 Cell: 610.401.3453 Email: tscott@zmcre.com 1306 Wilmington Pike, Suite A-2 West Chester, PA 19382 610.359.1100

# **KENNETT SQUARE SITE LOCATION AERIAL - 110 E STATE STREET**





### **CONTACT US**

### **JAMES PINCKNEY**

Phone: 610.359.1100 Cell: 610.453.2569 Email: jpinckney@zmcre.com

#### **TESS SCOTT**

Phone: 610.359.1100 Cell: 610.401.3453 Email: tscott@zmcre.com 1306 Wilmington Pike, Suite A-2 West Chester, PA 19382 610.359.1100

# **KENNETT SQUARE MARKET AERIAL -** 110 E STATE STREET





### **CONTACT US**

#### **JAMES PINCKNEY**

Phone: 610.359.1100 Cell: 610.453.2569 Email: jpinckney@zmcre.com

### **TESS SCOTT**

Phon