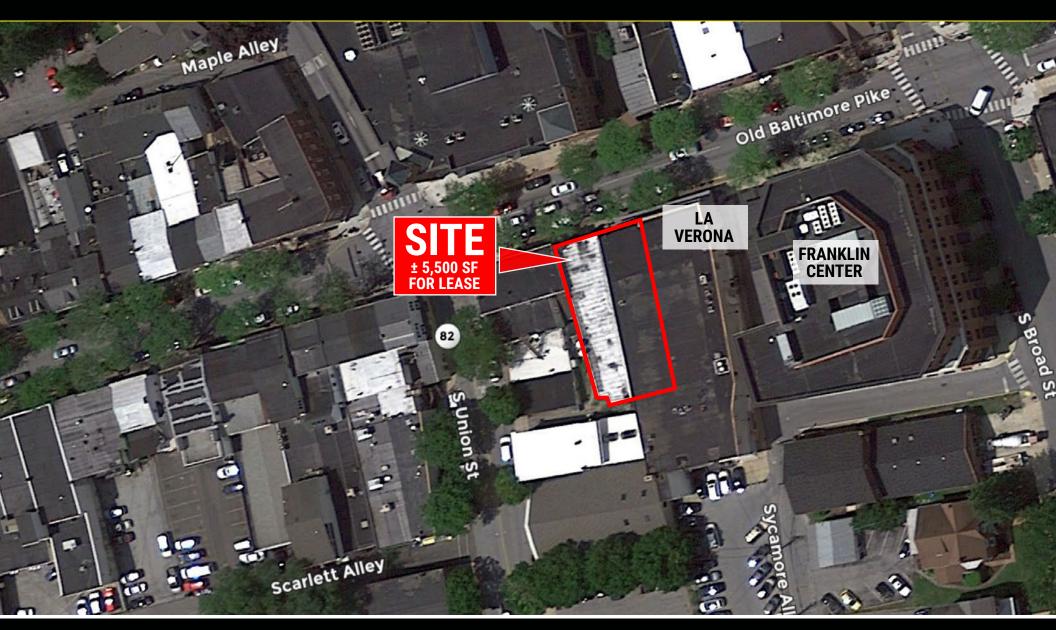

EGOTIABLE

### **PROPERTY FEATURES**

- ✓ Walk in coolers and freezers, large hood, and much of the kitchen equipment is still in place
- ✓ The building is being renovated, and the available space will brand new
- ✓ Join Grain, Hearth, The Creamery, Kennett Brewing Company, Victory Brewpub, and other fine eating establishments in one of Chester County's fastest growing areas.
- ✓ Opportunity to join the burgeoning restaurant scene in historic Kennett Square









### **CONTACT US**

#### **JAMES PINCKNEY**

Phone: 610.359.1100 Cell: 610.453.2569 Email: jpinckney@zmcre.com

#### **TESS SCOTT**

Phone: 610.359.1100 Cell: 610.401.3453 Email: tscott@zmcre.com 1306 Wilmington Pike, Suite A-2 West Chester, PA 19382 610.359.1100

# **KENNETT SQUARE SITE LOCATION AERIAL - 110 E STATE STREET**





### **CONTACT US**

### **JAMES PINCKNEY**

Phone: 610.359.1100 Cell: 610.453.2569 Email: jpinckney@zmcre.com

#### **TESS SCOTT**

Phone: 610.359.1100 Cell: 610.401.3453 Email: tscott@zmcre.com 1306 Wilmington Pike, Suite A-2 West Chester, PA 19382 610.359.1100

# **KENNETT SQUARE MARKET AERIAL -** 110 E STATE STREET





### **CONTACT US**

#### **JAMES PINCKNEY**

Phone: 610.359.1100 Cell: 610.453.2569 Email: jpinckney@zmcre.com

### **TESS SCOTT**

Phone: 610.359.1100 Cell: 610.401.3453 Email: tscott@zmcre.com 1306 Wilmington Pike, Suite A-2 West Chester, PA 19382 610.359.1100

# **KENNETT SQUARE FLOOR PLAN CONCEPT - 110 E STATE STREET**





### **CONTACT US**

### **JAMES PINCKNEY**

Phone: 610.359.1100 Cell: 610.453.2569 Email: jpinckney@zmcre.com

#### **TESS SCOTT**

Phone: 61