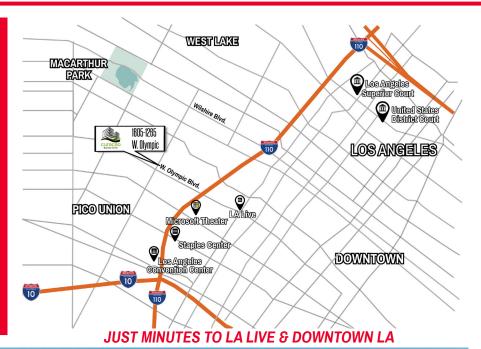

## PROPERTY HIGHLIGHTS

- » Great views of Hollywood and Downtown LA
- » Close proximity to Downtown LA Live and Staples Center without the congestion
- » Abundant surface and structure parking
- » On-site retail stores and restaurants
- » Conveniently located to Public Transportation including DASH
- » 24-hour guard service with roaming bike patrol
- » 24-hour building and elevator key card access

## CURACAO BUILDING SPACES FOR LEASE

Prime Los Angeles location near DTLA, LA Live, and an abundant amount of retail stores, hotels, and restaurants

Picturesque suite views of DTLA and Hollywood with various floor plans to choose from 966 SF to 20,000 SF available