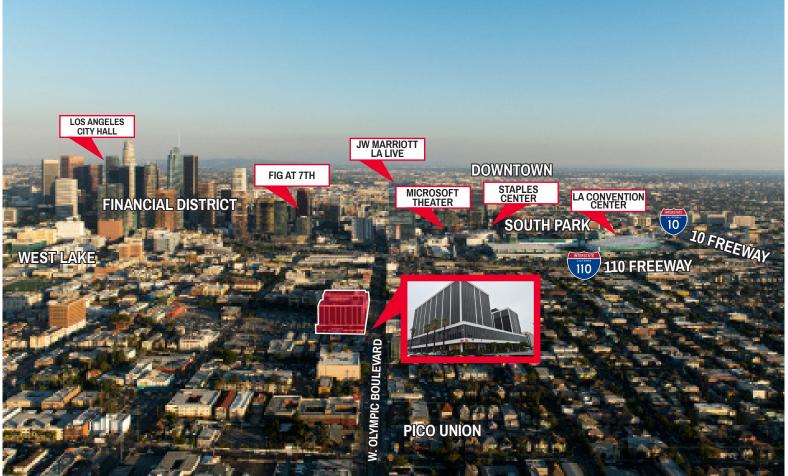

## PROPERTY HIGHLIGHTS

- » Great views of Hollywood and Downtown LA
- » Close proximity to Downtown LA Live and Staples Center without the congestion
- » Abundant surface and structure parking
- » On-site retail stores and restaurants
- » Conveniently located to Public Transportation including DASH
- » 24-hour guard service with roaming bike patrol
- » 24-hour building and elevator key card access

## CURACAO BUILDING SPACES FOR LEASE

Prime Los Angeles location near DTLA, LA Live, and an abundant amount of retail stores, hotels, and restaurants

Picturesque suite views of DTLA and Hollywood with various floor plans to choose from 966 SF to 20,000 SF available