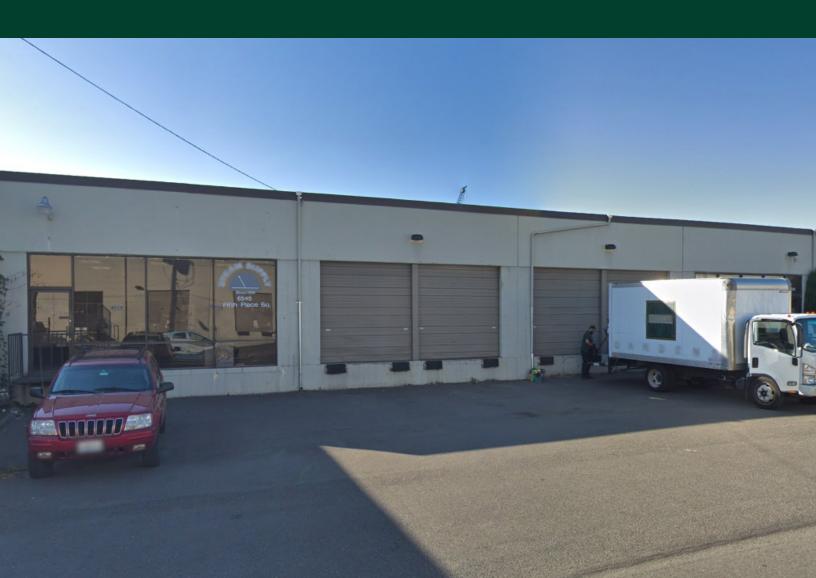

# Small-bay Georgetown Warehouse

6545 5th Place South Seattle, WA 98108

## For Lease

- + 3,480 SF Total
- + 740 SF Office
- + 15'-16' Ceiling Height
- + 2 Pony Docks (31")
- + Available August 1, 2022
- + Call Brokers for Rates

3,480
Square Feet Total

740

**Square Feet Office** 