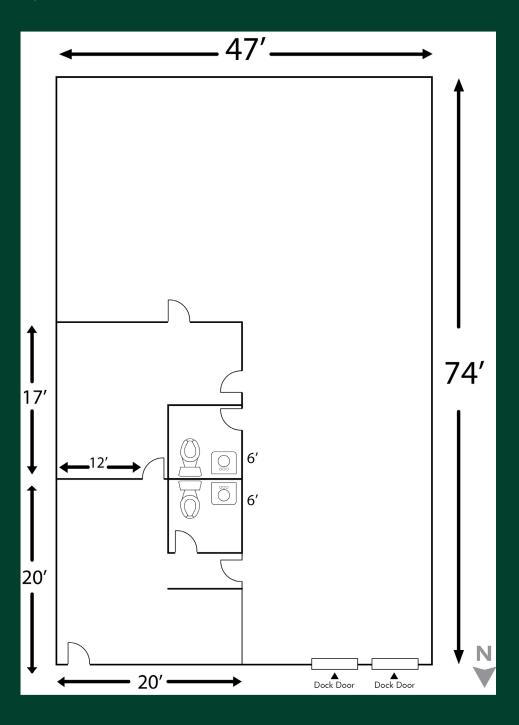

## For Lease

- + 3,480 SF Total
- + 740 SF Office
- + 15'-16' Ceiling Height
- + 2 Pony Docks (31")
- + Available August 1, 2022
- + Call Brokers for Rates

3,480
Square Feet Total

740

**Square Feet Office** 