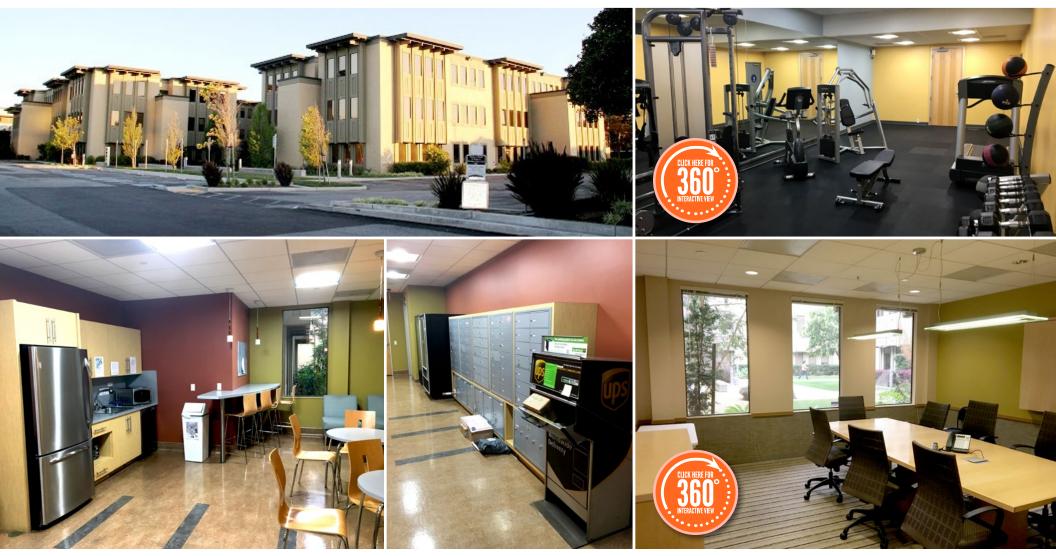

# **PROPERTY HIGHLIGHTS**

- On-Site Fitness Center with Showers and Lockers
- Community Kitchen and Mail Room
  - On Site Property Management
- Immediate Access to Highway 101
- Walking Distance to Hotels
- 2 Miles from SFO
- Centrally Located to San Francisco, East Bay, Peninsula, and Silicon Valley
- Minutes to Millbrae Cal Train and Bart Station
- Close Distance to Restaurants and Amenities
- Direct Access to Waterfront Jogging Trails
- Ample Parking

#### **Gary Boitano**

Senior Director +1 650 401 2122 gary.boitano@cushwake.com LIC #01902693

PHOTOS

For more information, please contact:

**Gary Boitano** 

Senior Director +1 650 401 2122 gary.boitano@cushwake.com LIC #01902693