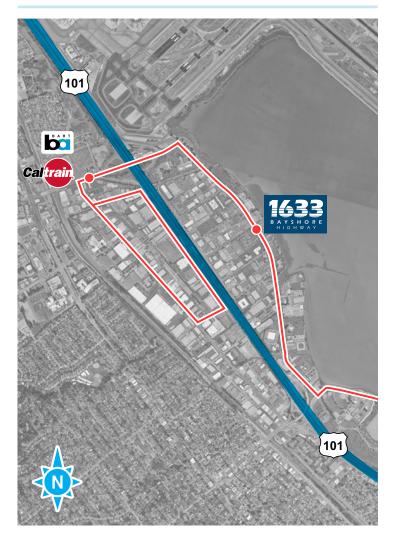

| 9:27 AM                       |

#### CALTRAIN/BART SHUTTLE P.M.

| 1633 Old Bayshore<br>Pick-Up | Millbrae Station<br>Drop-Off |
|------------------------------|------------------------------|
| 4:05 PM                      | 4:19 PM                      |
| 4:25 PM                      | 4:39 PM                      |
| 4:37 PM                      | 4:51 PM                      |
| 5:00 PM                      | 5:14 PM                      |
| 5:24 PM                      | 5:38 PM                      |
| 5:38 PM                      | 5:52 PM                      |
| 6:09 PM                      | 6:23 PM                      |
| 6:26 PM                      | 6:40 PM                      |
| 6:41 PM                      | 6:55 PM                      |

#### SHUTTLE ROUTE



#### **CALTRAIN ROUTE**





#### For more information, please contact:

#### **Gary Boitano**

Senior Director +1 650 401 2122 gary.boitano@cushwake.com LIC #01902693



## AMENITIES



For more information, please contact:

#### **Gary Boitano**

Senior Director +1 650 401 2122 gary.boitano@cushwake.com LIC #01902693





PHOTOS



For more information, please contact:

**Gary Boitano** 

Senior Director +1 650 401 2122 gary.boitano@cushwake.com LIC #01902693