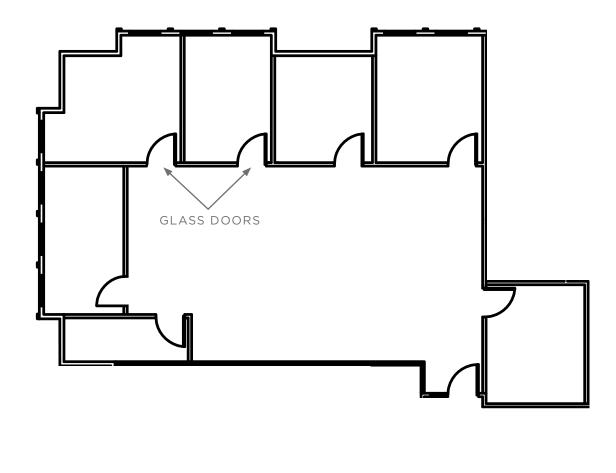

#### **Gary Boitano**

Senior Director +1 650 401 2122 gary.boitano@cushwake.com LIC #01902693

For more information, please contact:

#### **Gary Boitano**

Senior Director +1 650 401 2122 gary.boitano@cushwake.com LIC #01902693

| SUITE 323         | ±1,100 SF |
|-------------------|-----------|
| • 4 Privates      |           |
| Open Office Space |           |
|                   |           |