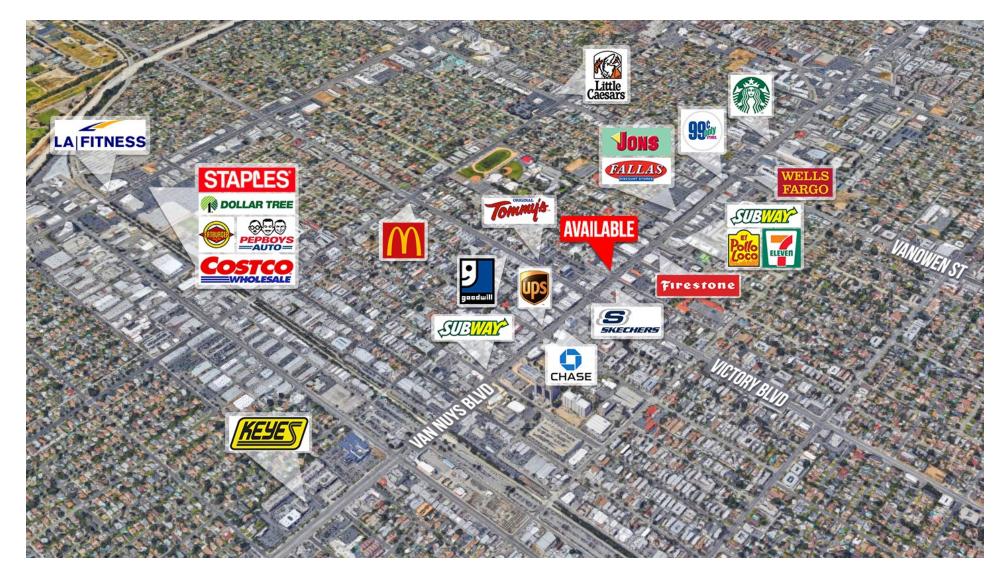

#### **AREA AMENITIES**

- Great Retail Sector in the Heart of the San
  Fernando Valley
- Prime Shopping Area with Excellent Foot and
  Auto Traffic ±320,000 People Within 3 Miles
- Local Retailers Include Boost Mobile, Skechers, El Pollo Loco, Chase Bank, Yoshinoya, Radio Shack, and Many More!