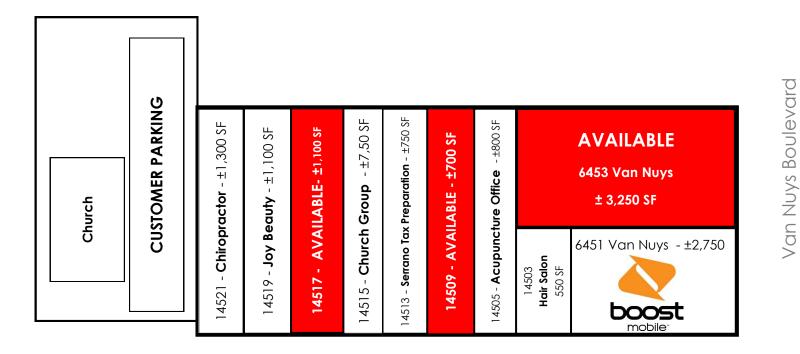

### **PROPERTY FEATURES**

- + 14517 Gilmore ±1,100 SF Available
- + 14509 Gilmore ±700 SF Available
- + 6453 Van Nuys ±3,250 SF Available
- + Flagship Retail Location
- + Signalized Intersection on Van Nuys Boulevard