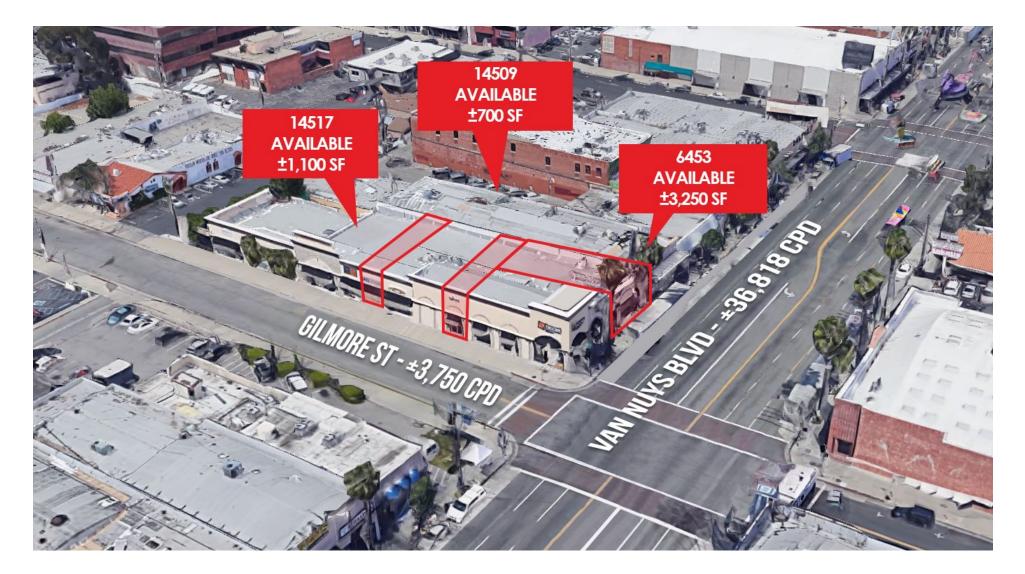

### **PROPERTY FEATURES**

- + 14517 Gilmore ±1,100 SF Available
- + 14509 Gilmore ±700 SF Available
- + 6453 Van Nuys ±3,250 SF Available
- + Flagship Retail Location
- + Signalized Intersection on Van Nuys Boulevard