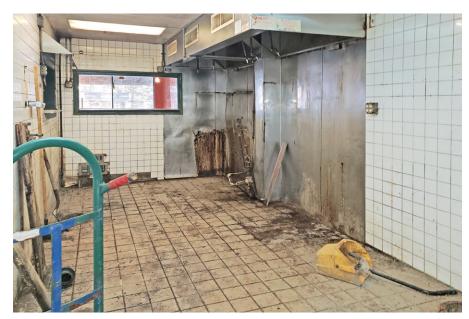

| DIMENSIONS    | ZONING     | OCCUPANCY | ASKING RENT  |
|---------------|------------|-----------|--------------|
| 25 FT x 65 FT | R7A / C2-4 | Immediate | Upon Request |

## HIGHLIGHTS

and Ainslie Street

- Fully Built Out as a Restaurant or Café Space
- Central Air and Heating
- Courtyard
- Ventilated / HOOD!
- Finished Basement / Storage
- Breakfast Bar / Booth Seating
- Floor-to-ceiling Windows
- HVAC & Gas (Metered)
- Near the L and G Subway Stations, and BQE Expressway.



## **FLOORPLANS & DETAILS**



#### **SPACE**

| Size              | 1,625 SF         |
|-------------------|------------------|
| Ceiling Heigh     | i <b>t</b> 12 FT |
| Frontage          | 25 FT            |
| <b>Dimensions</b> | 25 FT x 65 FT    |

# **SPACE DEVELOPMENT**









# **SPACE DEVELOPMENT**









## **NEIGHBORHOOD DEMOGRAPHICS**



156,368

POPULATION WITHIN 1-MILE RADIUS



34 Years

AVERAGE POPULATION AGE



22.42%

POPULATION GROWTH SINCE 2010



\$57,709

AVERAGE HHI WITHIN 1-MILE RADIUS



5,362

TOTAL BUSINESSES WITHIN 1-MILE RADIUS



\$1.4 bn

ANNUAL SPENDING WITHIN 1-MILE RADIUS

#### **NEIGHBORHOOD & TRANSPORTATION**

#### **NEIGHBORHOOD TENANTS**

Fortunato Brothers

Tony's Pizza

Charter Coffeehouse

Basik

DeStefano's Steakhouse

Sage

4th Down Sports Bar

Interboro Spirits & Ales

L Train Vintage

Mesa Coyoacan

**NYC Pet** 

**Grass Roots Juicery** 

Lavanderia Express IV

Small World Day Care Center

Barber Room 306

Worlds Fair USA

Easy Lover

bcakeny

Thip Osha

**Grass Roots Juicery** 

**Reclamation Bar** 

Rose Wolf Coffee

Latenight Deli Inc

Littlene