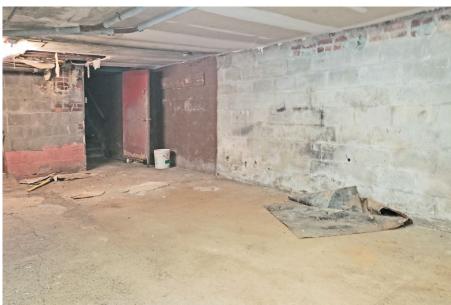

DIMENSIONS    | ZONING     | OCCUPANCY | ASKING RENT  |
|---------------|------------|-----------|--------------|
| 25 FT x 65 FT | R7A / C2-4 | Immediate | Upon Request |

## HIGHLIGHTS

and Ainslie Street

- Fully Built Out as a Restaurant or Café Space
- Central Air and Heating
- Courtyard
- Ventilated / HOOD!
- Finished Basement / Storage
- Breakfast Bar / Booth Seating
- Floor-to-ceiling Windows
- HVAC & Gas (Metered)
- Near the L and G Subway Stations, and BQE Expressway.



## **FLOORPLANS & DETAILS**



#### **SPACE**

| Size              | 1,625 SF         |
|-------------------|------------------|
| Ceiling Heigh     | i <b>t</b> 12 FT |
| Frontage          | 25 FT            |
| <b>Dimensions</b> | 25 FT x 65 FT    |

# **SPACE DEVELOPMENT**









# **SPACE DEVELOPMENT**









## **NEIGHBORHOOD DEMOGRAPHICS**



156,368

POPULATION WITHIN 1-MILE RADIUS



34 Years

AVERAGE POPULATION AGE



22.42%

POPULATION GROWTH SINCE 2010



\$57,709

AVERAGE HHI WITHIN 1-MILE RADIUS



5,362

TOTAL BUSINESSES WITHIN 1-MILE RADIUS



\$1.4 bn

ANNUAL SPENDING WITHIN 1-MILE RADIUS

#### **NEIGHBORHOOD & TRANSPORTATION**

#### **NEIGHBORHOOD TENANTS**

Fortunato Brothers

Tony's Pizza

Charter Coffeehouse

Basik

DeStefano's Steakhouse

Sage

4th Down Sports Bar

Interboro Spirits & Ales

L Train Vintage

Mesa Coyoacan

**NYC Pet** 

**Grass Roots Juicery** 

Lavanderia Express IV

Small World Day Care Center

Barber Room 306

Worlds Fair USA

Easy Lover

bcakeny

Thip Osha

**Grass Roots Juicery** 

**Reclamation Bar** 

Rose Wolf Coffee

Latenight Deli Inc

Littleneck