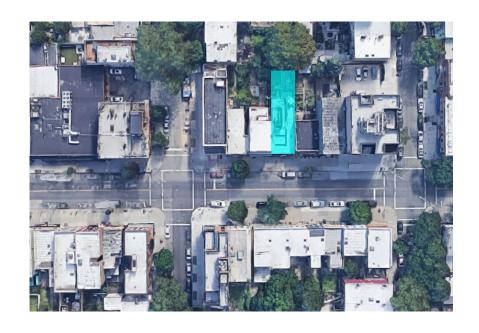

BURG, BROOKLYN





RETAIL SPACE FOR LEASE

# WILLIAMSBURG BROOKLYN

# **318 GRAHAM AVENUE**

#### **SPACE HIGHLIGHTS**

| LOCATION             | SPACE    | CEILING HEIGHT | FRONTAGE |
|----------------------|----------|----------------|----------|
| Between Devoe Street | 1,625 SF | 12 FT          | 25 FT    |

| DIMENSIONS    | ZONING     | OCCUPANCY | ASKING RENT  |
|---------------|------------|-----------|--------------|
| 25 FT x 65 FT | R7A / C2-4 | Immediate | Upon Request |

## HIGHLIGHTS

and Ainslie Street

- Fully Built Out as a Restaurant or Café Space
- Central Air and Heating
- Courtyard
- Ventilated / HOOD!
- Finished Basement / Storage
- Breakfast Bar / Booth Seating
- Floor-to-ceiling Windows
- HVAC & Gas (Metered)
- Near the L and G Subway Stations, and BQE Expressway.



## **FLOORPLANS & DETAILS**



#### **SPACE**

| Size              | 1,625 SF         |
|-------------------|------------------|
| Ceiling Heigh     | i <b>t</b> 12 FT |
| Frontage          | 25 FT            |
| <b>Dimensions</b> | 25 FT x 65 FT    |

# **SPACE DEVELOPMENT**









# **SPACE DEVELOPMENT**









## **NEIGHBORHOOD DEMOGRAPHICS**



156,368

POPULATION WITHIN 1-MILE RADIUS



34 Years

AVERAGE POPULATION AGE



22.42%

POPULATION GROWTH SINCE 2010



\$57,709

AVERAGE HHI WITHIN 1-MILE RADIUS



5,362

TOTAL BUSINESSES WITHIN 1-MILE RADIUS



\$1.4 bn

ANNUAL SPENDING WITHIN 1-MILE RADIUS

#### **NEIGHBORHOOD & TRANSPORTATION**

#### **NEIGHBORHOOD TENANTS**

Fortunato Brothers

Tony's Pizza

Charter Coffeehouse

Basik

DeStefano's Steakhouse

Sage

4th Down Sports Ba