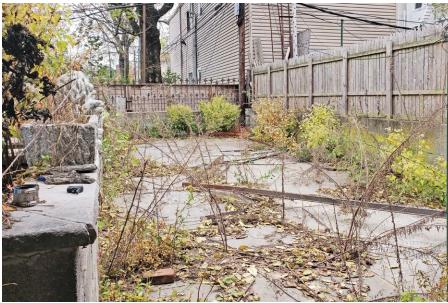

IMENSIONS    | ZONING     | OCCUPANCY | ASKING RENT  |
|---------------|------------|-----------|--------------|
| 25 FT x 65 FT | R7A / C2-4 | Immediate | Upon Request |

## HIGHLIGHTS

and Ainslie Street

- Fully Built Out as a Restaurant or Café Space
- Central Air and Heating
- Courtyard
- Ventilated / HOOD!
- Finished Basement / Storage
- Breakfast Bar / Booth Seating
- Floor-to-ceiling Windows
- HVAC & Gas (Metered)
- Near the L and G Subway Stations, and BQE Expressway.



## **FLOORPLANS & DETAILS**



#### **SPACE**

| Size              | 1,625 SF         |
|-------------------|------------------|
| Ceiling Heigh     | i <b>t</b> 12 FT |
| Frontage          | 25 FT            |
| <b>Dimensions</b> | 25 FT x 65 FT    |

# **SPACE DEVELOPMENT**









# **SPACE DEVELOPMENT**









## **NEIGHBORHOOD DEMOGRAPHICS**



156,368

POPULATION WITHIN 1-MILE RADIUS



34 Years

AVERAGE POPULATION AGE



22.42%

POPULATION GROWTH SINCE 2010



\$57,709

AVERAGE HHI WITHIN 1-MILE RADIUS



5,362

TOTAL BUSINESSES WITHIN 1-MILE RADIUS



\$1.4 bn

ANNUAL SPENDING WITHIN 1-MILE RADIUS

#### **NEIGHBORHOOD & TRANSPORTATION**

#### **NEIGHBORHOOD TENANTS**

Fortunato Brothers

Tony's Pizza

Charter Coffeehouse

Basik

DeStefano's Steakhouse

Sage

4th Down Sports Bar

Interboro Spirits & Ales

L Train Vintage

Mesa Coyoacan

**NYC Pet** 

**Grass Roots Juicery** 

Lavanderia Express IV

Small World Day Care Center

Barber Room 306

Worlds Fair USA

Easy Lover

bcakeny

Thip Osha

**Grass Roots Juicery** 

**Reclamation Bar** 

Rose Wolf Coffee

Latenight Deli Inc

Littleneck O