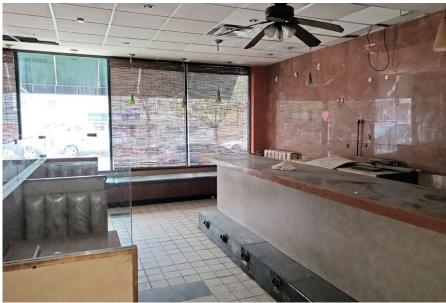

12 FT          | 25 FT    |

| DIMENSIONS    | ZONING     | OCCUPANCY | ASKING RENT  |
|---------------|------------|-----------|--------------|
| 25 FT x 65 FT | R7A / C2-4 | Immediate | Upon Request |

## HIGHLIGHTS

and Ainslie Street

- Fully Built Out as a Restaurant or Café Space
- Central Air and Heating
- Courtyard
- Ventilated / HOOD!
- Finished Basement / Storage
- Breakfast Bar / Booth Seating
- Floor-to-ceiling Windows
- HVAC & Gas (Metered)
- Near the L and G Subway Stations, and BQE Expressway.



## **FLOORPLANS & DETAILS**



#### **SPACE**

| Size              | 1,625 SF         |
|-------------------|------------------|
| Ceiling Heigh     | i <b>t</b> 12 FT |
| Frontage          | 25 FT            |
| <b>Dimensions</b> | 25 FT x 65 FT    |

# **SPACE DEVELOPMENT**









# **SPACE DEVELOPMENT**









## **NEIGHBORHOOD DEMOGRAPHICS**



156,368

POPULATION WITHIN 1-MILE RADIUS



34 Years

AVERAGE POPULATION AGE



22.42%

POPULATION GROWTH SINCE 2010



\$57,709

AVERAGE HHI WITHIN 1-MILE RADIUS



5,362

TOTAL BUSINESSES WITHIN 1-MILE RADIUS



\$1.4 bn

ANNUAL SPENDING WITHIN 1-MILE RADIUS

#### **NEIGHBORHOOD & TRANSPORTATION**

#### **NEIGHBORHOOD TENANTS**

Fortunato Brothers

Tony's Pizza

Charter Coffeehouse

Basik

DeStefano's Steakhouse

Sage

4th Down Sports Bar

Interboro Spirits & Ales

L Train Vintage

Mesa Coyoacan

**NYC Pet** 

**Grass Roots Juicery** 

Lavanderia Express IV

Small World Day Care Center

Barber Room 306

Worlds Fair USA

Easy Lover

bcakeny

Thip Osha

**Grass Roots Juicery** 

**Reclamation Bar** 

Rose Wolf Coffee