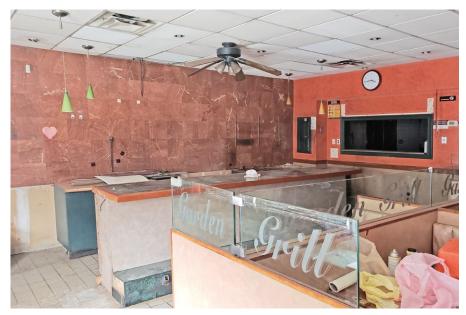

SF | 12 FT          | 25 FT    |

| DIMENSIONS    | ZONING     | OCCUPANCY | ASKING RENT  |
|---------------|------------|-----------|--------------|
| 25 FT x 65 FT | R7A / C2-4 | Immediate | Upon Request |

## HIGHLIGHTS

and Ainslie Street

- Fully Built Out as a Restaurant or Café Space
- Central Air and Heating
- Courtyard
- Ventilated / HOOD!
- Finished Basement / Storage
- Breakfast Bar / Booth Seating
- Floor-to-ceiling Windows
- HVAC & Gas (Metered)
- Near the L and G Subway Stations, and BQE Expressway.



## **FLOORPLANS & DETAILS**



#### **SPACE**

| Size              | 1,625 SF         |
|-------------------|------------------|
| Ceiling Heigh     | i <b>t</b> 12 FT |
| Frontage          | 25 FT            |
| <b>Dimensions</b> | 25 FT x 65 FT    |

# **SPACE DEVELOPMENT**









# **SPACE DEVELOPMENT**









## **NEIGHBORHOOD DEMOGRAPHICS**



156,368

POPULATION WITHIN 1-MILE RADIUS



34 Years

AVERAGE POPULATION AGE



22.42%

POPULATION GROWTH SINCE 2010



\$57,709

AVERAGE HHI WITHIN 1-MILE RADIUS



5,362

TOTAL BUSINESSES WITHIN 1-MILE RADIUS



\$1.4 bn

ANNUAL SPENDING WITHIN 1-MILE RADIUS

#### **NEIGHBORHOOD & TRANSPORTATION**

#### **NEIGHBORHOOD TENANTS**

Fortunato Brothers

Tony's Pizza

Charter Coffeehouse

Basik

DeStefano's Steakhouse

Sage

4th Down Sports Bar

Interboro Spirits & Ales

L Train Vintage

Mesa Coyoacan

**NYC Pet** 

**Grass Roots Juicery** 

Lavanderia Express IV

Small World Day Care Center

Barber Room 306

Worlds Fair USA

Easy Lover

bcakeny

Thip Osha

**Grass Roots Juicery** 

**Reclamation Bar** 

Rose Wolf Cof