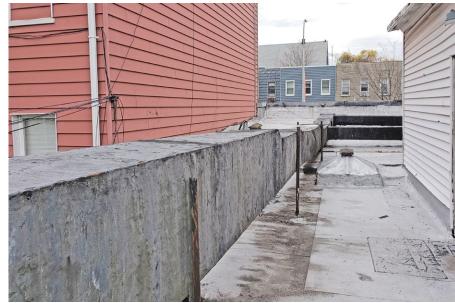

ENSIONS    | ZONING     | OCCUPANCY | ASKING RENT  |
|---------------|------------|-----------|--------------|
| 25 FT x 65 FT | R7A / C2-4 | Immediate | Upon Request |

## HIGHLIGHTS

and Ainslie Street

- Fully Built Out as a Restaurant or Café Space
- Central Air and Heating
- Courtyard
- Ventilated / HOOD!
- Finished Basement / Storage
- Breakfast Bar / Booth Seating
- Floor-to-ceiling Windows
- HVAC & Gas (Metered)
- Near the L and G Subway Stations, and BQE Expressway.



## **FLOORPLANS & DETAILS**



#### **SPACE**

| Size              | 1,625 SF         |
|-------------------|------------------|
| Ceiling Heigh     | i <b>t</b> 12 FT |
| Frontage          | 25 FT            |
| <b>Dimensions</b> | 25 FT x 65 FT    |

# **SPACE DEVELOPMENT**









# **SPACE DEVELOPMENT**









## **NEIGHBORHOOD DEMOGRAPHICS**



156,368

POPULATION WITHIN 1-MILE RADIUS



34 Years

AVERAGE POPULATION AGE



22.42%

POPULATION GROWTH SINCE 2010



\$57,709

AVERAGE HHI WITHIN 1-MILE RADIUS



5,362

TOTAL BUSINESSES WITHIN 1-MILE RADIUS



\$1.4 bn

ANNUAL SPENDING WITHIN 1-MILE RADIUS

#### **NEIGHBORHOOD & TRANSPORTATION**

#### **NEIGHBORHOOD TENANTS**

Fortunato Brothers

Tony's Pizza

Charter Coffeehouse

Basik

DeStefano's Steakhouse

Sage

4th Down Sports Bar

Interboro Spirits & Ales

L Train Vintage

Mesa Coyoacan

**NYC Pet** 

**Grass Roots Juicery** 

Lavanderia Express IV

Small World Day Care Center

Barber Room 306

Worlds Fair USA

Easy Lover

bcakeny

Thip Osha

**Grass Roots Juicery** 

**Reclamation Bar** 

Rose Wolf Coffee

Latenight Deli Inc

Littleneck Out