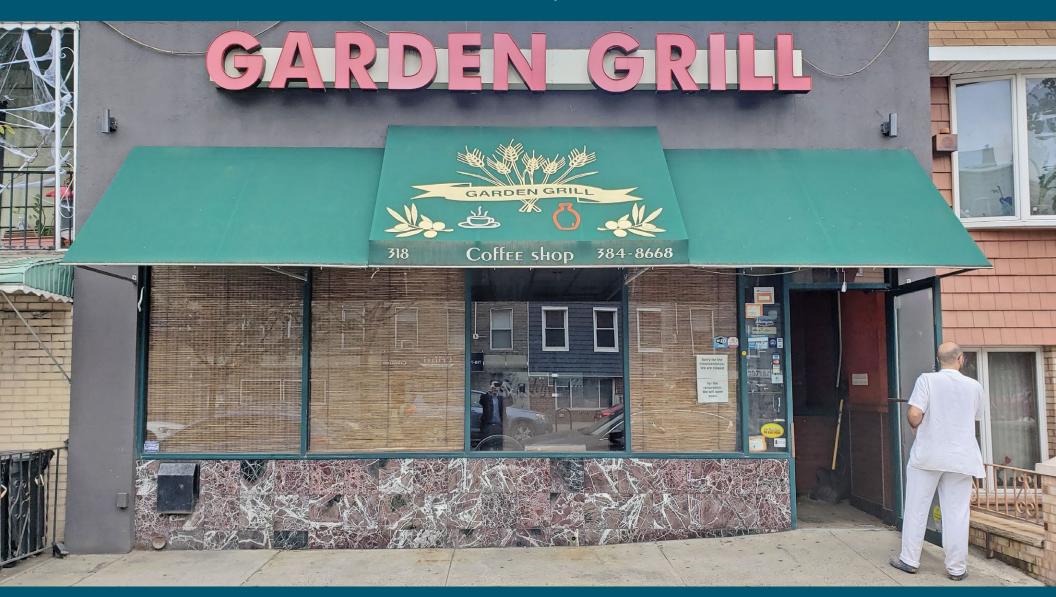

# 318 GRAHAM AVENUE

WILLIAMSBURG, BROOKLYN

RETAIL SPACE FOR LEASE

# **318 GRAHAM AVENUE**

## HIGHLIGHTS

and Ainslie Street

- Fully Built Out as a Restaurant or Café Space
- Central Air and Heating
- Courtyard
- Ventilated / HOOD!
- Finished Basement / Storage
- Breakfast Bar / Booth Seating
- Floor-to-ceiling Windows
- HVAC & Gas (Metered)
- Near the L and G Subway Stations, and BQE Expressway.