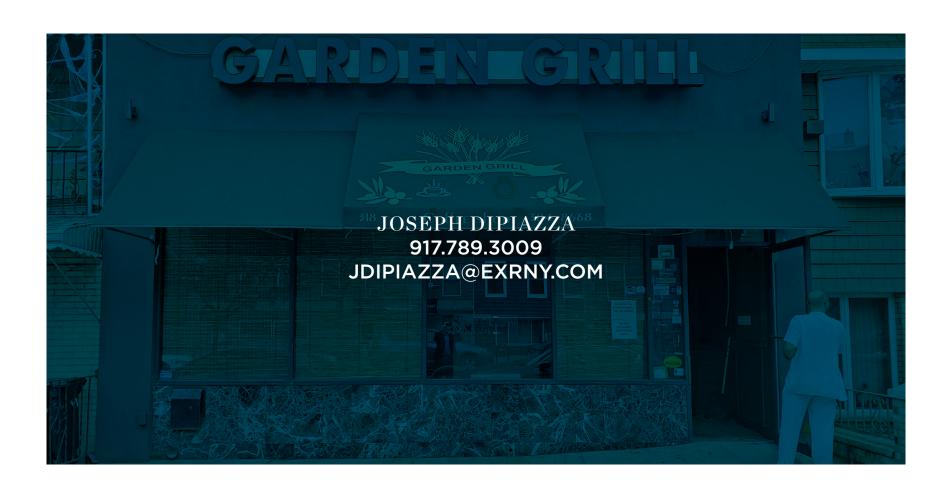

# 318 GRAHAM AVENUE

WILLIAMSBURG, BROOKLYN

RETAIL SPACE FOR LEASE

# **318 GRAHAM AVENUE**

## HIGHLIGHTS

and Ainslie Street

- Fully Built Out as a Restaurant or Café Space
- Central Air and Heating
- Courtyard
- Ventilated / HOOD!
- Finished Basement / Storage
- Breakfast Bar / Booth Seating
- Floor-to-ceiling Windows
- HVAC & Gas (Metered)
- Near the L and G Subway Stations, and BQE Expressway.