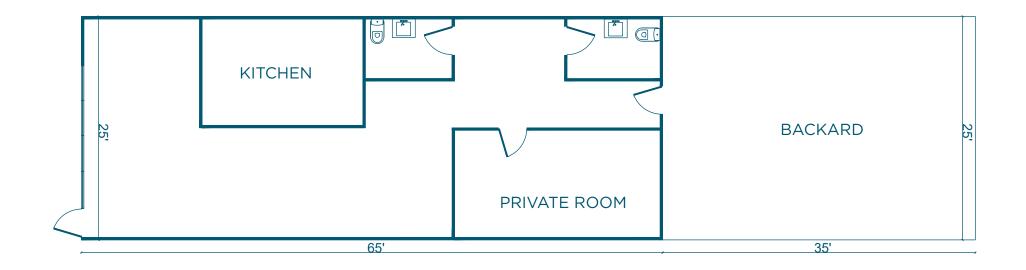

## **FLOORPLANS & DETAILS**

#### **SPACE**

| Size              | 1,625 SF         |
|-------------------|------------------|
| Ceiling Heigh     | i <b>t</b> 12 FT |
| Frontage          | 25 FT            |
| <b>Dimensions</b> | 25 FT x 65 FT    |

| DIMENSIONS    | ZONING     | OCCUPANCY | ASKING RENT  |
|---------------|------------|-----------|--------------|
| 25 FT x 65 FT | R7A / C2-4 | Immediate | Upon Request |