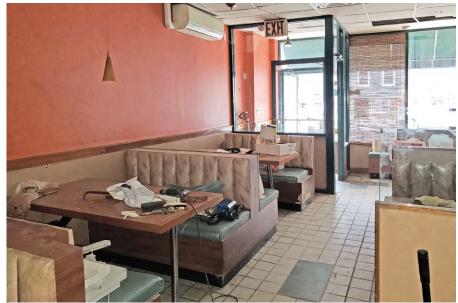

2 FT          | 25 FT    |

| DIMENSIONS    | ZONING     | OCCUPANCY | ASKING RENT  |
|---------------|------------|-----------|--------------|
| 25 FT x 65 FT | R7A / C2-4 | Immediate | Upon Request |

## HIGHLIGHTS

and Ainslie Street

- Fully Built Out as a Restaurant or Café Space
- Central Air and Heating
- Courtyard
- Ventilated / HOOD!
- Finished Basement / Storage
- Breakfast Bar / Booth Seating
- Floor-to-ceiling Windows
- HVAC & Gas (Metered)
- Near the L and G Subway Stations, and BQE Expressway.



## **FLOORPLANS & DETAILS**



#### **SPACE**

| Size              | 1,625 SF         |
|-------------------|------------------|
| Ceiling Heigh     | i <b>t</b> 12 FT |
| Frontage          | 25 FT            |
| <b>Dimensions</b> | 25 FT x 65 FT    |

# **SPACE DEVELOPMENT**









# **SPACE DEVELOPMENT**









## **NEIGHBORHOOD DEMOGRAPHICS**



156,368

POPULATION WITHIN 1-MILE RADIUS



34 Years

AVERAGE POPULATION AGE



22.42%

POPULATION GROWTH SINCE 2010



\$57,709

AVERAGE HHI WITHIN 1-MILE RADIUS



5,362

TOTAL BUSINESSES WITHIN 1-MILE RADIUS



\$1.4 bn

ANNUAL SPENDING WITHIN 1-MILE RADIUS

#### **NEIGHBORHOOD & TRANSPORTATION**

#### **NEIGHBORHOOD TENANTS**

Fortunato Brothers

Tony's Pizza

Charter Coffeehouse

Basik

DeStefano's Steakhouse

Sage

4th Down Sports Bar

Interboro Spirits & Ales

L Train Vintage

Mesa Coyoacan

**NYC Pet** 

**Grass Roots Juicery** 

Lavanderia Express IV

Small World Day Care Center

Barber Room 306

Worlds Fair USA

Easy Lover

bcakeny

Thip Osha

**Grass Roots Juicery** 

**Reclamation Bar** 

Rose Wolf Coffee

L