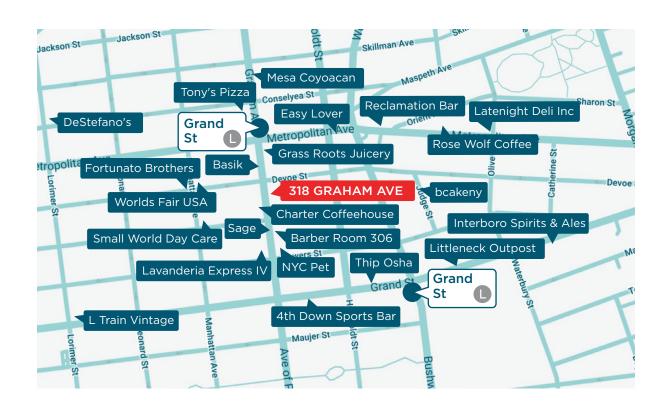

#### **NEIGHBORHOOD & TRANSPORTATION**

#### **NEIGHBORHOOD TENANTS**

Fortunato Brothers

Tony's Pizza

Charter Coffeehouse

Basik

DeStefano's Steakhouse

Sage

4th Down Sports Bar

Interboro Spirits & Ales

L Train Vintage

Mesa Coyoacan

**NYC Pet** 

**Grass Roots Juicery** 

Lavanderia Express IV

Small World Day Care Center

Barber Room 306

Worlds Fair USA

Easy Lover

bcakeny

Thip Osha

**Grass Roots Juicery** 

**Reclamation Bar** 

Rose Wolf Coffee

Latenight Deli Inc

Littleneck Outpost