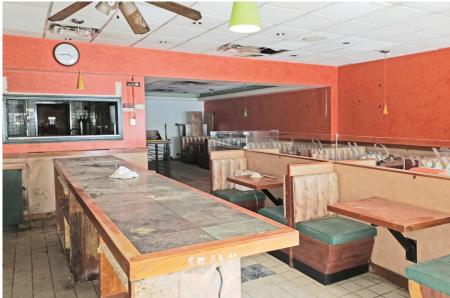

| 12 FT          | 25 FT    |

| DIMENSIONS    | ZONING     | OCCUPANCY | ASKING RENT  |
|---------------|------------|-----------|--------------|
| 25 FT x 65 FT | R7A / C2-4 | Immediate | Upon Request |

## HIGHLIGHTS

and Ainslie Street

- Fully Built Out as a Restaurant or Café Space
- Central Air and Heating
- Courtyard
- Ventilated / HOOD!
- Finished Basement / Storage
- Breakfast Bar / Booth Seating
- Floor-to-ceiling Windows
- HVAC & Gas (Metered)
- Near the L and G Subway Stations, and BQE Expressway.



## **FLOORPLANS & DETAILS**



#### **SPACE**

| Size              | 1,625 SF         |
|-------------------|------------------|
| Ceiling Heigh     | i <b>t</b> 12 FT |
| Frontage          | 25 FT            |
| <b>Dimensions</b> | 25 FT x 65 FT    |

# **SPACE DEVELOPMENT**









# **SPACE DEVELOPMENT**









## **NEIGHBORHOOD DEMOGRAPHICS**



156,368

POPULATION WITHIN 1-MILE RADIUS



34 Years

AVERAGE POPULATION AGE



22.42%

POPULATION GROWTH SINCE 2010



\$57,709

AVERAGE HHI WITHIN 1-MILE RADIUS



5,362

TOTAL BUSINESSES WITHIN 1-MILE RADIUS



\$1.4 bn

ANNUAL SPENDING WITHIN 1-MILE RADIUS

#### **NEIGHBORHOOD & TRANSPORTATION**

#### **NEIGHBORHOOD TENANTS**

Fortunato Brothers

Tony's Pizza

Charter Coffeehouse

Basik

DeStefano's Steakhouse

Sage

4th Down Sports Bar

Interboro Spirits & Ales

L Train Vintage

Mesa Coyoacan

**NYC Pet** 

**Grass Roots Juicery** 

Lavanderia Express IV

Small World Day Care Center

Barber Room 306

Worlds Fair USA

Easy Lover

bcakeny

Thip Osha

**Grass Roots Juicery** 

**Reclamation Bar** 

Rose Wolf Coffe