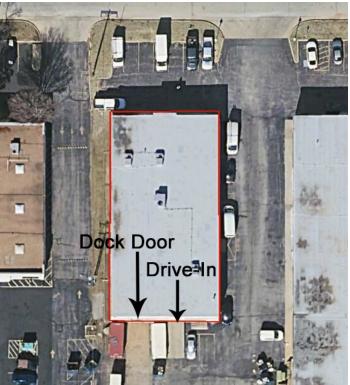

### INDUSTRIAL SPACE NOW AVAILABLE

Available SF: 7,840+/- SF(Single-Tenant Bldg)

Office Space: 1820+/-SF

Lease Rate: \$6.50 SF/yr (MG)

**Clear Height:** 14 +/- Ft.

**Building Size:** 7,840 SF

**Grade Level Doors:** 1

**Dock High Doors:** 1