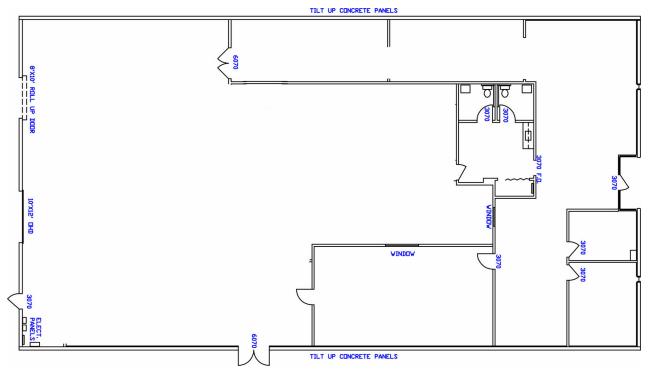

### INDUSTRIAL SPACE NOW AVAILABLE

Available SF: 7,840+/- SF(Single-Tenant Bldg)

Office Space: 1820+/-SF

Lease Rate: \$6.50 SF/yr (MG)

**Clear Height:** 14 +/- Ft.

**Building Size:** 7,840 SF

**Grade Level Doors:** 1

**Dock High Doors:** 1