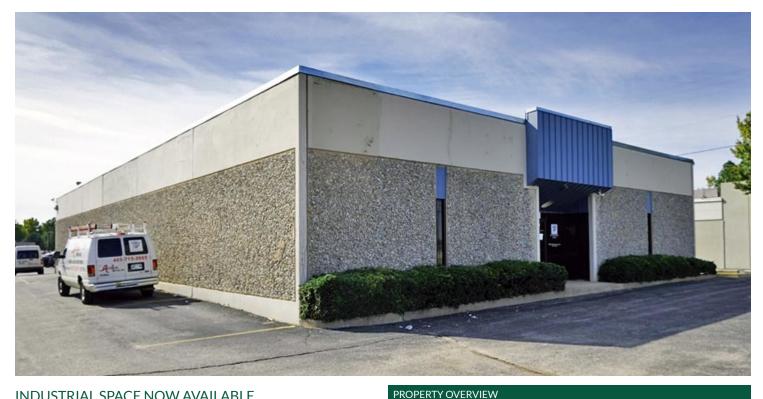

### INDUSTRIAL SPACE NOW AVAILABLE

Available SF: 7,840+/- SF(Single-Tenant Bldg)

Office Space: 1820+/-SF

Lease Rate: \$6.50 SF/yr (MG)

**Clear Height:** 14 +/- Ft.

**Building Size:** 7,840 SF

**Grade Level Doors:** 1

**Dock High Doors:** 1