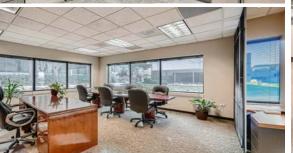

ORADO COMMERCIAL COMPANIES

BUILDING

\$1,325,000 // \$212.30/RSF

**AVAILABLE:** Immediately **CONDO SIZE:** 6,241 RSF

**BUILD OUT:** Reception area

Upgraded kitchen Conference room

Server room

(9) Private offices on glass