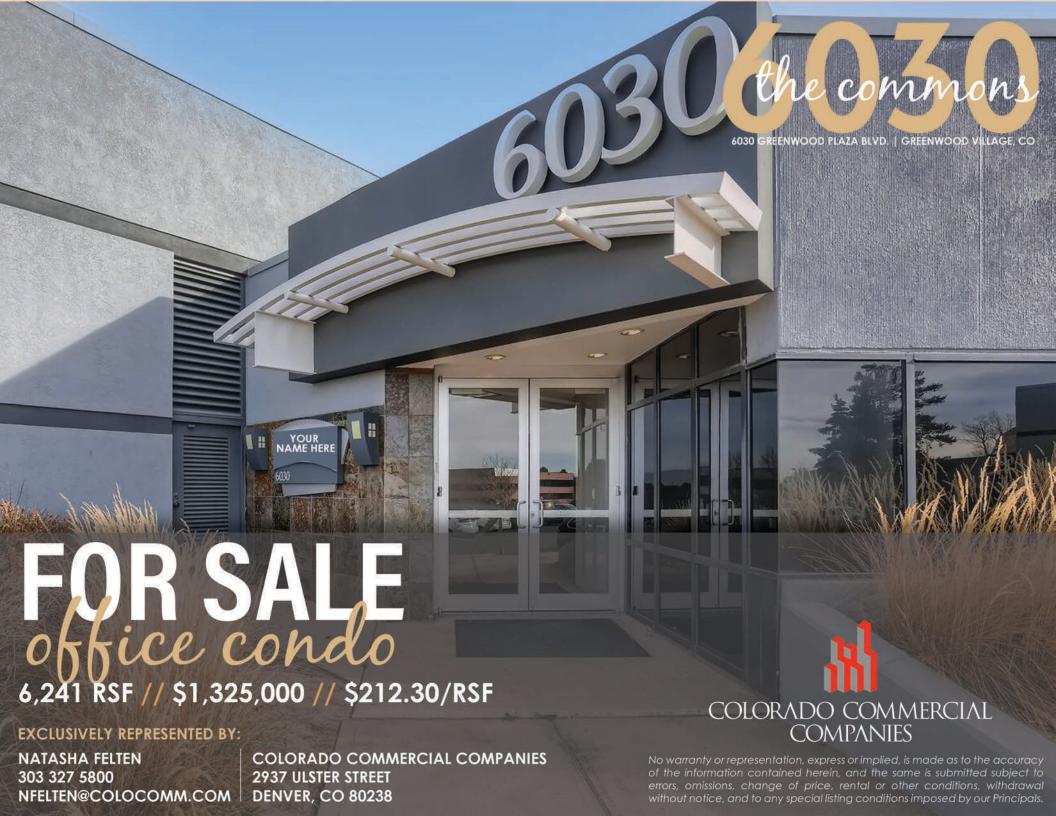

### PROPERTY ADDRESS

6030 Greenwood Plaza Boulevard Suite 100 Greenwood Village, CO 80111

#### TOTAL CONDO SIZE

6,241 RSF (Building 9,962 RSF)

#### PRICE

\$1,325,000 (\$212.30/RSF)

No warranty or representation, express or implied, is made as to the accuracy of the information contained herein, and the same is submitted subject to errors, omissions, change of price, rental or other conditions, withdrawal without notice, and to any special listing conditions imposed by our Principals.

ORADO COMMERCIAL COMPANIES

BUILDING

\$1,325,000 // \$212.30/RSF

**AVAILABLE:** Immediately **CONDO SIZE:** 6,241 RSF

**BUILD OUT:** Reception area

Upgraded kitchen Conference room

Server room

(9) Private offices on glass