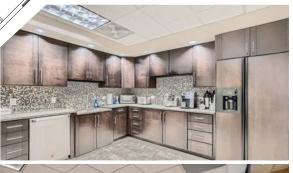

ORADO COMMERCIAL COMPANIES

BUILDING

\$1,325,000 // \$212.30/RSF

**AVAILABLE:** Immediately **CONDO SIZE:** 6,241 RSF

**BUILD OUT:** Reception area

Upgraded kitchen Conference room

Server room

(9) Private offices on glass