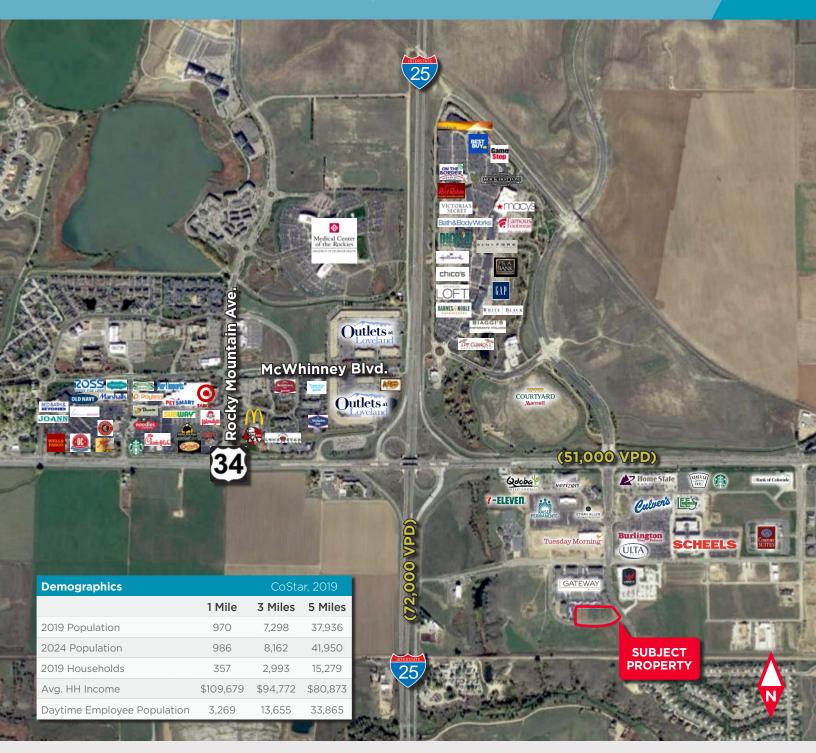

## Mixed-Use Land Opportunity

NWC Thompson Parkway & Exposition Drive Johnstown, Colorado 80534

±2.08 ACRES (90,845 SF)

**SALE PRICE \$600,000** 

ZONING PUD-MU **CENTRAL LOCATION** 

This 2.08 acre parcel is situated in the heart of one of Northern Colorado's fastest growing employment, retail and residential areas. Nestled at the intersection of Interstate 25 and Highway 34, this land has the potential to be used as commercial or residential. Located right next to the new 254 unit apartment complex, The Gateway at 2534 and surrounded by countless other amenities including SCHEELS, Bone Fish, Starbucks, Burlington Coat Factory, financial and healthcare institutions, this land is positioned well to reap the benefits of its booming surroundings.