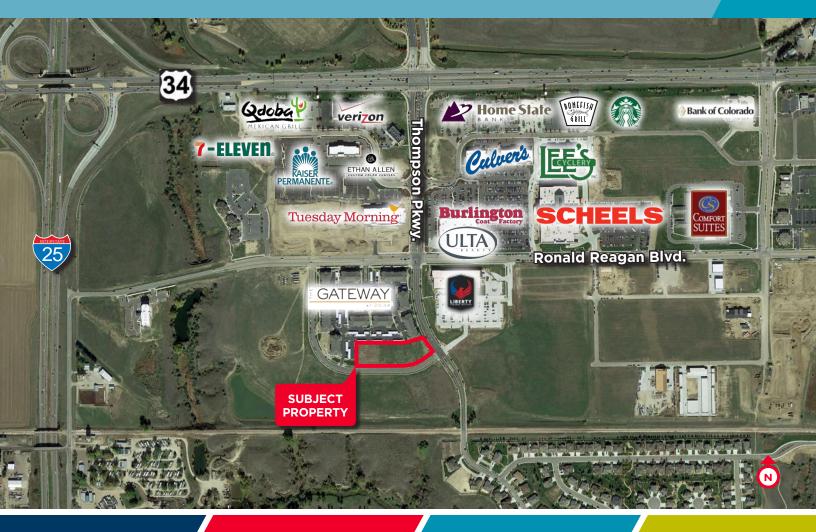

## Mixed-Use Land Opportunity

NWC Thompson Parkway & Exposition Drive Johnstown, Colorado 80534

±2.08 ACRES (90,845 SF)

**SALE PRICE \$600,000** 

ZONING PUD-MU **CENTRAL LOCATION** 

This 2.08 acre parcel is situated in the heart of one of Northern Colorado's fastest growing employment, retail and residential areas. Nestled at the intersection of Interstate 25 and Highway 34, this land has the potential to be used as commercial or residential. Located right next to the new 254 unit apartment complex, The Gateway at 2534 and surrounded by countless other amenities including SCHEELS, Bone Fish, Starbucks, Burlington Coat Factory, financial and healthcare institutions, this land is positioned well to reap the benefits of its booming surroundings.