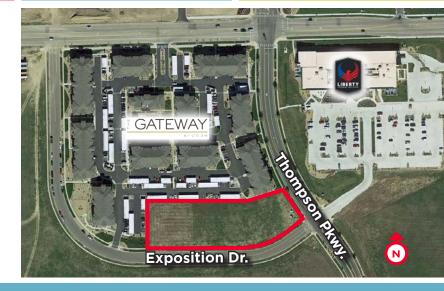

## Mixed-Use Land Opportunity

NWC Thompson Parkway & Exposition Drive Johnstown, Colorado 80534

±2.08 ACRES (90,845 SF)

**SALE PRICE \$600,000** 

ZONING PUD-MU **CENTRAL LOCATION** 

This 2.08 acre parcel is situated in the heart of one of Northern Colorado's fastest growing employment, retail and residential areas. Nestled at the intersection of Interstate 25 and Highway 34, this land has the potential to be used as commercial or residential. Located right next to the new 254 unit apartment complex, The Gateway at 2534 and surrounded by countless other amenities including SCHEELS, Bone Fish, Starbucks, Burlington Coat Factory, financial and healthcare institutions, this land is positioned well to reap the benefits of its booming surroundings.