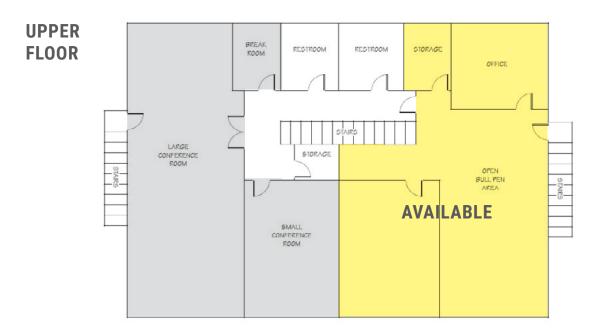

### **PROPERTY** HIGHLIGHTS

- 2,560 SF Available
- \$16.00 Modified Gross
- Built in 2000
- / Four Minutes to I-15

**KOLBY LONG** 801.727.4413 kolby.long@ngkf.com **STEVEN D. ANDERSON** 801.746.4769

376 East 400 South, Suite 120 | Salt Lake City, Utah 84111 801.578.5555 | www.ngacres.com

## **FOR LEASE** \$16.00 MG

- Immediately Available
- **Basement Storage**
- Many Surrounding Amenities
- Close to TRAX Station

steven.anderson@ngkf.com