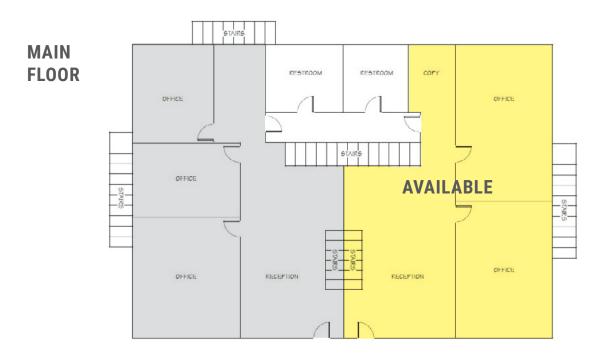

### **PROPERTY** HIGHLIGHTS

- 2,560 SF Available
- \$16.00 Modified Gross
- Built in 2000
- / Four Minutes to I-15

**KOLBY LONG** 801.727.4413 kolby.long@ngkf.com **STEVEN D. ANDERSON** 801.746.4769

376 East 400 South, Suite 120 | Salt Lake City, Utah 84111 801.578.5555 | www.ngacres.com

## **FOR LEASE** \$16.00 MG

- Immediately Available
- **Basement Storage**
- Many Surrounding Amenities
- Close to TRAX Station

steven.anderson@ngkf.com