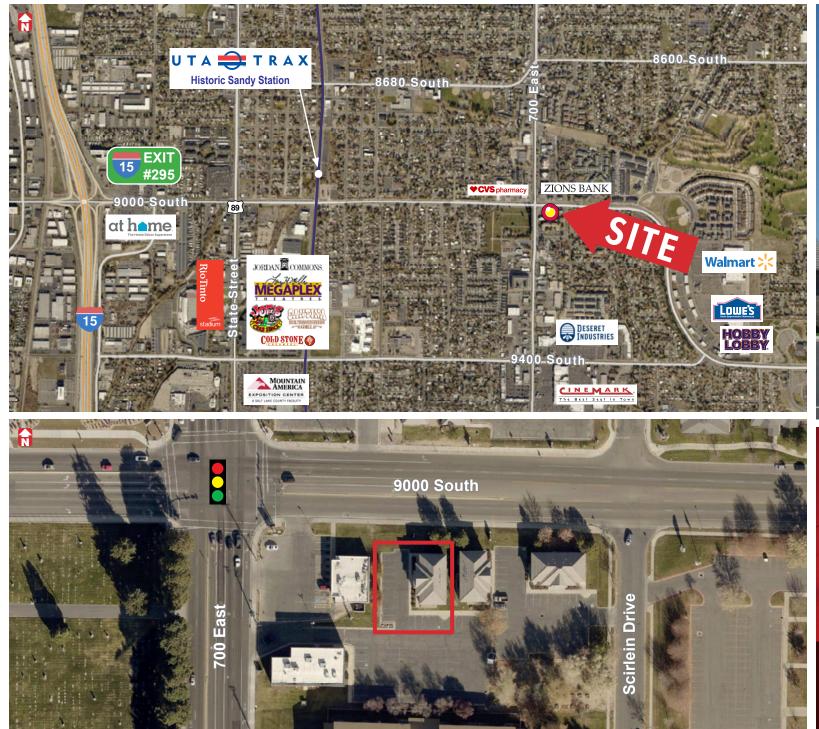

### **PROPERTY** HIGHLIGHTS

- 2,560 SF Available
- \$16.00 Modified Gross
- Built in 2000
- / Four Minutes to I-15

**KOLBY LONG** 801.727.4413 kolby.long@ngkf.com **STEVEN D. ANDERSON** 801.746.4769

376 East 400 South, Suite 120 | Salt Lake City, Utah 84111 801.578.5555 | www.ngacres.com

## **FOR LEASE** \$16.00 MG

- Immediately Available
- **Basement Storage**
- Many Surrounding Amenities
- Close to TRAX Station

steven.anderson@ngkf.com