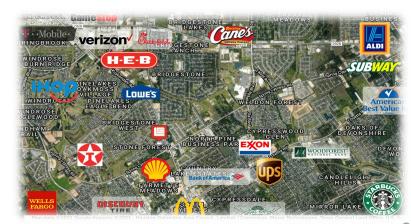

### LOCATION HIGHLIGHTS

- Excellent access, frontage and visibility
- Anchored by the Mega Regional Department of Public Safety and Attitude Trampoline Park
- Densely populated residential neighborhood
- Surrounded by national retail brands including: Walgreens, Wells Fargo, Bank of America, UPS, KFC, Lowe's, T-mobile, Starbucks, and many others
- Average household income of over \$120,000 within 5 miles
- Minutes from I-45 and HW 99
- No state income tax in Texas