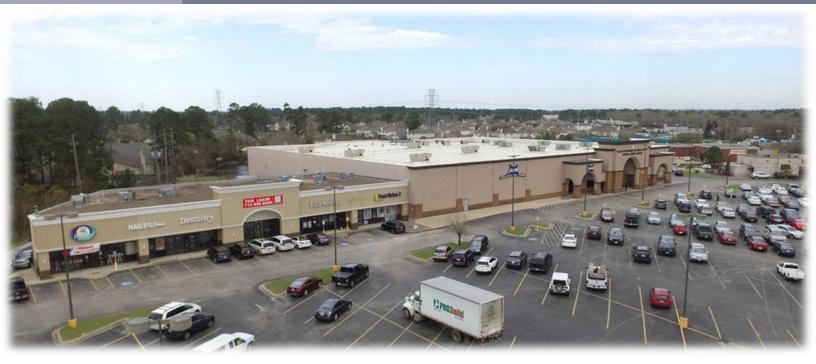

### **PROPERTY OVERVIEW**

Spring Cypress Center is located at the signalized intersection of Spring Cypress Road and Kuykendahl Road in the dense residential submarket in Northwest Houston. The center is shadow-anchored by the Mega Regional Department of Public Safety and Attitude Trampoline Park that bring high traffic to the center. Current tenants include Dentistry, EMS 2day, Foot Reflexology, El Barrio Grill, Buzzles Shaved Ice, Nails by Jenn.

### LOCATION HIGHLIGHTS

- Excellent access, frontage and visibility
- Anchored by the Mega Regional Department of Public Safety and Attitude Trampoline Park
- Densely populated residential neighborhood
- Surrounded by national retail brands including: Walgreens, Wells Fargo, Bank of America, UPS, KFC, Lowe's, T-mobile, Starbucks, and many others
- Average household income of over \$120,000 within 5 miles
- Minutes from I-45 and HW 99
- No state income tax in Texas