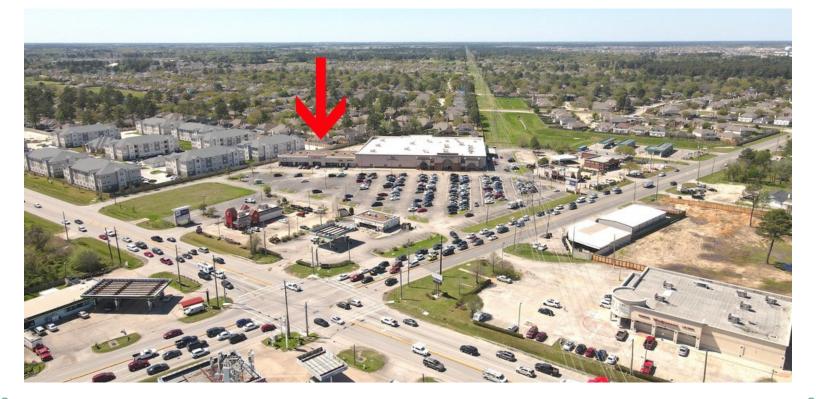

### **PROPERTY OVERVIEW**

Spring Cypress Center is located at the signalized intersection of Spring Cypress Road and Kuykendahl Road in the dense residential submarket in Northwest Houston. The center is shadow-anchored by the Mega Regional Department of Public Safety and Attitude Trampoline Park that bring high traffic to the center. Current tenants include Dentistry, EMS 2day, Foot Reflexology, El Barrio Grill, Buzzles Shaved Ice, Nails by Jenn.

#### 4740 SPRING CYPRESS ROAD, SPRING, TX 77379

|                                       |               |               |               | _                                                                                                                      |
|---------------------------------------|---------------|---------------|---------------|------------------------------------------------------------------------------------------------------------------------|
| DEMOGRAPHIC SUMMARY                   | 1 mile        | 3 miles       | 5 miles       | SITE PLAN                                                                                                              |
| 2022 Population                       | 13,041        | 108,199       | 257,294       | -                                                                                                                      |
| 2027 Population—Projected             | 13,314        | 111,079       | 265,105       | /                                                                                                                      |
| Projected Population Growth 2022-2027 | 0.42%         | 0.53%         | 0.60%         |                                                                                                                        |
| 2022 Daytime Population               | 11,229        | 88,813        | 241,490       | ZZLE SHAVED IC<br>AILS BYEN<br>ENTISTRY<br>VAILABLE<br>2,297 SF<br>32 204                                              |
| 2022 Households                       | 4,228         | 36,814        | 91,031        | BUZZLE SHAVEE<br>BUZZLE SHAVEE<br>NAILS <sub>BUJDN</sub><br>DENTISTRY<br>DENTISTRY<br>2,297 SI<br>2,297 SI<br>EMS 2DAY |
| 2022 Average Household Income         | \$141,243     | \$128,827     | \$121,508     |                                                                                                                        |
| Total Consumer Spending 2021          | \$200 Million | \$1.9 Billion | \$4.8 Billion |                                                                                                                        |
| Median Age                            | 32.6          | 34.1          | 34.2          |                                                                                                                        |
| Average Household Size                | 3.1           | 2.9           | 2.8           |                                                                                                                        |
|                                       |               |               |               |                                                                                                                        |