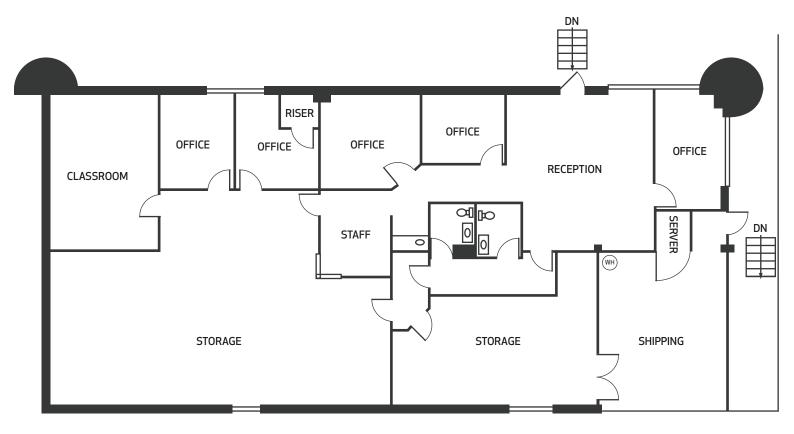

## **Suite 4001**

- 4,438 SF (divisible)
- Rate PSF/YR \$20.00 NNN
- Fully temperature controlled space, great frontage on 1st Ave S, DH loading

A V