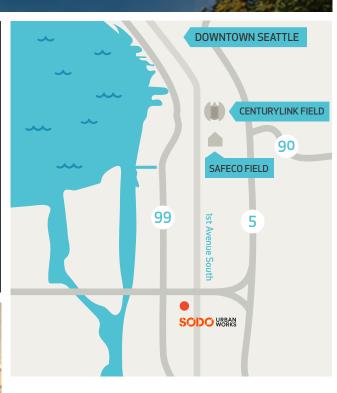

#### SHOWROOM, WAREHOUSE & SPACE FOR LEASE

3849-4143 1st Avenue South | Seattle, WA 98134

Join the South Seattle Winery Warehouse District.

Home to eight wineries and tasting rooms, one brewery, and one sake brewer.

### PROPERTY FEATURES

- 176,031 square foot multi-tenant business park
- Dock and grade-level loading
- 16' to 20' clear height
- Signage opportunities
- Easy access to I-5 with directly visibility from 1st Ave S