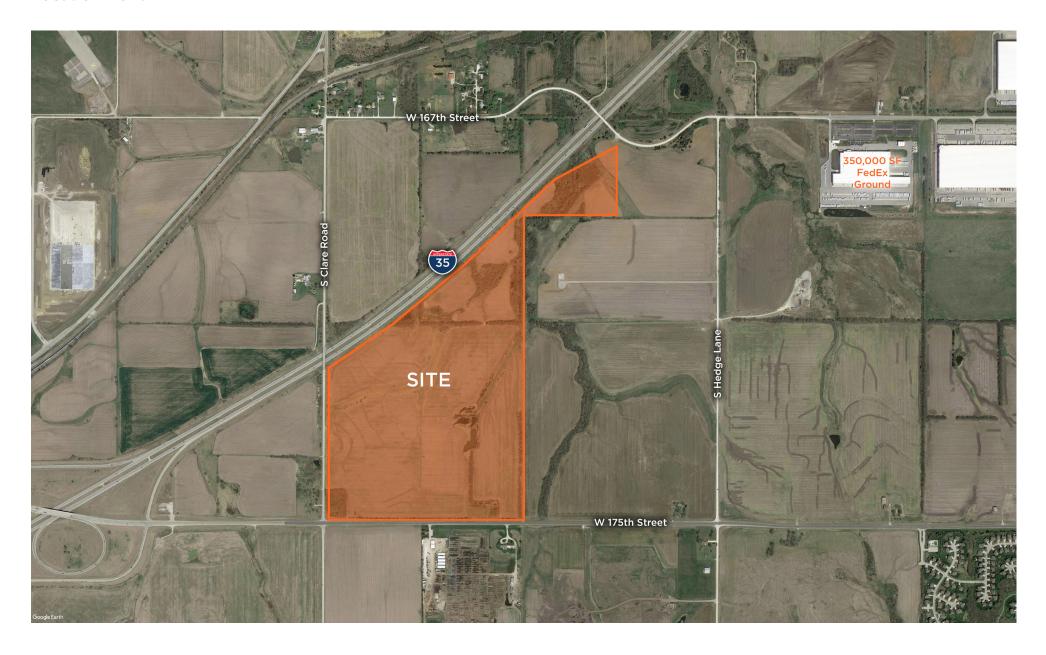

### **Property Highlights**

- Located in RUR zoning in unincorporated Johnson County -Olathe or Gardner annexation area
- Site is 1.75 miles from the nearby 350,000 SF FedEx Ground Distribution Center
- Great visibility and frontage to I-35
- Located in growing South Johnson County corridor
- Site is divisible
- Six miles from Logistics Park KC Intermodal Facility
- Ideal location for "big box", E-Commerce or fulfillment facilities
- Present use Agricultural-Row Crops
- Utilities:
  - » Sewer City of Olathe via Benefit District
  - » Water» WaterOne» GasAtmos Energy
  - » Electric KCPL
- Taxes: \$52,725.70 (including special assessments)

### **Location Aerial**