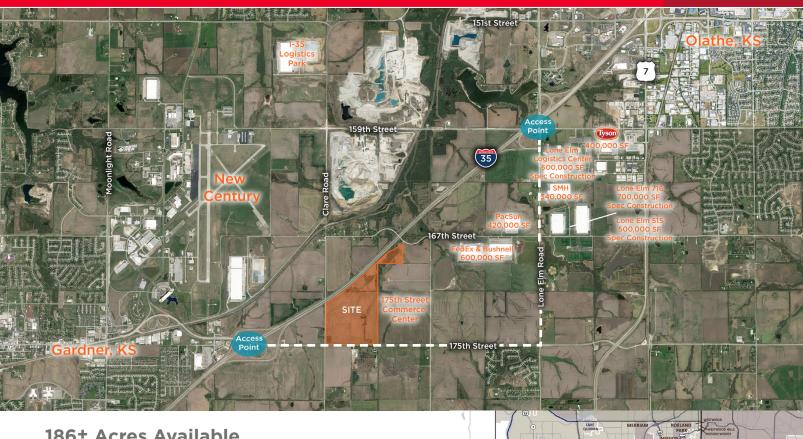

### **Location Aerial**

### **Property Highlights**

- Located in RUR zoning in unincorporated Johnson County -Olathe or Gardner annexation area
- Site is 1.75 miles from the nearby 350,000 SF FedEx Ground Distribution Center
- Great visibility and frontage to I-35
- Located in growing South Johnson County corridor
- Site is divisible
- Six miles from Logistics Park KC Intermodal Facility
- Ideal location for "big box", E-Commerce or fulfillment facilities
- Present use Agricultural-Row Crops
- Utilities:
  - » Sewer City of Olathe via Benefit District
  - » Water» WaterOne» GasAtmos Energy
  - » Electric KCPL
- Taxes: \$52,725.70 (including special assessments)