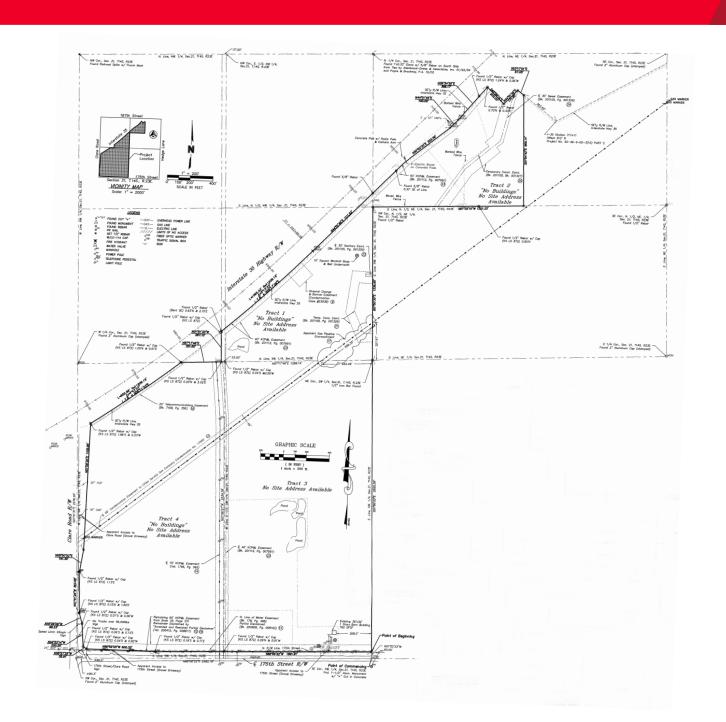

on Center
- Great visibility and frontage to I-35
- Located in growing South Johnson County corridor
- Site is divisible
- Six miles from Logistics Park KC Intermodal Facility
- Ideal location for "big box", E-Commerce or fulfillment facilities
- Present use Agricultural-Row Crops
- Utilities:
  - » Sewer City of Olathe via Benefit District
  - » Water» WaterOne» GasAtmos Energy
  - » Electric KCPL
- Taxes: \$52,725.70 (including special assessments)

#### Rob M. Holland, CCIM

Director +1 816 412 0214 rob.holland@cushwake.com



4600 Madison Avenue, Suite 800 Kansas City, MO 64112

Main +1 816 221 2200 Fax +1 816 842 2798 **cushmanwakefield.com** 



# NEC Clare Road & 175th Street Gardner, KS

### **Location Aerial**





# NEC Clare Road & 175th Street Gardner, KS

### **ALTA Survey**