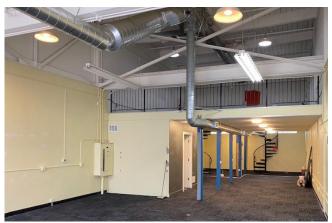

## **Property Highlights**

- Open Layout
- -Two (2) Off Street Parking Spaces
- Next to Doyle Street Cafe
- Carpeted Floors
- High Ceilings/Ceiling Fan/HVAC/Skylights
- Large Operable Windows Provide Natural Light
- Common Area Restroom, Sink, and Grade-Level Roll-Up Door