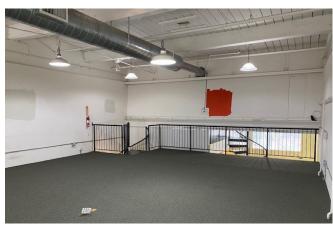

## **Property Highlights**

- Open Layout
- -Two (2) Off Street Parking Spaces
- Next to Doyle Street Cafe
- Carpeted Floors
- High Ceilings/Ceiling Fan/HVAC/Skylights
- Large Operable Windows Provide Natural Light
- Common Area Restroom, Sink, and Grade-Level Roll-Up Door