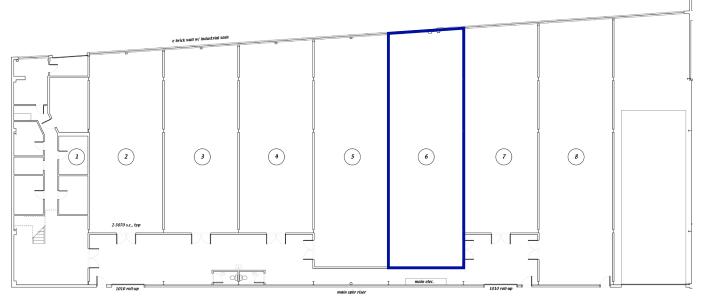

#### Area

±2,600 square feet

## **Property Highlights**

- Open Layout
- -Two (2) Off Street Parking Spaces
- Next to Doyle Street Cafe
- Carpeted Floors
- High Ceilings/Ceiling Fan/HVAC/Skylights
- Large Operable Windows Provide Natural Light
- Common Area Restroom, Sink, and Grade-Level Roll-Up Door