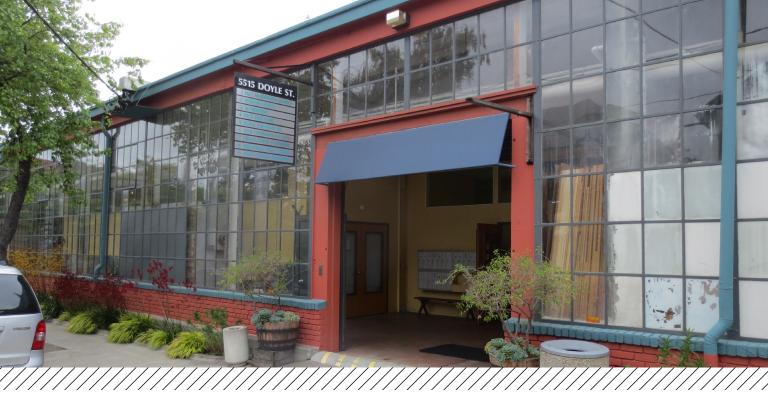

# Creative Space For Lease

5515 DOYLE STREET, SUITE 6 EMERYVILLE, CA

## **Property Highlights**

- Open Layout
- -Two (2) Off Street Parking Spaces
- Next to Doyle Street Cafe
- Carpeted Floors
- High Ceilings/Ceiling Fan/HVAC/Skylights
- Large Operable Windows Provide Natural Light
- Common Area Restroom, Sink, and Grade-Level Roll-Up Door