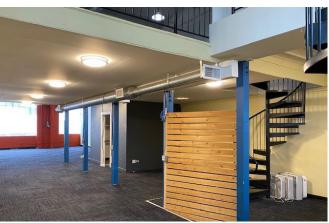

## **Property Highlights**

- Open Layout
- -Two (2) Off Street Parking Spaces
- Next to Doyle Street Cafe
- Carpeted Floors
- High Ceilings/Ceiling Fan/HVAC/Skylights
- Large Operable Windows Provide Natural Light
- Common Area Restroom, Sink, and Grade-Level Roll-Up Door