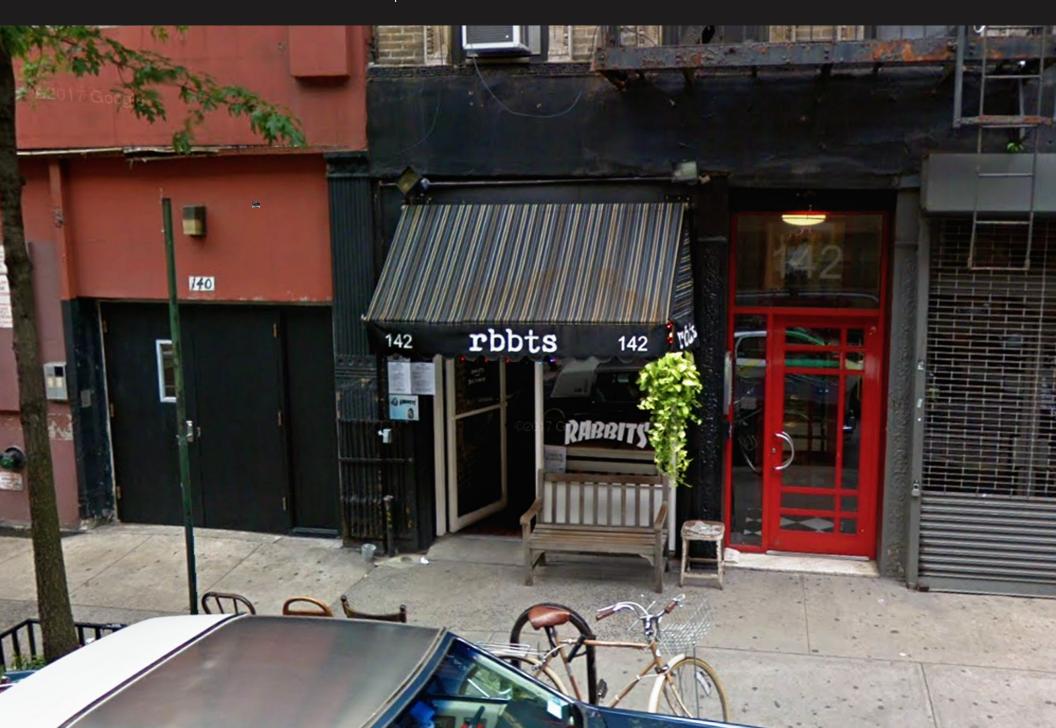

## **142 SULLIVAN STREET**

BETWEEN WEST HOUSTON & PRINCE STREETS | SOHO

## **142 SULLIVAN STREET**

BETWEEN WEST HOUSTON & PRINCE STREETS | SOHO

SIZE

**Ground Floor** 

700 SF

**FRONTAGE** 

10'

**CEILING HEIGHT** 

## **COMMENTS**

- Vented Former Restaurant Space
- All Uses Considered