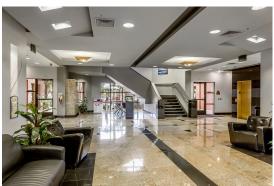

## 10120 S Eastern Ave. Suite 130

2,326 sf. Previously a Med. Lab and Pain Management Office Across from St. Rose Hospital Multiple offices, private restrooms and kitchen Three story building with beautiful lobby area, on site management, elevator NNN Lease \$1.25 sf CAM \$.37

Class A office building is offering a beautiful office suite at a low rate. This was previously a medical lab and physician office.

This space has wood floors, a spacious waiting room and multiple restrooms. It can be used for a multitude of businesses. Professionally managed and someone is always on site.