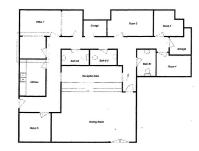

## 10120 S Eastern Ave. Suite 130

2,326 sf. Previously a Med. Lab and Pain Management Office Across from St. Rose Hospital Multiple offices, private restrooms and kitchen Three story building with beautiful lobby area, on site management, elevator NNN Lease \$1.25 sf CAM \$.37

Class A office building is offering a beautiful office suite at a low rate. This was previously a medical lab and physician office.

This space has wood floors, a spacious waiting room and multiple restrooms. It can be used for a multitude of businesses. Professionally managed and someone is always on site.