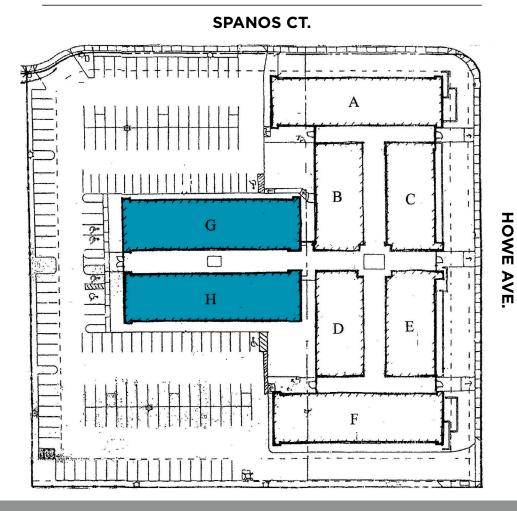

#### FOR SALE AT \$150.00 PRSF

Building G |  $\pm 6,790$  RSF |  $\pm 1,427$  RSF AVAILABLE Building H |  $\pm 3,339$  RSF |  $\pm 1,337$  RSF AVAILABLE

EXCELLENT OWNER USER / INVESTOR OPPORTUNITIES

**PARKING RATIO: 4.0/1,000 SF** 