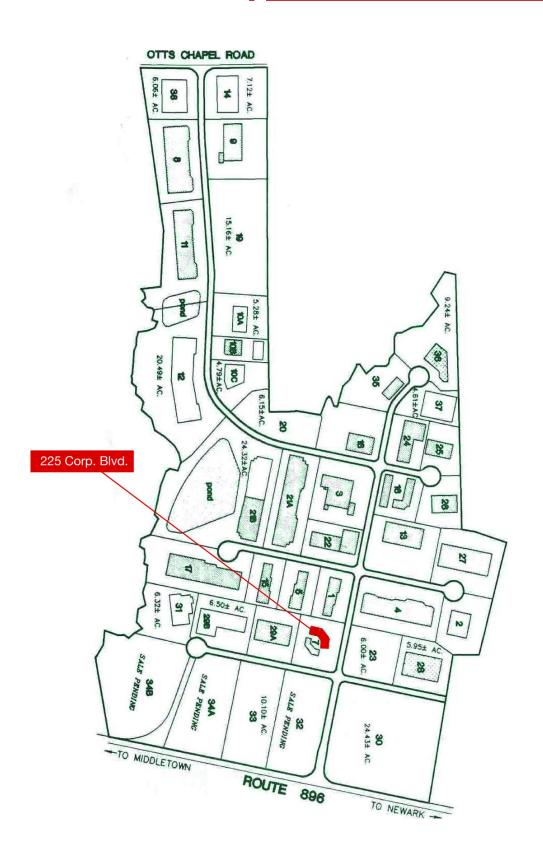

Plemmons, MICP

302 322 9500 • C: 610 675 5591 • tplemmons@emoryhill.com

NO WARRANTY OR REPRESENTATION, EXPRESS OR IMPLIED, IS MADE AS TO THE ACCURACY OF THE INFORMATION CONTAINED HEREIN, AND THE SAME IS SUBMITTED SUBJECT TO ERRORS, OMISSIONS, CHANGE OF PRICE, RENTAL OR OTHER CONDITIONS, PRIOR SALE, LEASE OR FINANCING, OR WITHDRAWAL WITHOUT NOTICE, AND OF ANY SPECIAL LISTING CONDITIONS IMPOSED BY OUR PRINCIPALS NO WARRANTIES OR REPRESENTATIONS ARE MADE AS TO THE CONDITION OF THE PROPERTY OR ANY HAZARDS CONTAINED THEREIN ARE ANY TO BE IMPLIED.

Emory Hill Real Estate Services Inc 10 Corporate Circle, New Castle, DE 19720 302 322 9500

## For Lease 225 Corp. Blvd.





# For Lease 225 Corp. Blvd.







## For Lease 225 Corp. Blvd. - Floor Plan



## For Lease 225 Corp. Blvd. - Site Plan





## For Lease 225 Corp. Blvd.



| POPULATION          | 1 MILE   | 3 MILES  | 5 MILES  |
|---------------------|----------|----------|----------|
| Total population    | 4,211    | 38,472   | 136,493  |
| Median age          | 32.5     | 33.6     | 31.9     |
| Median age (Male)   | 32.4     | 32.8     | 31.4     |
| Median age (Female) | 32.2     | 34.3     | 32.6     |
| HOUSEHOLDS & INCOME | 1 MILE   | 3 MILES  | 5 MILES  |
| Total households    | 1,463    | 13,503   | 46,273   |
| # of persons per HH | 2.9      | 2.8      | 2.9      |
| Average HH income   | \$88,557 | \$86,266 | \$78,091 |
|                     |          |          |          |

<sup>\*</sup> Demographic data derived from 2010 US Census