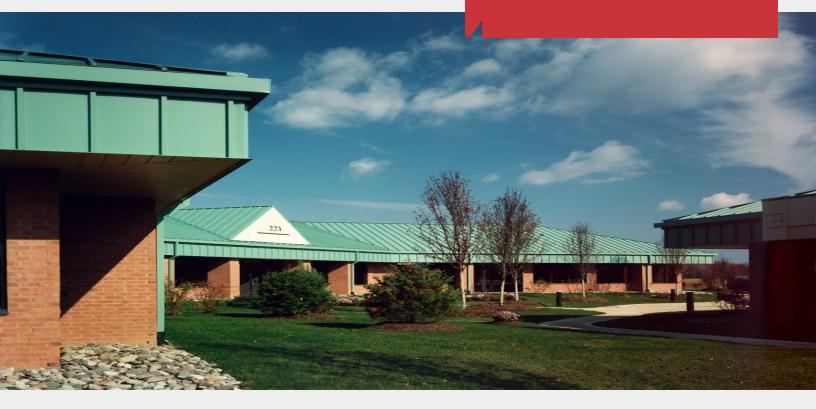

For Lease: +/- 20,432 SF

Pencader Corporate Center

### For Lease: Pencader Corporate Center

225 Corporate Blvd., Newark, Delaware 19702

### **Property Features**

- Entire +/-20,432 SF building available (divisible to +/- 1,500 SF)
- Recent updates include renovated lobby and restrooms
- Contemporary office spaces with beautiful window lines
- Abundant Parking
- Located in Pencader Corporate Center, a masterplanned 350-acre office, research and business park just two miles from I-95 on Route 896
- Zoning: Business Park (BP)