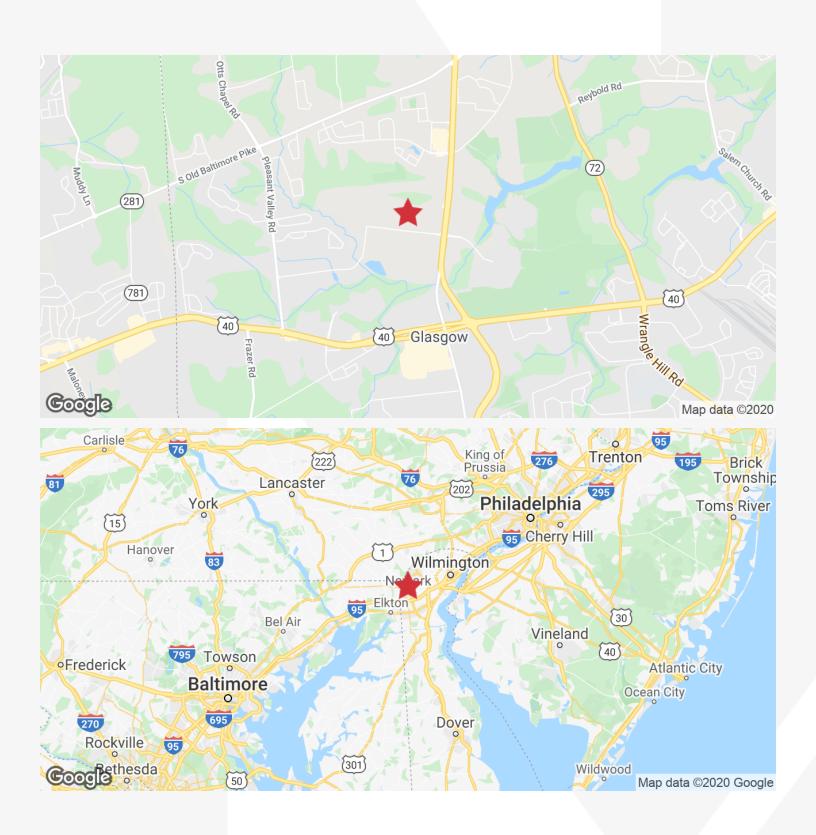

### For Lease: Pencader Corporate Center

225 Corporate Blvd., Newark, Delaware 19702