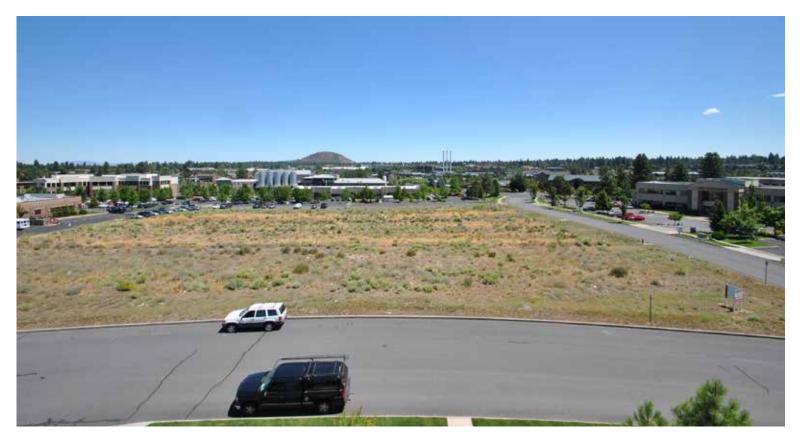

### FOR SALE **3.90 AC MIXED USE DEVELOPMENT LAND**

# Offered at \$6,900,000

- 3.90 +/- Acres
- Zoned Mixed Use
- Adjacent to West Bend's New Innovation Zone
- Close to new OSU Cascades Campus
- Surrounded by recreational, cultural, educational & retail amenities

## **3.90 ACRES MIXED USE WESTSIDE DEVELOPMENT LAND**

This is one of the largest remaining development parcels on the west side of Bend. It is surrounded by some of Bend's most significant recreational, cultural, educational, and retail attractions and amenities such as the Les Schwab Amphitheatre, Deschutes Brewery, the Old Mill District, the Bend Whitewater Park, the Simpson Avenue Recreation Pavilion and Ice Rink, Riverbend Park, Farewell Bend Park, the Athletic Club of Bend, the Oregon State Graduate and Research Center, and the new Oregon State Cascades Campus.