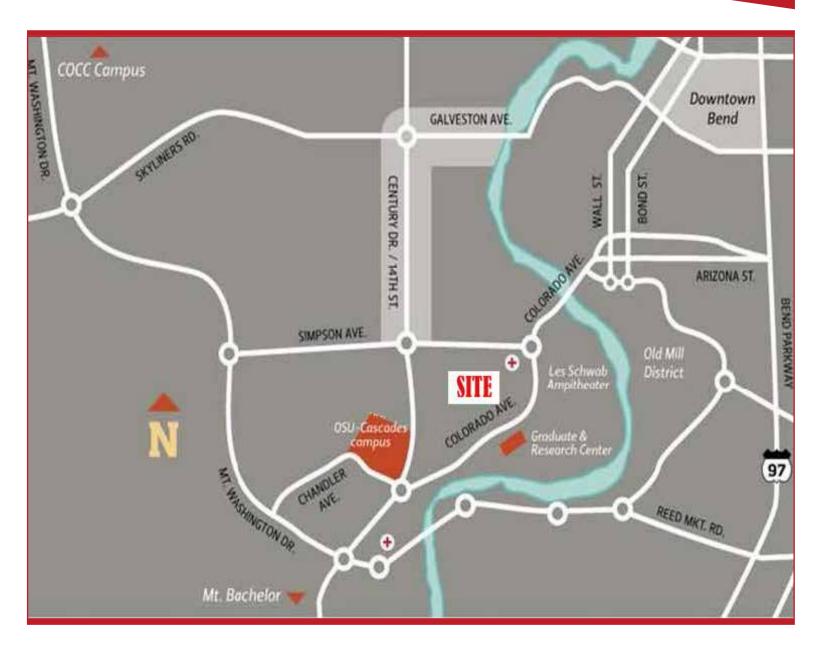

#### WESTSIDE MIXED USE DEVELOPMENT LAND NE Corner Emkay Drive & Cyber Drive | Bend OR

The MU (Mixed Use) zoning of this land allows for a maximum height of 65 feet for residential, student housing, motel, office building, or medical use. A 100% lot coverage can be obtained under the new MU zone. All utilities located in Cyber Drive and Emkay Drive. These two parcels are considered to be low cost in geotechnical grading and site improvements.

Less than 1/3 mile from OSU Cascades Campus on Bends' desirable west side.

## **3.90 ACRES MIXED USE WESTSIDE DEVELOPMENT LAND**

This is one of the largest remaining development parcels on the west side of Bend. It is surrounded by some of Bend's most significant recreational, cultural, educational, and retail attractions and amenities such as the Les Schwab Amphitheatre, Deschutes Brewery, the Old Mill District, the Bend Whitewater Park, the Simpson Avenue Recreation Pavilion and Ice Rink, Riverbend Park, Farewell Bend Park, the Athletic Club of Bend, the Oregon State Graduate and Research Center, and the new Oregon State Cascades Campus.