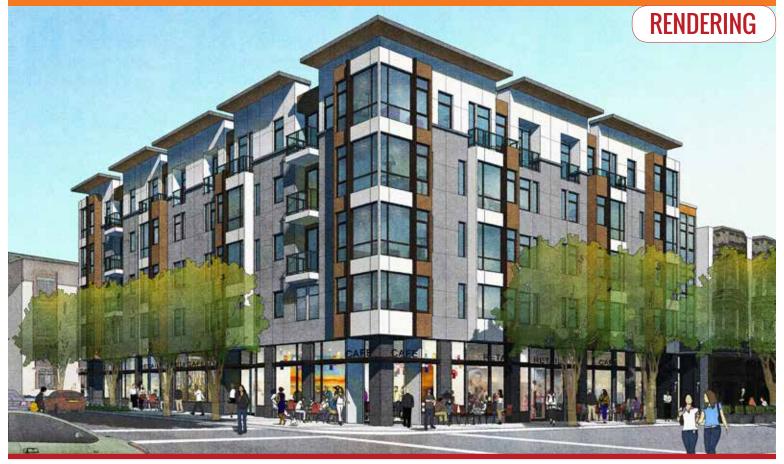

### FOR SALE **3.90 AC MIXED USE DEVELOPMENT LAND**

#### WESTSIDE MIXED USE DEVELOPMENT LAND NE Corner Emkay Drive & Cyber Drive | Bend OR

The MU (Mixed Use) zoning of this land allows for a maximum height of 65 feet for residential, student housing, motel, office building, or medical use. A 100% lot coverage can be obtained under the new MU zone. All utilities located in Cyber Drive and Emkay Drive. These two parcels are considered to be low cost in geotechnical grading and site improvements.

# Offered at \$6,900,000

- 3.90 +/- Acres
- Zoned Mixed Use
- Adjacent to West Bend's New Innovation Zone
- Close to new OSU Cascades Campus
- Surrounded by recreational, cultural, educational & retail amenities

## **3.90 ACRES MIXED USE WESTSIDE DEVELOPMENT LAND**

This is one of the largest remaining development parcels on the west side of Bend. It is surrounded by some of Bend's most significant recreational, cultural, educational, and retail attractions and amenities such as the Les Schwab Amphitheatre, Deschutes Brewery, the Old Mill District, the Bend Whitewater Park, the Simpson Avenue Recreation Pavilion and Ice Rink, Riverbend Park, Farewell Bend Park, the Athletic Club of Bend, the Oregon State Graduate and Research Center, and the new Oregon State Cascades Campus.