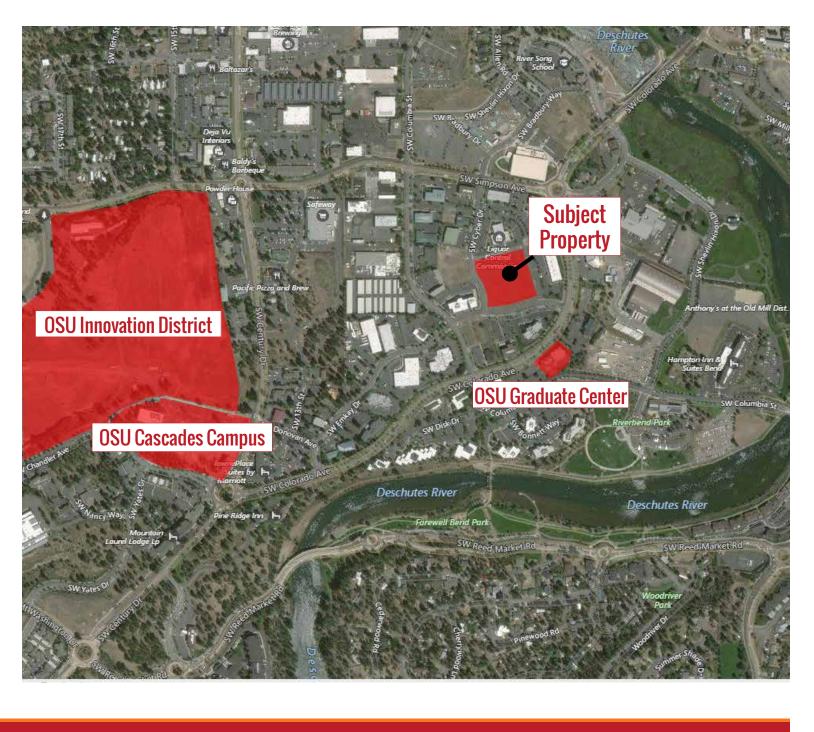

Less than 1/3 mile from OSU Cascades Campus on Bends' desirable west side.

# Offered at \$6,900,000

- 3.90 +/- Acres
- Zoned Mixed Use
- Adjacent to West Bend's New Innovation Zone
- Close to new OSU Cascades Campus
- Surrounded by recreational, cultural, educational & retail amenities

## **3.90 ACRES MIXED USE WESTSIDE DEVELOPMENT LAND**

This is one of the largest remaining development parcels on the west side of Bend. It is surrounded by some of Bend's most significant recreational, cultural, educational, and retail attractions and amenities such as the Les Schwab Amphitheatre, Deschutes Brewery, the Old Mill District, the Bend Whitewater Park, the Simpson Avenue Recreation Pavilion and Ice Rink, Riverbend Park, Farewell Bend Park, the Athletic Club of Bend, the Oregon State Graduate and Research Center, and the new Oregon State Cascades Campus.