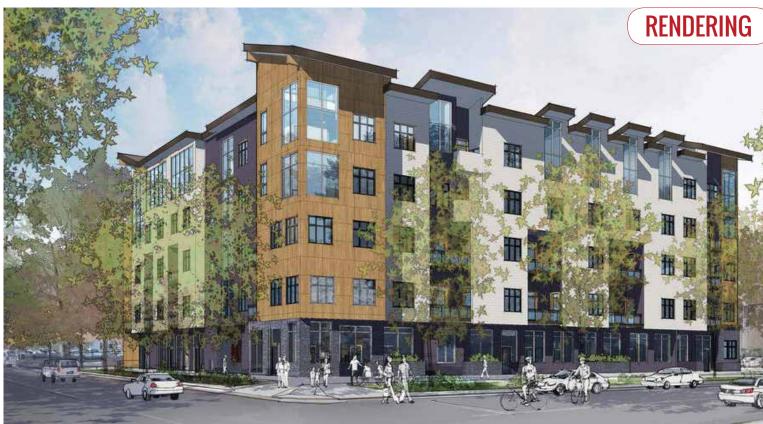

### FOR SALE **3.90 AC MIXED USE DEVELOPMENT LAND**

#### WESTSIDE MIXED USE DEVELOPMENT LAND NE Corner Emkay Drive & Cyber Drive | Bend OR

The MU (Mixed Use) zoning of this land allows for a maximum height of 65 feet for residential, student housing, motel, office building, or medical use. A 100% lot coverage can be obtained under the new MU zone. All utilities located in Cyber Drive and Emkay Drive. These two parcels are considered to be low cost in geotechnical grading and site improvements.

# Offered at \$6,900,000

- 3.90 +/- Acres
- Zoned Mixed Use
- Adjacent to West Bend's New Innovation Zone
- Close to new OSU Cascades Campus
- Surrounded by recreational, cultural, educational & retail amenities

## **3.90 ACRES MIXED USE WESTSIDE DEVELOPMENT LAND**

This is one of the largest remaining development parcels on the west side of Bend. It is surrounded by some of Bend's most significant recreational, cultural, educational, and retail attractions and amenities such as the Les Schwab Amphitheatre, Deschutes Brewery, the Old Mill District, the Bend Whitewater Park, the Simpson Avenue Recreation Pavilion and Ice Rink, Riverbend Park, Farewell Bend Park, the Athletic Club of Bend, the Oregon State Graduate and Research Center, and the new Oregon State Cascades Campus.