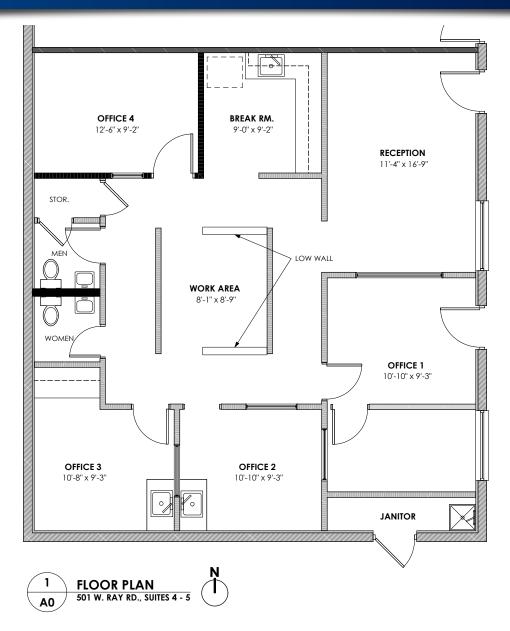

# SANTE FE SOUARE

#### Suite 4-5: ±1,295 SF @ \$14.95 MG Available 4/1/2020 Reception, 4 offices (2 w/sinks), work space area, 2 storage rooms, 2 restrooms, break room