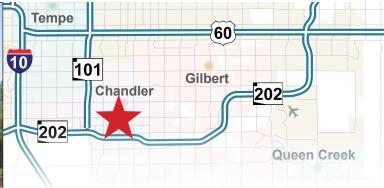

# SANTE FE SOUARE 501 W RAY RD | CHANDLER, AZ

### NEW SPEC OFFICE SUITES AVAILABLE







### **FEATURES**

- New Spec Suite
- Exterior Just Painted & New Roof
- Accessible to Loop 101 & Loop 202
- Frontage on Ray Road
- Building & Monument Sign Available

Exclusively Listed By:

Matt Zaccardi D: 480.966.7625 M: 602.561.1339 mzaccardi@cpiaz.com COMMERCIAL PROPERTIES INC.

TEMPE: 2323 W. University Drive, Tempe, AZ 85281 | 480.966.2301 SCOTISDALE: 8777 N. Gainey Center Dr., Suite 245, Scottsdate, AZ 85258 | www.cpiaz.com

# SANTE FE SOUARE 501 W RAY RD | CHANDLER, AZ



# Future Spec Suites

### Suite 1-2: ±1,575 SF @ \$14.95 MG

Reception, conference room, 5 offices, bull pen area, storage room, restroom, & breakroom.



#### Exclusively Listed By: Matt Zaccardi D: 480.966.7625 M: 602.561.1339 mzaccardi@cpiaz.com

COMMERCIAL PROPERTIES INC. Locally Owned. Globally Connected.