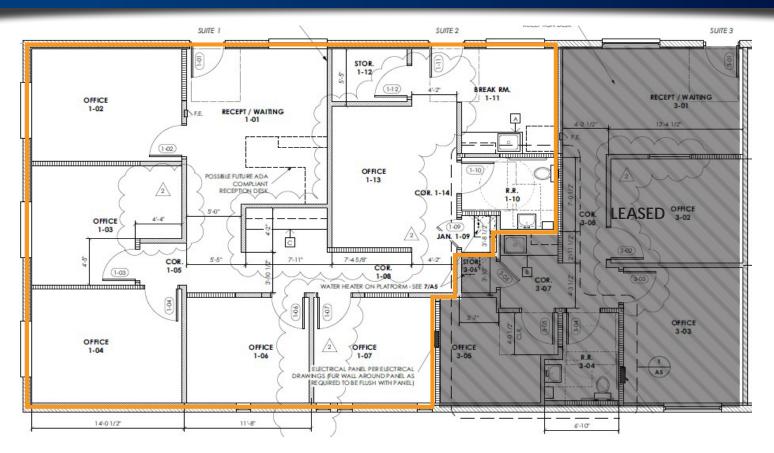

# Future Spec Suites

### Suite 1-2: ±1,575 SF @ \$14.95 MG

Reception, conference room, 5 offices, bull pen area, storage room, restroom, & breakroom.

#### Suite 4-5: ±1,295 SF @ \$14.95 MG Available 4/1/2020 Reception, 4 offices (2 w/sinks), work space area, 2 storage rooms, 2 restrooms, break room