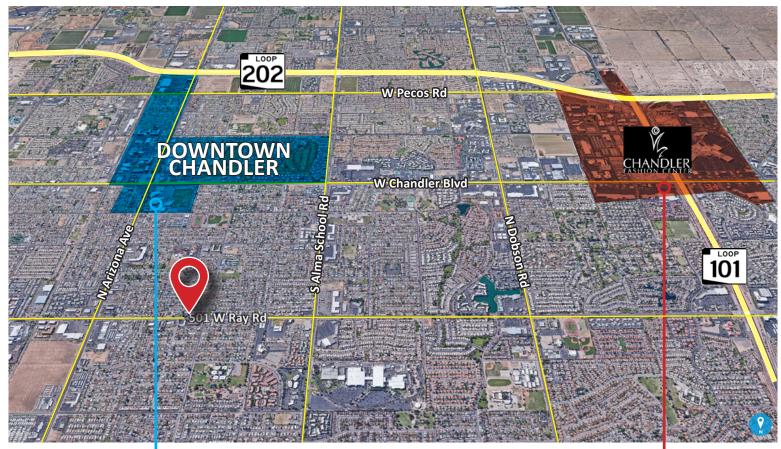

## 501 W RAY RD | SURROUNDING POINTS OF INTEREST

#### **Downtown Chandler Restaurants**

The Ostrich Crust Simply Spirit House SanTan Brewing Company Murphy's Law Irish Pub DC Steak House Original ChopShop Flix Brewhouse El Zocalo Mesican Grill The Brickyard Downtown Bourbon Jacks American Tavern The Perch Brewery Peixoto Coffee Roasters El Coyote Chandler The480Bar

#### **Downtown Chandler Amenities**

Chandler Downtown Library Chandler Park San Marcos Golf Course Chandler Center for the Arts San Marcos Park Folley Memorial Park Gazelle Meadows Park Crowne Plaza Hotel Chandler Chamber of Commerce Chandler Downtown Stage Walmart Supercenter Northpark Plaza

#### Chandler Fashion Center

Lowes T.J. Maxx Walmart Supercenter Dillard's Nordstrom Harkins Macy's Best Buy Costco Target Bed Bath & Beyond PetSmart Dollar Tree PayPal