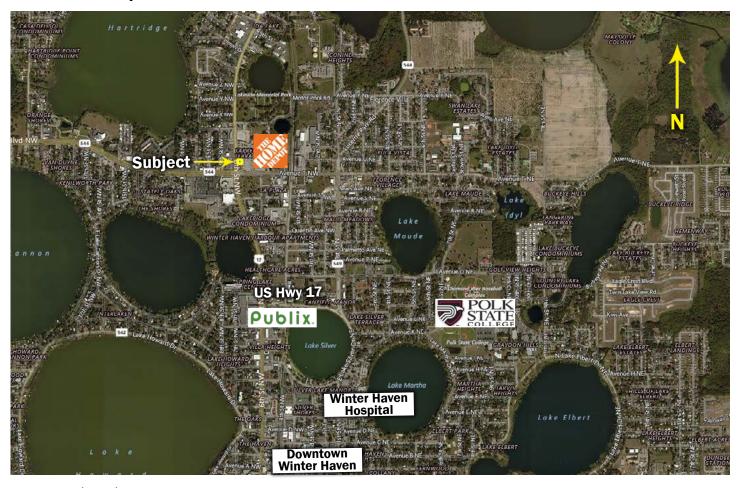

28,000 AADT on South US Hwy 17

25,500 AADT on East Havendale Blvd.

31,500 AADT on West Havendale Blvd.

- C-3 Zoning City of Winter Haven
- Water and Sewer City of Winter Haven
- This Home Depot outparcel enjoys excellent exposure and is the northern of the three major thoroughfares bringing traffic into and out of the Winter Haven market from US 27. The subject could be rehabbed or retired from service and re-built.