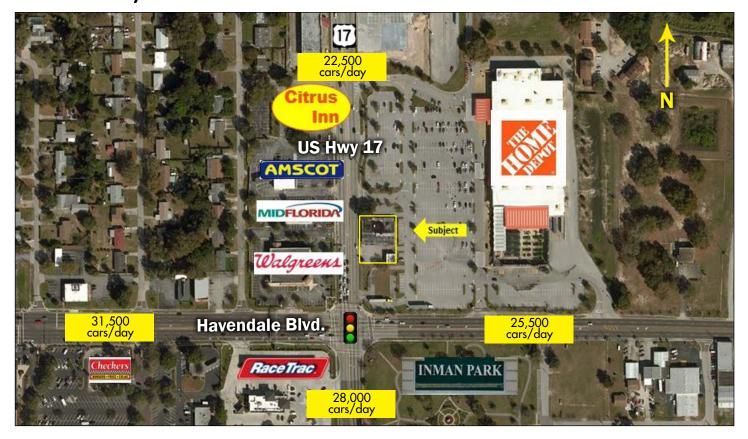

#### **FEATURES**

- \$799,000 NEW PRICE \$774,000
- 0.37 +/- acres
- 9,076 +/- SF
- Parcel ID Number: 26-28-17-543500-001070 and 26-28-17-543500-001060
- Current Use Retail tire sales and auto service
- Traffic Counts 22,500 AADT on North US Hwy 17

28,000 AADT on South US Hwy 17

25,500 AADT on East Havendale Blvd.

31,500 AADT on West Havendale Blvd.

- C-3 Zoning City of Winter Haven
- Water and Sewer City of Winter Haven
- This Home Depot outparcel enjoys excellent exposure and is the northern of the three major thoroughfares bringing traffic into and out of the Winter Haven market from US 27. The subject could be rehabbed or retired from service and re-built.