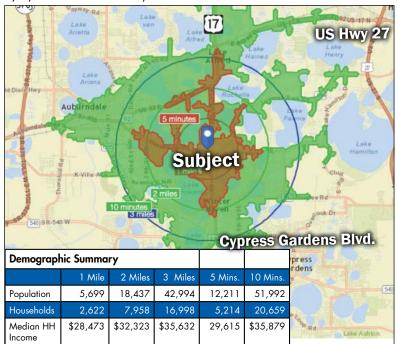

1070 and 26-28-17-543500-001060
- Current Use Retail tire sales and auto service
- Traffic Counts 22,500 AADT on North US Hwy 17

28,000 AADT on South US Hwy 17

25,500 AADT on East Havendale Blvd.

31,500 AADT on West Havendale Blvd.

- C-3 Zoning City of Winter Haven
- Water and Sewer City of Winter Haven
- This Home Depot outparcel enjoys excellent exposure and is the northern of the three major thoroughfares bringing traffic into and out of the Winter Haven market from US 27. The subject could be rehabbed or retired from service and re-built.

#### FOR MORE INFORMATION CONTACT:

#### R. Todd Dantzler, CCIM

863.877.2846 Direct Todd@SRDcommercial.com



### HOME DEPOT OUTPARCEL FOR SALE

# 2010 8th St. NW

## Winter Haven, FL 33881



#### 1, 2, 3 Mile Radius & 5, 10 Minute Drive Time