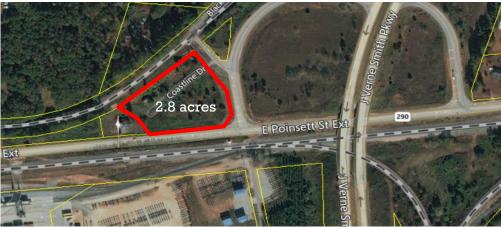

## Land

E. Poinsett Street Ext. Greer, SC 29651

- 2.8± acres located on E. Poinsett Street Extension in Greer, SC
- 330± Feet of road frontage on E. Poinsett St.
- Directly across from the Greer Inland Port
- Access to the site from both E. Poinsett St. Extension and J. Verne Smith Parkway
- Spartanburg County Tax Map #: 5-18-00-011.00
- Great industrial site with access to Highway 101 approximately 2 miles and I-85 approximately 5 miles.
- Approximately 3 mile from BMW.
- Approximately 6 miles to Greenville/ **Spartanburg Airport**

SALE PRICE: \$50,000/acre