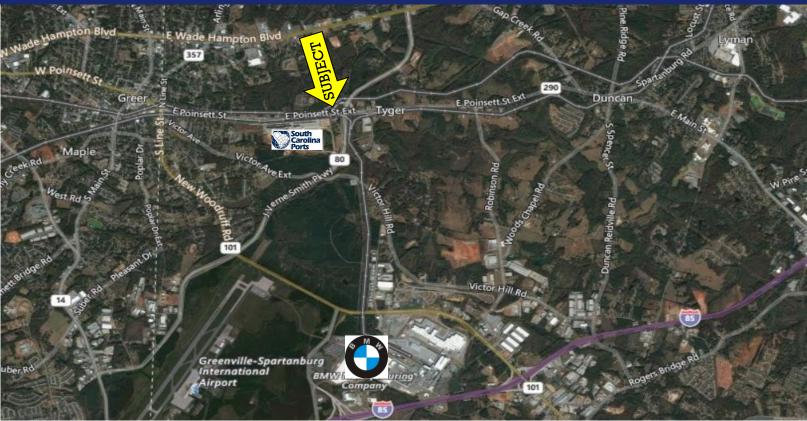

## Land

E. Poinsett Street Ext. Greer, SC 29651

- 2.8± acres located on E. Poinsett Street Extension in Greer, SC
- 330± Feet of road frontage on E. Poinsett St.
- Directly across from the Greer Inland Port
- Access to the site from both E. Poinsett St. Extension and J. Verne Smith Parkway
- Spartanburg County Tax Map #: 5-18-00-011.00
- Great industrial site with access to Highway 101 approximately 2 miles and I-85 approximately 5 miles.
- Approximately 3 mile from BMW.
- Approximately 6 miles to Greenville/ **Spartanburg Airport**