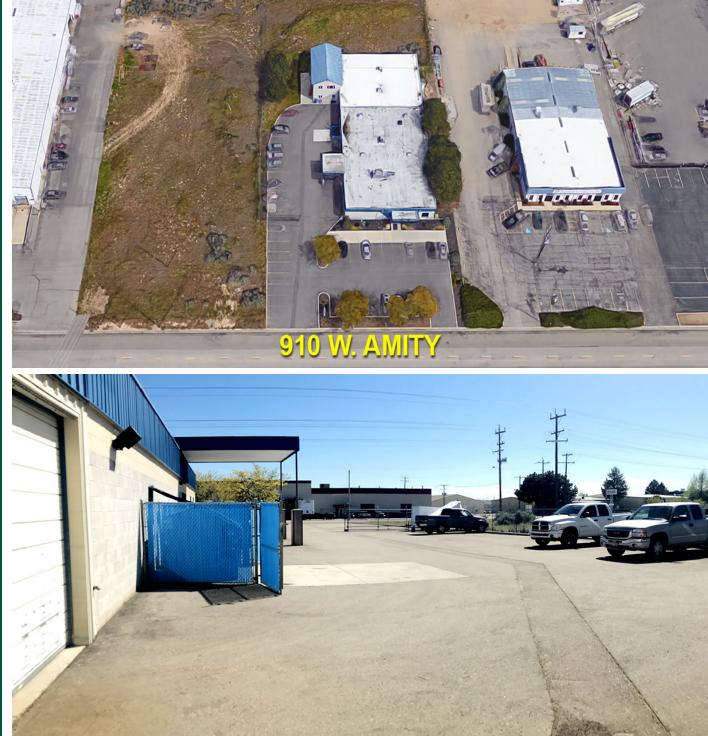

### 910 W. AMITY, BOISE, ID 83705

#### **PROPERTY HIGHLIGHTS**

- 7,633 SF Warehouse/Manufacturing areas
- 6,489 SF Office areas
- HVAC entire building
- Two (2) Space heaters in warehouse
- 75% Fire-sprinkled
- 37 car parking
- Four (4) restrooms
- Fenced and Secured Yard
- Fiber optic internet
- Security system
- Close access to I-84
- 400 amps, 120/208 volts, 3 phase

### **PROPERTY INFORMATION:**

| Sale Price:         | \$1,059,150<br>\$75/SF                       |
|---------------------|----------------------------------------------|
| Lot Size:           | 1.03 Acres                                   |
| Building Size:      | 14,122 SF                                    |
| Zoning:             | M-1D                                         |
| Market:             | Southeast Boise                              |
| Availability:       | Leased until August 31, 2018                 |
| Owner<br>Financing: | 20% down, 6% interest,<br>amortized 15 years |