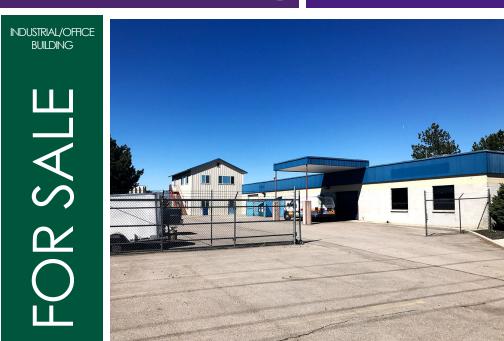

# INDUSTRIAL/OFFICE BUILDING

### 910 W. AMITY, BOISE, ID 83705

#### **PROPERTY HIGHLIGHTS**

- 7,633 SF Warehouse/Manufacturing areas
- 6,489 SF Office areas
- HVAC entire building
- Two (2) Space heaters in warehouse
- 75% Fire-sprinkled
- 37 car parking
- Four (4) restrooms
- Fenced and Secured Yard
- Fiber optic internet
- Security system
- Close access to I-84
- 400 amps, 120/208 volts, 3 phase