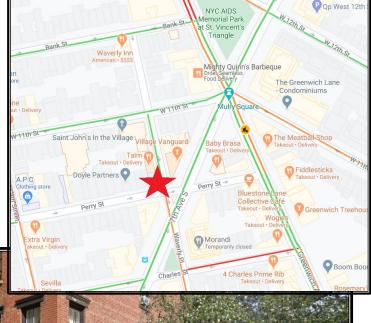

## Prime Village Corner

## 17 Perry Street

Corner of 7<sup>th</sup> Avenue South and Waverly Place

Neighborhood Village

*Approximate Size* 800 sf + 600 sf basement

Approximate Frontage  $20 \times 40$  feet

*Rent* \$12,000/month

Features Charming storefront

Good frontage

Strong demographics Short or long-term lease

Restrictions No cooking, please

Possession Immediate

For More Information Contact Exclusive Agent:

Rafe B. Evans • rafeevans@walkermalloy.com • 212.712.6186 • 917.701.4059