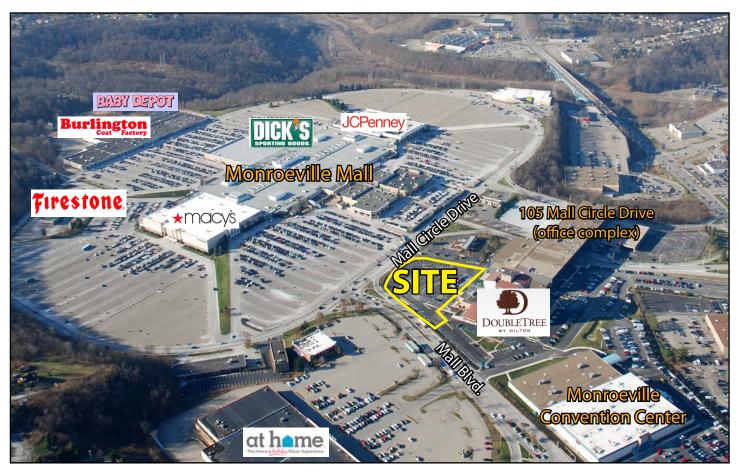

## **Property Highlights**

- Parcel located east of Pittsburgh in Allegheny County at the intersection of Mall Boulevard and Mall Circle Drive in the heart of Monroeville's established retail district
- · Ideally located adjacent to the DoubleTree Hotel and across from the Monroeville Mall
- Excellent visibility and access