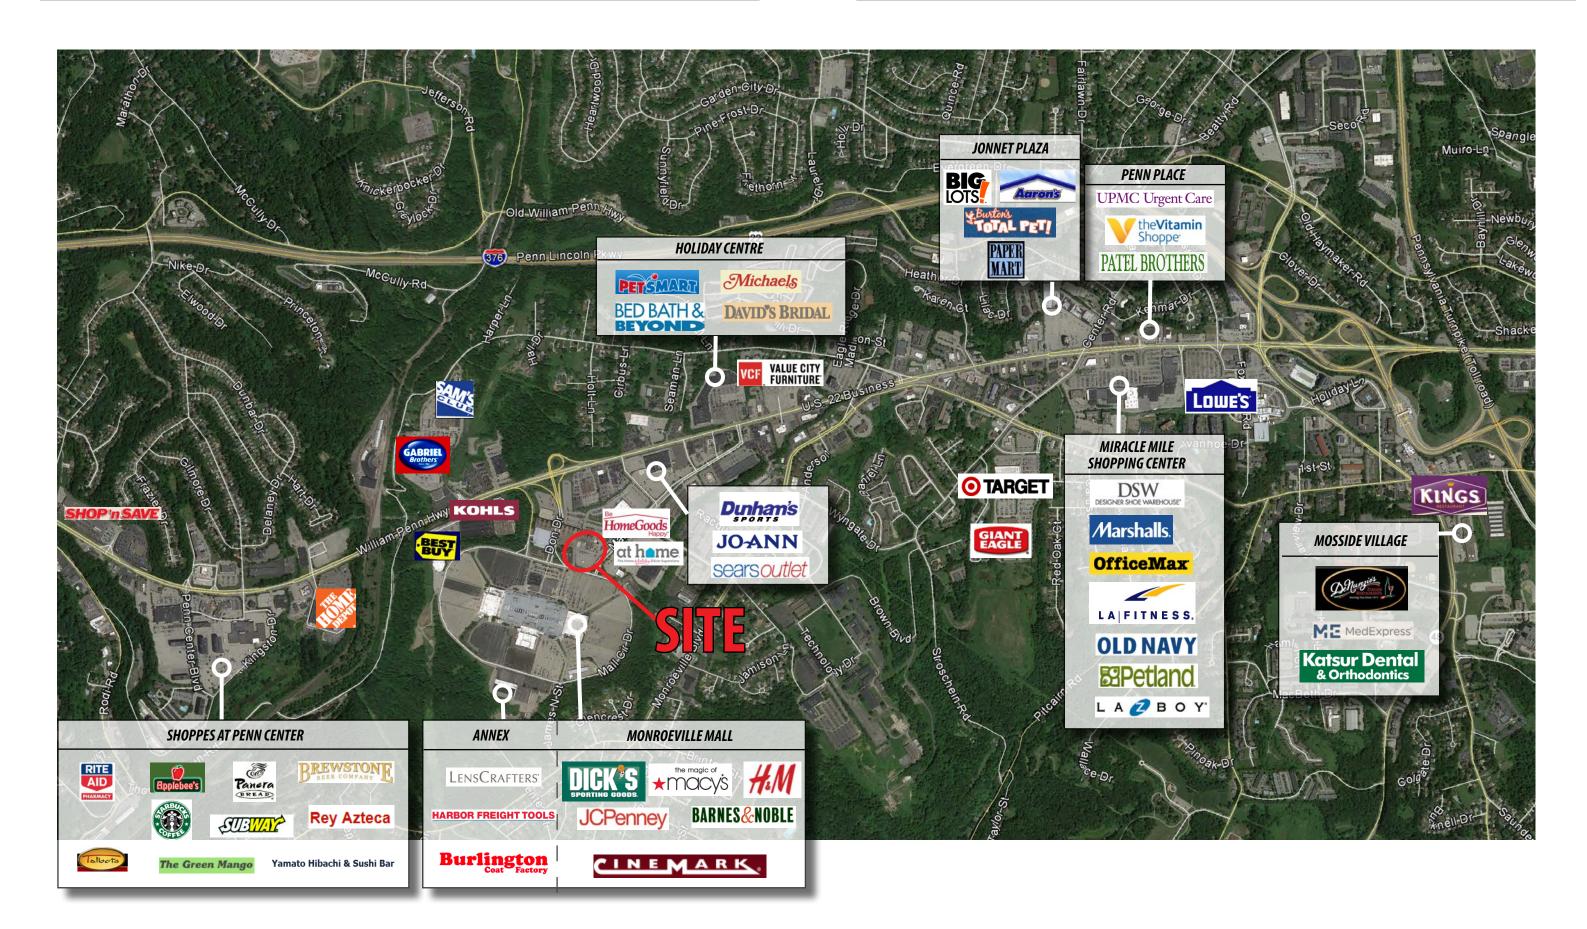

## **Property Highlights**

- Parcel located east of Pittsburgh in Allegheny County at the intersection of Mall Boulevard and Mall Circle Drive in the heart of Monroeville's established retail district
- · Ideally located adjacent to the DoubleTree Hotel and across from the Monroeville Mall
- Excellent visibility and access