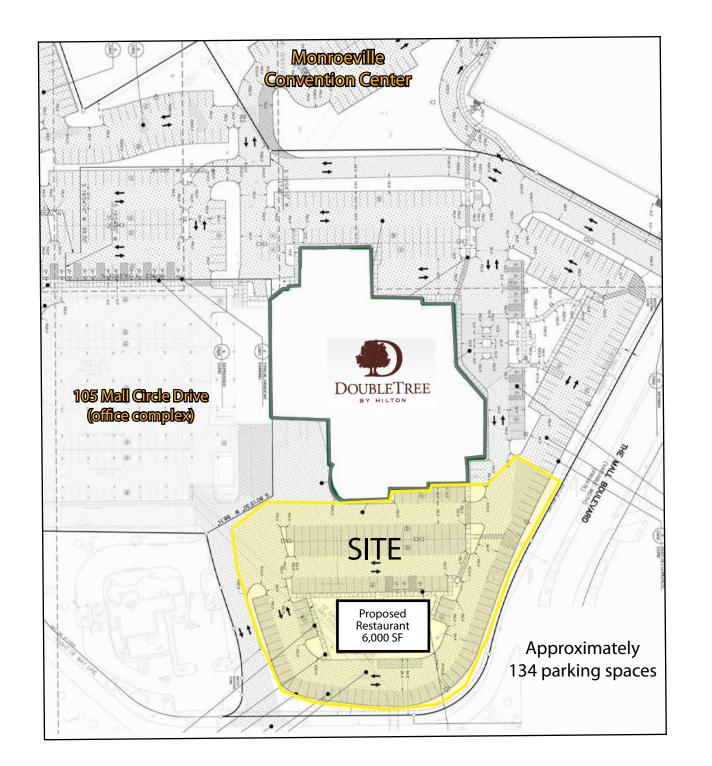

## **Proposed Restaurant Parcel**

Mall Circle Drive & Mall Blvd., Monroeville, PA 15146

Available

• Pad site can accommodate a 6,000 SF building

## **Property Highlights**

- Parcel located east of Pittsburgh in Allegheny County at the intersection of Mall Boulevard and Mall Circle Drive in the heart of Monroeville's established retail district
- · Ideally located adjacent to the DoubleTree Hotel and across from the Monroeville Mall
- Excellent visibility and access