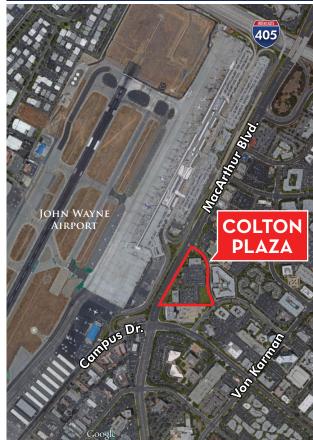

#### **PROJECT FEATURES**

- Twin 4-story office buildings totaling 100,000 square feet
- Prominent MacArthur Blvd. frontage with unparalleled access to OC/John Wayne Airport
- Immediate access to the 405, 55 and 73 Freeways
- Adjacent to numerous amenities including hotels, restaurants, financial institutions, and John Wayne Airport
- Campus setting with abundant surface parking and lush park-like areas
- Proactive, attentive ownership

# COLTON PLAZA 18872 MacArthur 18952 MacArthur IN IRVINE, CA

COMMERCIAL REAL ESTATE SERVICES For More Information, Contact: