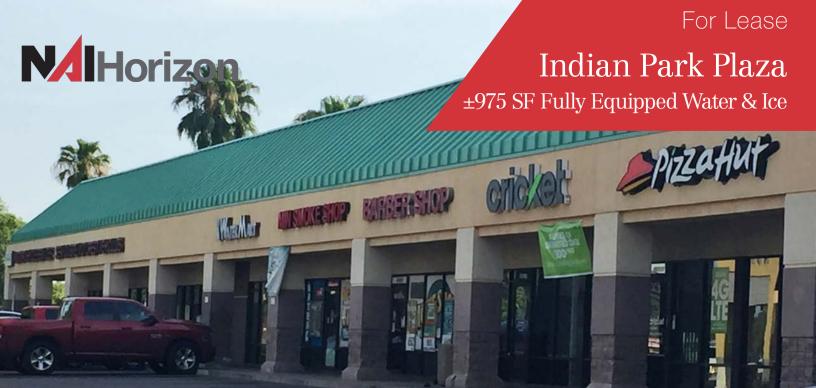

# 6601 W Indian School Rd

Phoenix, Arizona 85033

### **Property Features**

- Fry's anchored center
- Dense Hispanic demographics
- Fully equipped Water & Ice suite (±975 SF) available
- High traffic counts
- Dynamic West Valley trade area
- Signalized intersection
- Join these co-tenants:

## Indian Park Plaza

±975 SF Fully Equipped Water & Ice