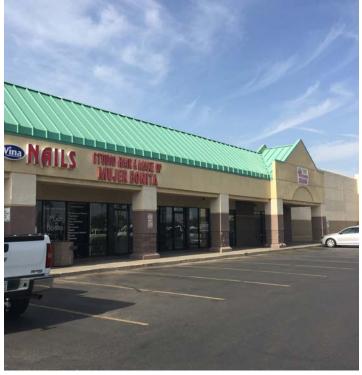

,512 |
| Daytime Emp. Pop.   | 3,203    | 33,028   | 101,107  |
| Traffic Counts      |          | VPD      |          |
| W Indian School Rd: |          | 36,719   |          |
| N 67th Ave:         |          | 38,164   |          |

### Matt Harper, CCIM

602 393 6604

matt.harper@naihorizon.com

# Site Plan

## Indian Park Plaza

±975 SF Fully Equipped Water & Ice



### **Shops A**

A-101 Arizona Labor Force

A-102 Vina Nails

A-103 - Studio Hair & Make Up

A-104-105 - Taco Loco

#### **Shops B**

B-106 - GG&D Motor Vehicle Services

#### B-107 - Available 975 SF (Water and Ice)

B-108 - Smoke Shop

B-109 - MJ's Barber Shop

B-110 - Cricket

B-111 - Pizza Hut

B-112 - HireSource Staffing Solutions



# Property **Photos**

## Indian Park Plaza

±975 SF Fully Equipped Water & Ice









# Property Aerial

## Indian Park Plaza

±975 SF Fully Equipped Water & Ice