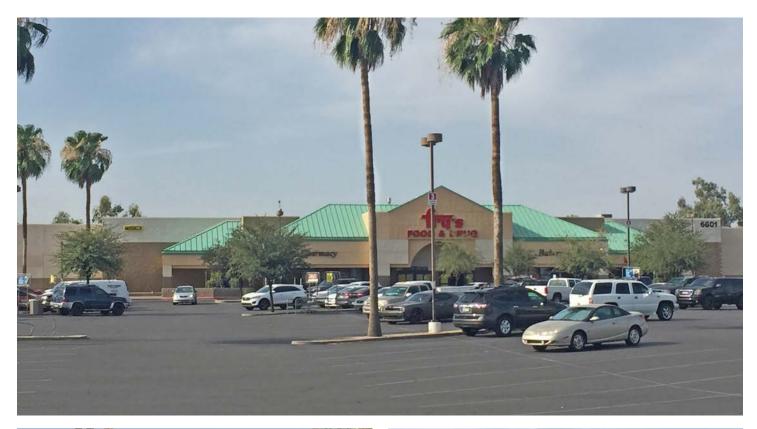

\$53,512 |
| Daytime Emp. Pop.   | 3,203    | 33,028   | 101,107  |
| Traffic Counts      |          | VPD      |          |
| W Indian School Rd: |          | 36,719   |          |
| N 67th Ave:         |          | 38,164   |          |

### Matt Harper, CCIM

602 393 6604

matt.harper@naihorizon.com

# Site Plan

## Indian Park Plaza

±975 SF Fully Equipped Water & Ice



### **Shops A**

A-101 Arizona Labor Force

A-102 Vina Nails

A-103 - Studio Hair & Make Up

A-104-105 - Taco Loco

#### **Shops B**

B-106 - GG&D Motor Vehicle Services

#### B-107 - Available 975 SF (Water and Ice)

B-108 - Smoke Shop

B-109 - MJ's Barber Shop

B-110 - Cricket

B-111 - Pizza Hut

B-112 - HireSource Staffing Solutions



# Property **Photos**

## Indian Park Plaza

±975 SF Fully Equipped Water & Ice









# Property Aerial

## Indian Park Plaza

±975 SF Fully Equipped Water & Ice