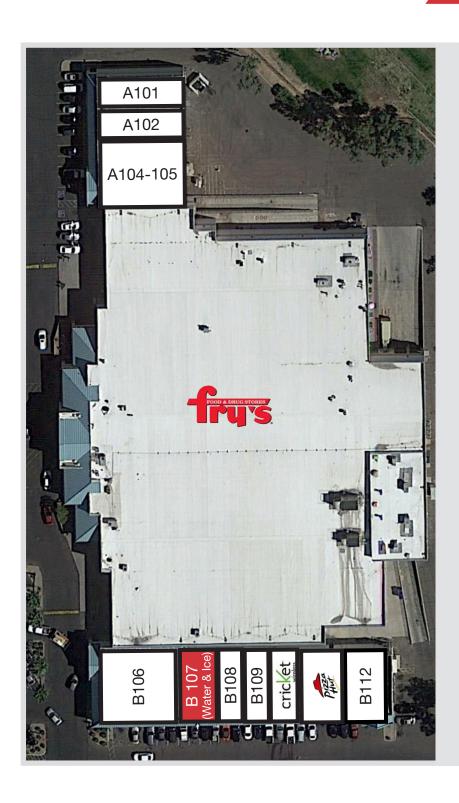

# Site Plan

### **Shops A**

A-101 Arizona Labor Force

A-102 Vina Nails

A-103 - Studio Hair & Make Up

A-104-105 - Taco Loco

#### **Shops B**

B-106 - GG&D Motor Vehicle Services

#### B-107 - Available 975 SF (Water and Ice)

B-108 - Smoke Shop

B-109 - MJ's Barber Shop

B-110 - Cricket

B-111 - Pizza Hut

B-112 - HireSource Staffing Solutions