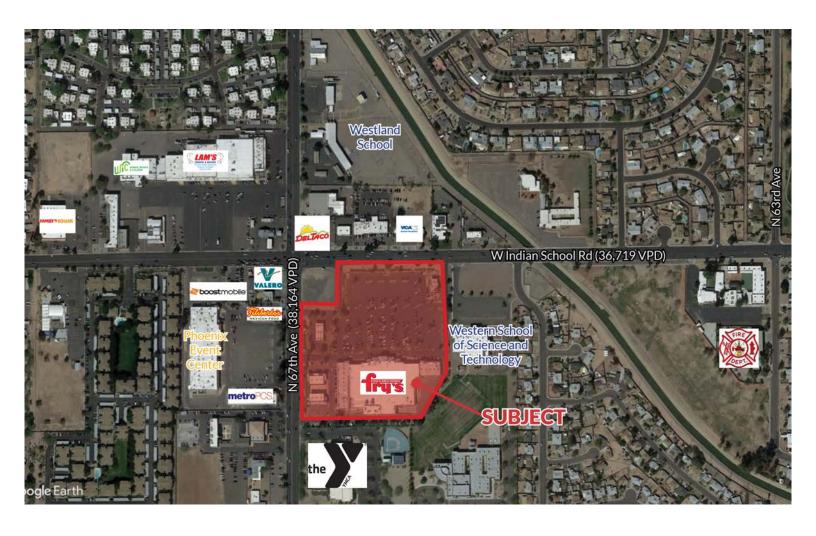

|          | VPD      |          |
| W Indian School Rd: |          | 36,719   |          |
| N 67th Ave:         |          | 38,164   |          |

### Matt Harper, CCIM

602 393 6604

matt.harper@naihorizon.com

# Site Plan

## Indian Park Plaza

±975 SF Fully Equipped Water & Ice



### **Shops A**

A-101 Arizona Labor Force

A-102 Vina Nails

A-103 - Studio Hair & Make Up

A-104-105 - Taco Loco

#### **Shops B**

B-106 - GG&D Motor Vehicle Services

#### B-107 - Available 975 SF (Water and Ice)

B-108 - Smoke Shop

B-109 - MJ's Barber Shop

B-110 - Cricket

B-111 - Pizza Hut

B-112 - HireSource Staffing Solutions



# Property **Photos**

## Indian Park Plaza

±975 SF Fully Equipped Water & Ice









# Property Aerial

## Indian Park Plaza

±975 SF Fully Equipped Water & Ice