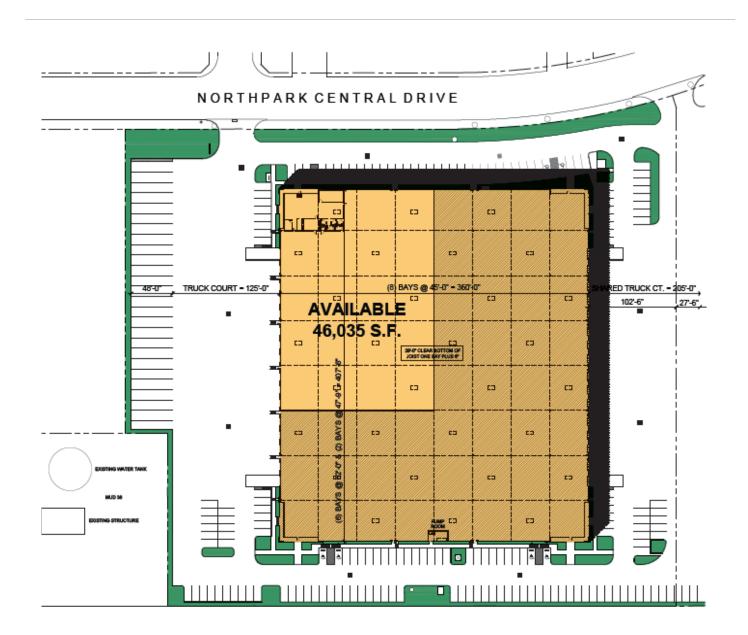

# FACILITY

- 46,035 SF available
- 3,196 SF office
- 28' clear height
- 10 dock doors / 1 ramp
- 45' x 52' column spacing