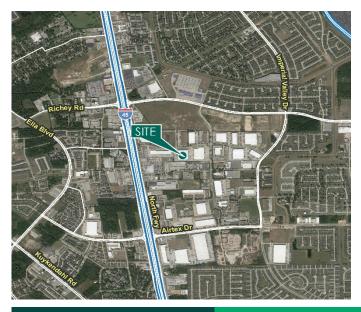

# LOCATION

- Conveniently located along I-45 North between Airtex Drive and Richey Road
- Easy access to I-45, Beltway 8 and the Hardy Toll Road
- Part of the master planned Prologis Park Northpark
- Unincorporated Harris County
- Double Freeport tax exemption