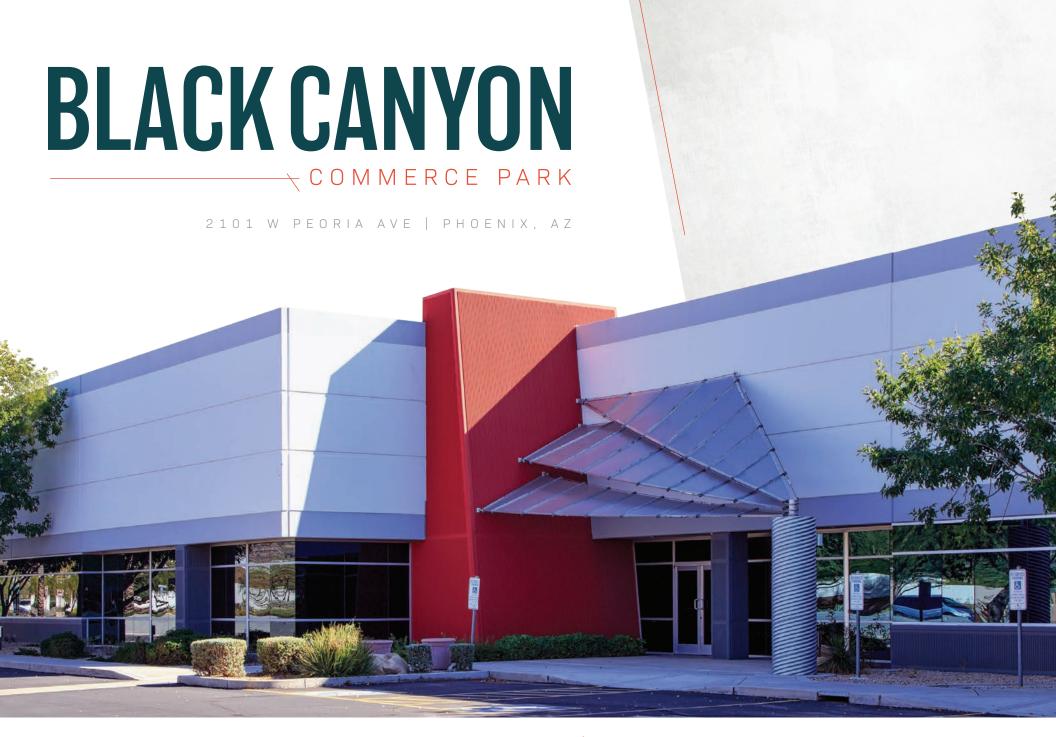

## **NEARBY AMENITIES**































OVER 3 MILLION SF of retail amenities within a 3-mile radius

## LEASED LEASED \*17,066 SF AVAILABLE PEORIA AVENUE 2225 2133 2101

## **BUILDING FEATURES**

- Single story, exterior loaded office building
- ±17,066 SF available
- Wide open, call center layout
- 7 per 1,000 parking available







## FOR MORE INFORMATION PLEASE CONTACT

ASHLEY BROOKS Senior Vice President 602 735 1758 ashley.brooks@cbre.com JASMINA SUBASIC Client Services Specialist 602.735.5262 jasmina.subasic@cbre.com



© 2018 CBRE, Inc. All rights reserved. This information has been obtained from sources believed reliable, but has not been verified for accuracy or completeness. You should conduct a careful, independent investigation of the property and verify