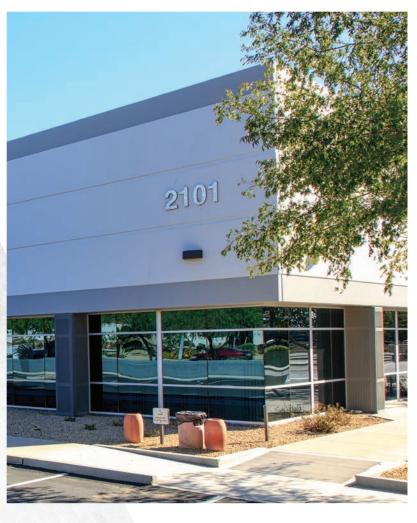

## LEASED LEASED \*17,066 SF AVAILABLE PEORIA AVENUE 2225 2133 2101

## **BUILDING FEATURES**

- Single story, exterior loaded office building
- ±17,066 SF available
- Wide open, call center layout
- 7 per 1,000 parking available