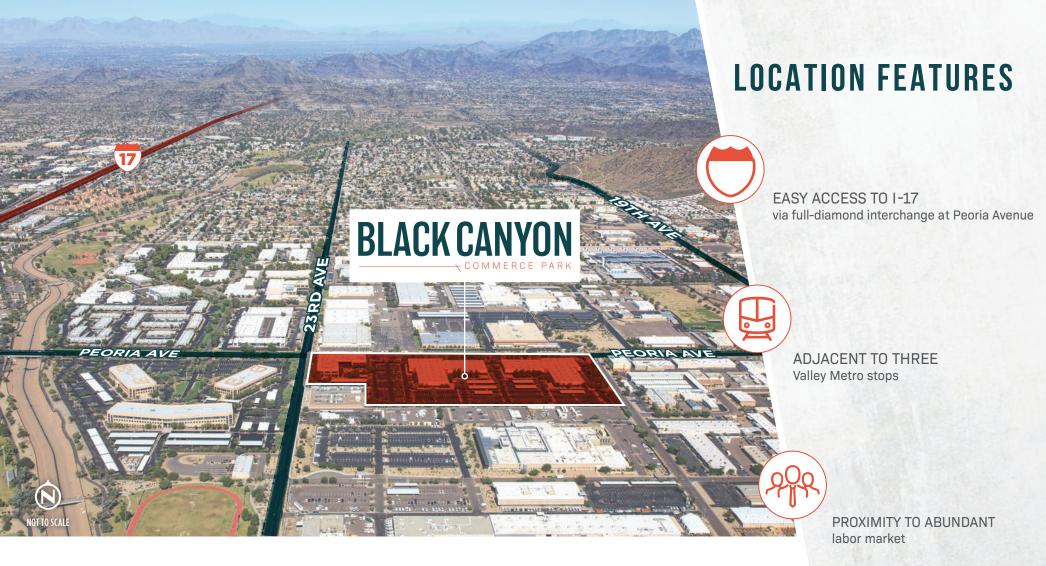

## **NEARBY AMENITIES**

OVER 3 MILLION SF of retail amenities within a 3-mile radius