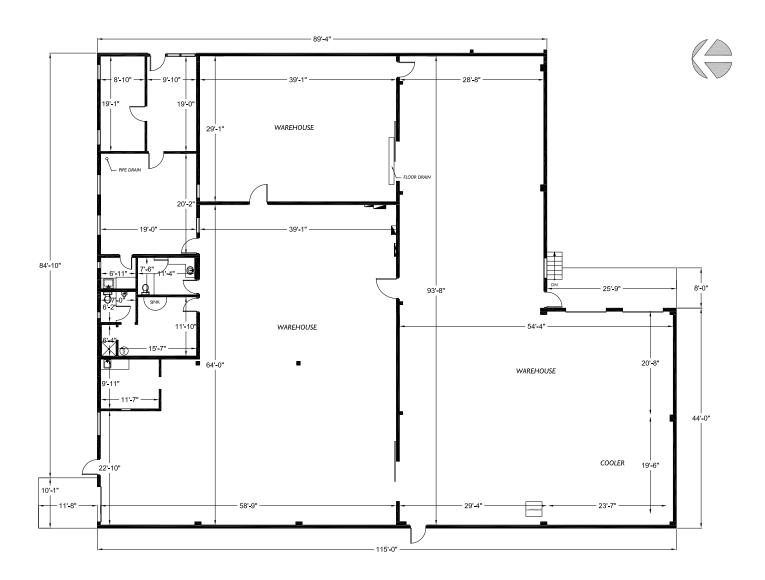

### ±9,971 SF total building; 16,000 SF land

12' - 18' clear height; 3 dock doors

Approx 1,100 SF of office

Sprinklered

Fenced parking area

400 amps, 3 phase 120/240 volt

For Lease: \$1.10 PSF/month, plus NNN