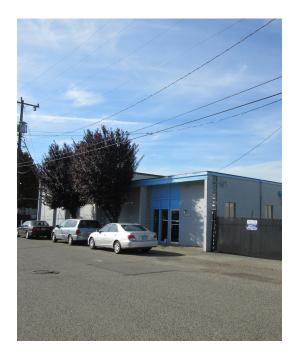

# Rare Close-In Freestanding Industrial Building 6TH & MICHIGAN BUILDING 6th Ave S

### 6th & Michigan Building 6345 6th Ave S, Seattle, WA

### ±9,971 SF total building; 16,000 SF land

12' - 18' clear height; 3 dock doors

Approx 1,100 SF of office

Sprinklered

Fenced parking area

400 amps, 3 phase 120/240 volt

For Lease: \$1.10 PSF/month, plus NNN