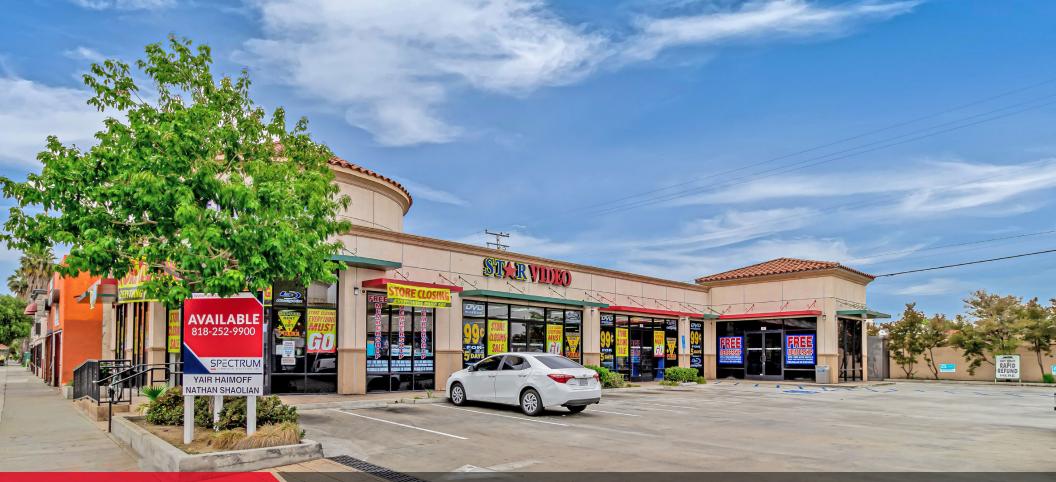

# **FOR LEASE** 900 - 3,970 SF

# **PRIME HUNTINGTON PARK RETAIL SPACE** 3006 E. FLORENCE AVENUE | HUNTINGTON PARK | CA 90255

NÈW

# **FOR LEASE** | PRIME HUNTINGTON PARK RETAIL SPACE

3006 E. Florence Avenue | Huntington Park | CA 90255

# **PROPERTY HIGHLIGHTS:**

DTLA

- Prime Retail Center
- High-Image Newer Construction
- Excellent Frontage

**SPECTRUM** 

- 900 SF to 3,970 SF
- Ideal for Multiple Uses

# **FOR LEASE** | PRIME HUNTINGTON PARK RETAIL SPACE 3006 E. Florence Avenue | Huntington Park | CA 90255

- LOCATION HIGHLIGHTS Located in Prime Huntington Park Area
  - Excellent Foot and Traffic Counts ٠
  - Strong Demographics

- Centered Around other Amenities and National Branded Retailers and Restaurants
- Excellent Freeway Access