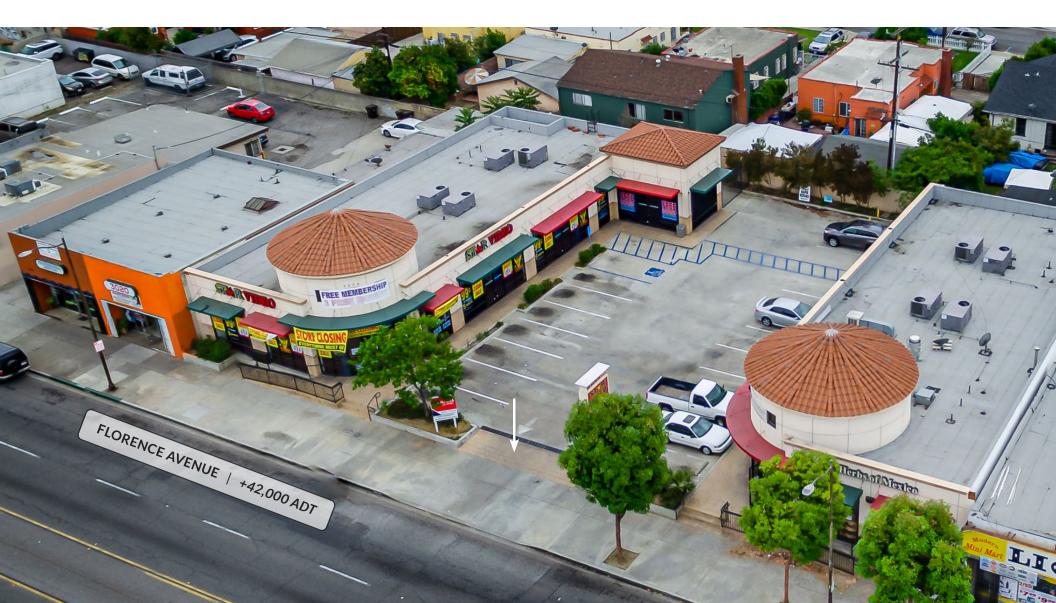

# **FOR LEASE** | PRIME HUNTINGTON PARK RETAIL SPACE 3006 E. Florence Avenue | Huntington Park | CA 90255

- LOCATION HIGHLIGHTS Located in Prime Huntington Park Area
  - Excellent Foot and Traffic Counts ٠
  - Strong Demographics

- Centered Around other Amenities and National Branded Retailers and Restaurants
- Excellent Freeway Access