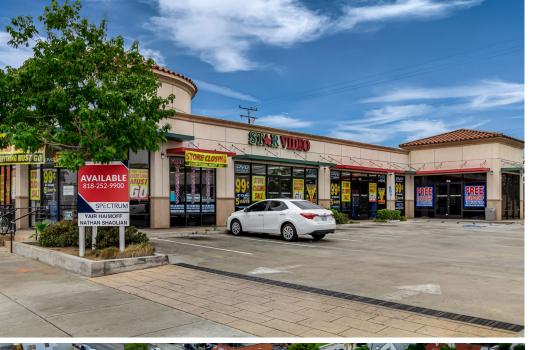

# **FOR LEASE** 900 - 3,970 SF

# **PRIME HUNTINGTON PARK RETAIL SPACE** 3006 E. FLORENCE AVENUE | HUNTINGTON PARK | CA 90255

NÈW

# **FOR LEASE** | PRIME HUNTINGTON PARK RETAIL SPACE

3006 E. Florence Avenue | Huntington Park | CA 90255