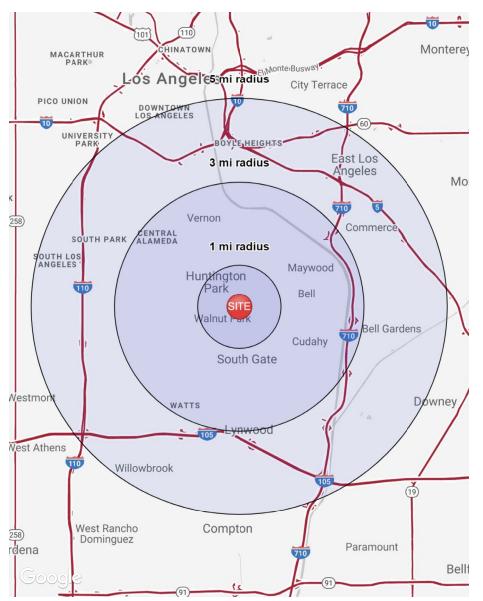

## DEMOGRAPHICS

| POPULATION                  | 1 MILE | 3 MILES | 5 MILES   |
|-----------------------------|--------|---------|-----------|
| Estimated Population (2019) | 68,860 | 409,098 | 1,081,272 |
| Projected Population (2024) | 68,949 | 410,819 | 1,089,455 |

| HOUSEHOLD INCOME                          | 1 MILE       | 3 MILES      | 5 MILES      |
|-------------------------------------------|--------------|--------------|--------------|
| Estimated Average Household Income (2019) | \$57,211     | \$55,795     | \$56,442     |
| Projected Average Household Income (2024) | \$66,551     | \$65,274     | \$65,741     |
| Projected Annual Change (2019-2024)       | \$9,340 3.3% | \$9,479 3.4% | \$9,299 3.3% |

| DAYTIME DEMOGRAPHICS (2018)                       | 1 MILE | 3 MILES | 5 MILES |
|---------------------------------------------------|--------|---------|---------|
| Total Businesses                                  | 1,788  | 10,527  | 31,962  |
| Total Employees                                   | 9,764  | 99,176  | 273,732 |
| Adj. Daytime Demographics Age<br>16 Years or Over | 31,193 | 225,443 | 614,327 |