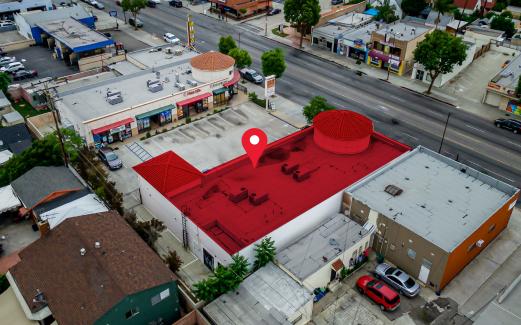

# **FOR LEASE** 900 - 3,970 SF

# **PRIME HUNTINGTON PARK RETAIL SPACE** 3006 E. FLORENCE AVENUE | HUNTINGTON PARK | CA 90255

NÈW

# **FOR LEASE** | PRIME HUNTINGTON PARK RETAIL SPACE

3006 E. Florence Avenue | Huntington Park | CA 90255

# **PROPERTY HIGHLIGHTS:**

DTLA

- Prime Retail Center
- High-Image Newer Construction
- Excellent Frontage

**SPECTRUM** 

- 900 SF to 3,970 SF
- Ideal for Multiple Uses

# **FOR LEASE** | PRIME HUNTINGTON PARK RETAIL SPACE 3006 E. Florence Avenue | Huntington Park | CA 90255

- LOCATION HIGHLIGHTS Located in Prime Huntington Park Area
  - Excellent Foot and Traffic Counts ٠
  - Strong Demographics

- Centered Around other Amenities and National Branded Retailers and Restaurants
- Excellent Freeway Access