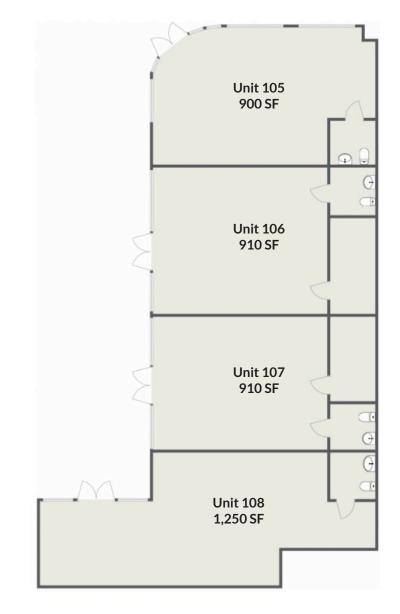

, files and documents that constitute reliable sources of the information described herein. Spectrum Commercial Real Estate, Inc. CA DRE #02042805

# **FOR LEASE** | PRIME HUNTINGTON PARK RETAIL SPACE

3006 E. Florence Avenue | Huntington Park | CA 90255

# **PROPERTY HIGHLIGHTS:**

DTLA

- Prime Retail Center
- High-Image Newer Construction
- Excellent Frontage



**SPECTRUM** 

- 900 SF to 3,970 SF
- Ideal for Multiple Uses



# **FOR LEASE** | PRIME HUNTINGTON PARK RETAIL SPACE 3006 E. Florence Avenue | Huntington Park | CA 90255



- LOCATION HIGHLIGHTS Located in Prime Huntington Park Area
  - Excellent Foot and Traffic Counts ٠
  - Strong Demographics

- Centered Around other Amenities and National Branded Retailers and Restaurants
- Excellent Freeway Access







# **FLOOR PLAN**



## YAIR HAIMOFF, SIOR

Executive Managing Director 818.203.5429 yhaimoff@spectrumcre.com DRE License #01414758

## NATHAN SHAOLIAN

Associate

€ 818.252.9900
➢ nshaolian@spectrumcre.com

DRE License #02074836



No warranty, express or implied, is made as to the accuracy of the information contained herein. This information is submitted subject to errors, omissions, change of price, rental or other conditions, withdrawal without notice, and is subject to any special listing conditions imposed by our principals, cooperating brokers, buyers, tenants and other parties who receive this document should not rely on it, but should use it as a starting point of analysis, and should independently confirm the accuracy of the information contained herein through a due diligence review of the books,