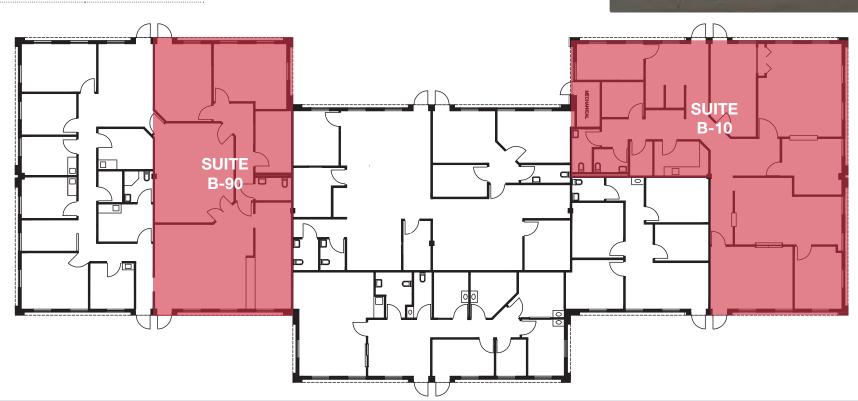

### **BUILDING B**

#### 950 Town Center Drive \_anghorne, Pennsylvania

### **Current Availabilities**

| Suite B-10 | 2,470± SF |
|------------|-----------|
| Suite B-90 | 1,928± SF |

1105 Industrial Highway, Southampton, PA | +1 215 396 2900 | naimertz.com

LEASING AGENT Zena Charokopos +1 215 396 2900