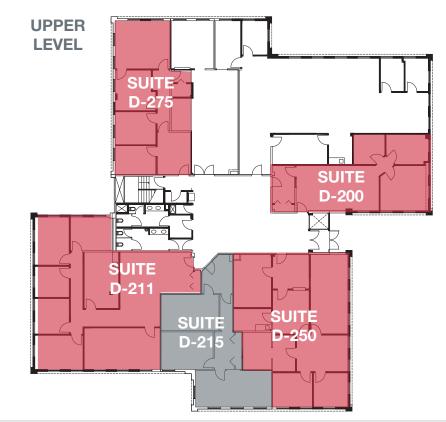

**BUILDING D** 

580 Middletown Boulevard Langhorne, Pennsylvania

#### **Current Availabilities**

| Suite D-104 | <br>Suite D-250 | 1,890± SF |
|-------------|-----------------|-----------|
| Suite D-215 | Suite D-275     | 1,451± SF |

1105 Industrial Highway, Southampton, PA | +1 215 396 2900 | naimertz.com

#### LOWER LEVEL

**N**/Mertz

**UPPER LEVEL** 