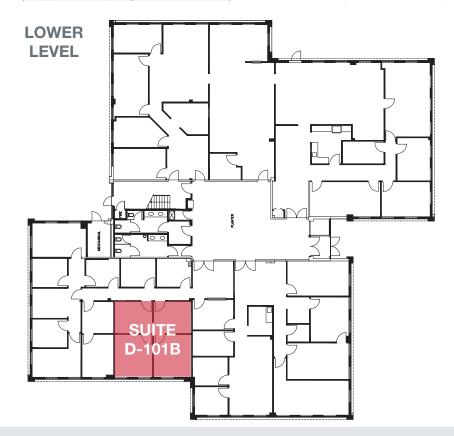

**BUILDING D** 

580 Middletown Boulevard Langhorne, Pennsylvania

#### **Current Availabilities**

| Suite D-104 | <br>Suite D-250 | 1,890± SF |
|-------------|-----------------|-----------|
| Suite D-215 | Suite D-275     | 1,451± SF |

1105 Industrial Highway, Southampton, PA | +1 215 396 2900 | naimertz.com