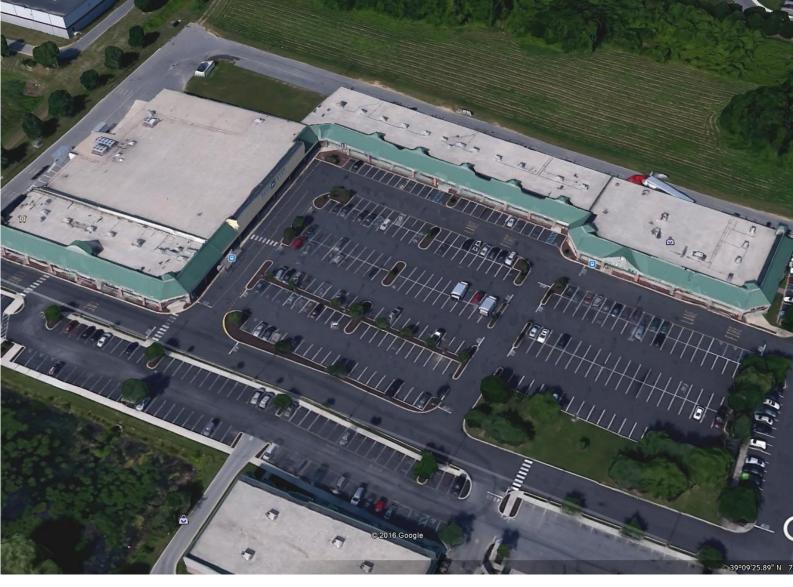

# For Lease

Gateway West Shopping Center Rt 8 (Forrest Ave) Dover, DE 19901

## Retail Spaces for Lease

Gateway West Shopping Center, Rt 8 (Forrest Ave), Dover

### Retail Spaces for Lease

Gateway West Shopping Center, Rt 8 (Forrest Ave), Dover

**R&R Commercial Realty** 

46 South State Street, Dover, DE 19901

302-674-3400

www.randrcommercialrealty.com