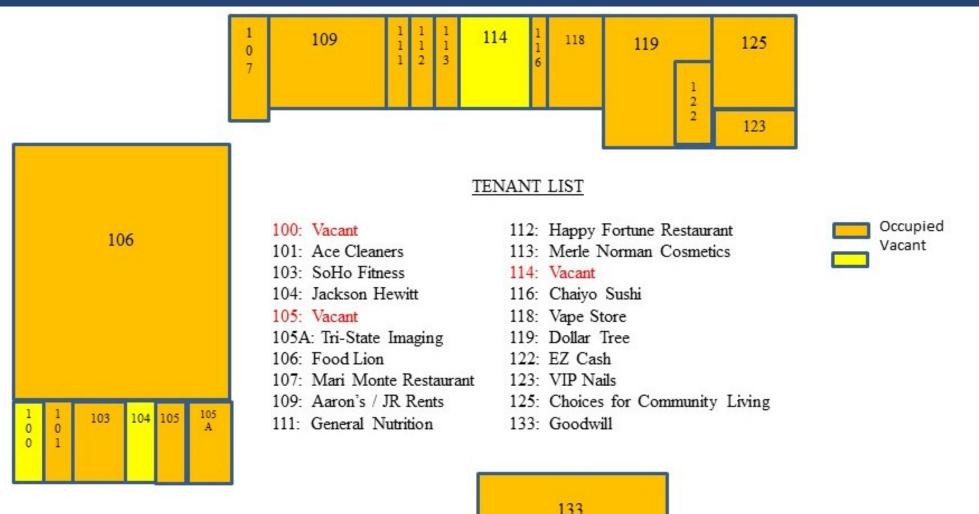

#### **Property Information**

- $\Rightarrow$  Space Available 4,550 +/- SF
- $\Rightarrow$  Space Available 1,900 +/- SF
- ⇒ Space Available 800 +/- SF
- $\Rightarrow$  Lease Price: \$16.00 psf NNN
- ⇒ Zoning: BG

#### **Property Information**

 $\Rightarrow$  Space Available - 4,550 +/- SF

 $\Rightarrow$  Space Available - 1,900 +/- SF

⇒ Space Available - 800 +/- SF

⇒ Lease Price: \$16.00 psf NNN

⇒ Zoning: BG

⇒ City of Dover and Tidewater Utilities

⇒ 2015 AADT: 21,549

| 2015       | 1 Mile   | 3 Miles  | 5 Miles  |
|------------|----------|----------|----------|
| Population | 7,555    | 48,871   | 80,152   |
| Income     | \$44,071 | \$48,906 | \$51,944 |