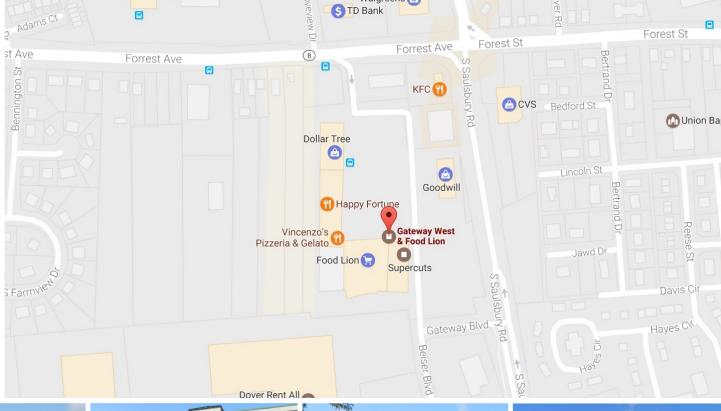

# For Lease

Gateway West Shopping Center Rt 8 (Forrest Ave) Dover, DE 19901

## Retail Spaces for Lease

Gateway West Shopping Center, Rt 8 (Forrest Ave), Dover

### Retail Spaces for Lease

Gateway West Shopping Center, Rt 8 (Forrest Ave), Dover

**R&R Commercial Realty** 

46 South State Street, Dover, DE 19901

302-674-3400

www.randrcommercialrealty.com