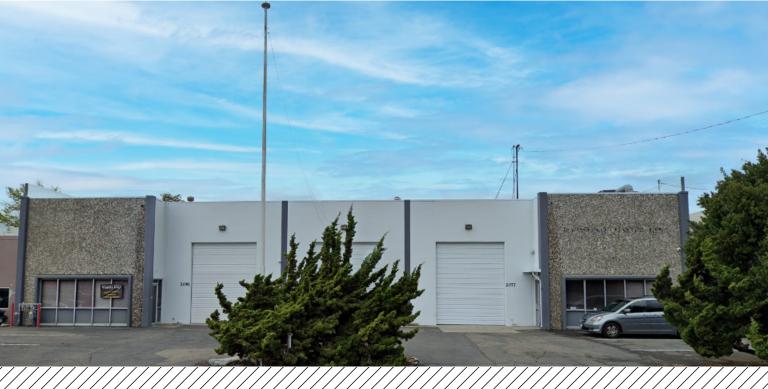

## 2077 EDISON AVENUE SAN LEANDRO, CA

## Area

±5,130 SF Space Available

## **Property Highlights**

- 1,000 SF of Office (Bonus Mezzanine not included in square footage)
- Two (2) Grade-Level doors
- Private Parking
- 200 Amps @ 240 Volts 3-Phase (please verify)
- ±20' Clear Height
- LED Lights throughout Warehouse
- Close Proximity to Oakland International Airport