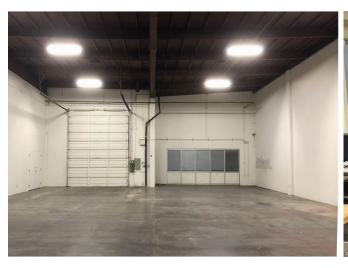

## **Property Highlights**

- 1,000 SF of Office (Bonus Mezzanine not included in square footage)
- Two (2) Grade-Level doors
- Private Parking
- 200 Amps @ 240 Volts 3-Phase (please verify)
- ±20' Clear Height
- LED Lights throughout Warehouse
- Close Proximity to Oakland International Airport