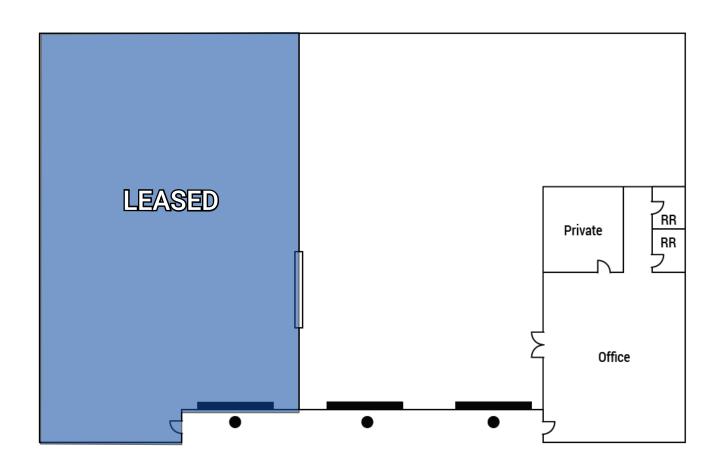

## Area

±5,130 SF Space Available

## **Property Highlights**

- 1,000 SF of Office (Bonus Mezzanine not included in square footage)
- Two (2) Grade-Level doors
- Private Parking
- 200 Amps @ 240 Volts 3-Phase (please verify)
- ±20' Clear Height
- LED Lights throughout Warehouse
- Close Proximity to Oakland International Airport