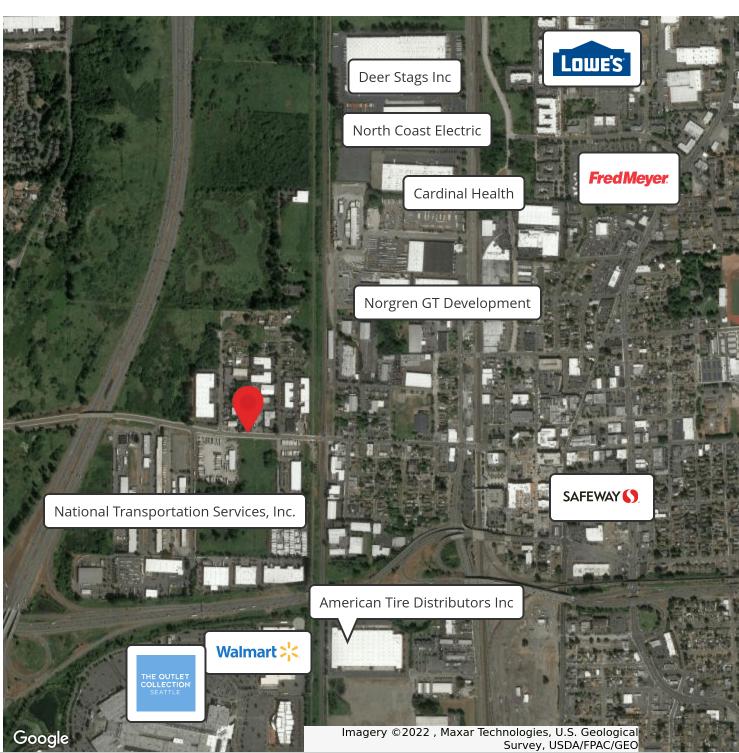

## office/warehouse for lease 901 W Main Street Auburn, WA

## **PROPERTY FEATURES**

- Grade Level OHD (12')
- Ample parking
- Monument Signage Available
- 20' Ceilings
- Industrial Zoned
- NNN Rate

Goodale & Barbieri Company 818 West Riverside #300 Spokane, WA 99201 www.q-b.com Clayton McFarland | Commercial & Leasing Manager 509.344.4929 // cmcfarland@g-b.com