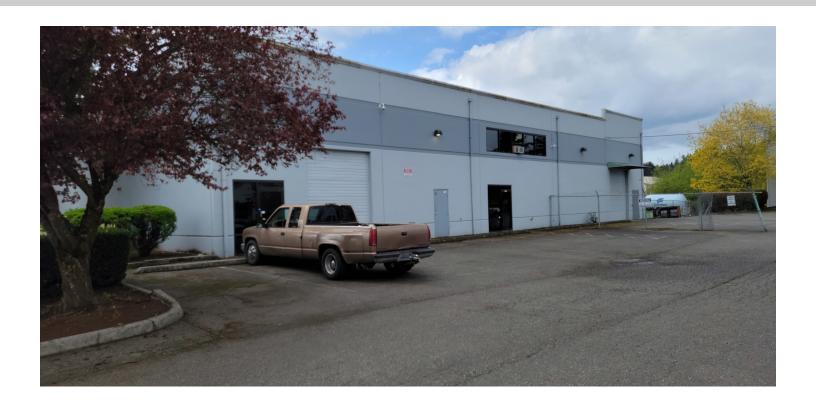

## **PROPERTY FEATURES**

- Grade Level OHD (12')
- Ample parking
- Monument Signage Available
- 20' Ceilings
- Industrial Zoned
- NNN Rate

Goodale & Barbieri Company 818 West Riverside #300 Spokane, WA 99201 www.q-b.com Clayton McFarland | Commercial & Leasing Manager 509.344.4929 // cmcfarland@g-b.com