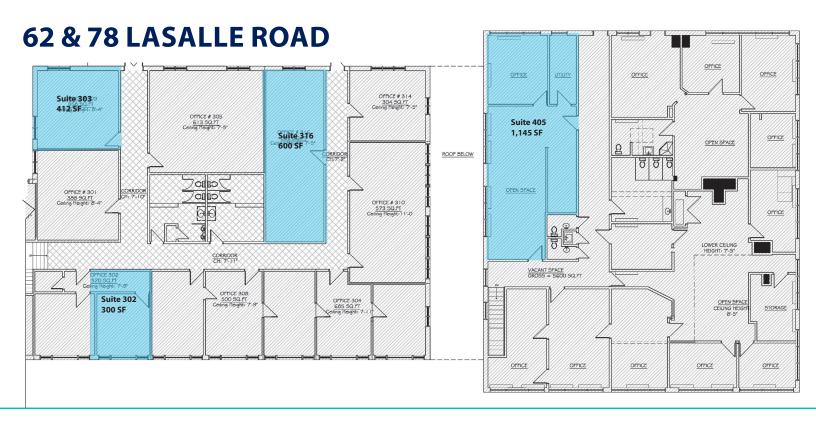

#### **AVAILABLE SUITES**

**62-78 LaSalle Road** 300 SF / 412 SF / 600 SF / 1,145 SF

**991 Farmington Ave** 921 SF / 1,137 SF