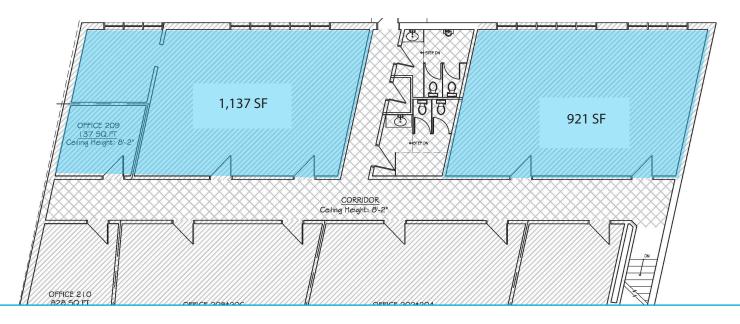

#### **AVAILABLE SUITES**

**62-78 LaSalle Road** 300 SF / 412 SF / 600 SF / 1,145 SF

**991 Farmington Ave** 921 SF / 1,137 SF

### 991 FARMINGTON AVENUE