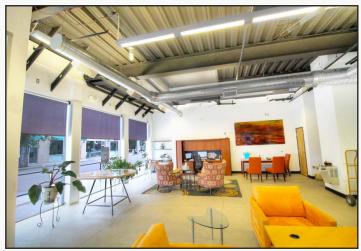

\*Not Including Utilities

- Year 1 Introductory Rate of \$2,200 / Month & Year 2 Rate of \$3,000 /
  Month with 3% Annual Escalations For Any 3+ Year Lease Term
- Suite A Features Open Office / Retail Floor, Large Glass Enclosed Office,
  Kitchenette & Restrooms
- 1 Reserved Parking Space for Each Suite
- Join 2020 Food & Wine Bar, Big Daddy Bagels, Cavegirl Coffeehouse,
  Primitive Brewing Co., The Rib House, Two Dog Diner, Urban Thai and
  15 Other Retailers
- Gross Monthly Rent Will be Contained in a NNN Lease Document
- Visit www.prospectnewtown.com to Learn More About the Dynamic
  Community