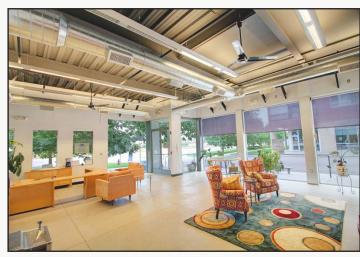

## Beautiful Modern Office / Retail for Lease -

\*Not Including Utilities

- Year 1 Introductory Rate of \$2,200 / Month & Year 2 Rate of \$3,000 /
  Month with 3% Annual Escalations For Any 3+ Year Lease Term
- Suite A Features Open Office / Retail Floor, Large Glass Enclosed Office,
  Kitchenette & Restrooms
- 1 Reserved Parking Space for Each Suite
- Join 2020 Food & Wine Bar, Big Daddy Bagels, Cavegirl Coffeehouse,
  Primitive Brewing Co., The Rib House, Two Dog Diner, Urban Thai and
  15 Other Retailers
- Gross Monthly Rent Will be Contained in a NNN Lease Document
- Visit www.prospectnewtown.com to Learn More About the Dynamic
  Community