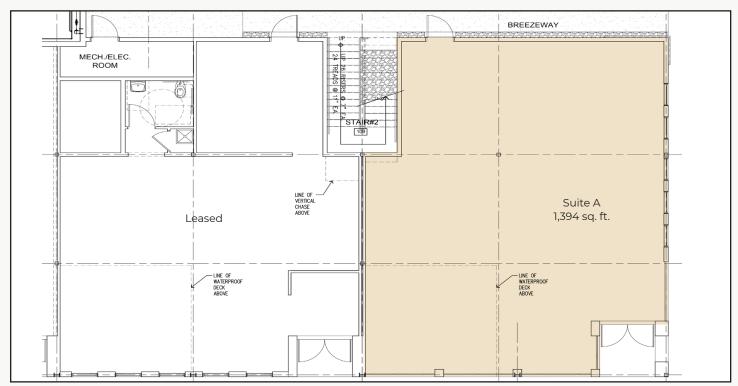

## **Major Leasing Incentive**

| Suite | Size          | Gross Lease Rate                  |
|-------|---------------|-----------------------------------|
| А     | 1,394 sq. ft. | \$3,000 / Month* \$2,200 / Month* |

\*Not Including Utilities

- Year 1 Introductory Rate of \$2,200 / Month & Year 2 Rate of \$3,000 /
  Month with 3% Annual Escalations For Any 3+ Year Lease Term
- Suite A Features Open Office / Retail Floor, Large Glass Enclosed Office,
  Kitchenette & Restrooms
- 1 Reserved Parking Space for Each Suite
- Join 2020 Food & Wine Bar, Big Daddy Bagels, Cavegirl Coffeehouse,
  Primitive Brewing Co., The Rib House, Two Dog Diner, Urban Thai and
  15 Other Retailers
- Gross Monthly Rent Will be Contained in a NNN Lease Document
- Visit www.prospectnewtown.com to Learn More About the Dynamic
  Community