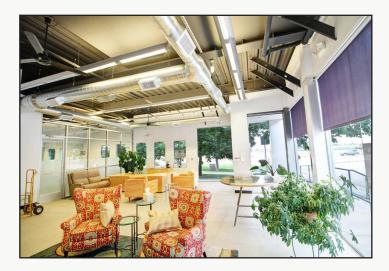

\*Not Including Utilities

- Year 1 Introductory Rate of \$2,200 / Month & Year 2 Rate of \$3,000 /
  Month with 3% Annual Escalations For Any 3+ Year Lease Term
- Suite A Features Open Office / Retail Floor, Large Glass Enclosed Office,
  Kitchenette & Restrooms
- 1 Reserved Parking Space for Each Suite
- Join 2020 Food & Wine Bar, Big Daddy Bagels, Cavegirl Coffeehouse,
  Primitive Brewing Co., The Rib House, Two Dog Diner, Urban Thai and
  15 Other Retailers
- Gross Monthly Rent Will be Contained in a NNN Lease Document
- Visit www.prospectnewtown.com to Learn More About the Dynamic
  Community