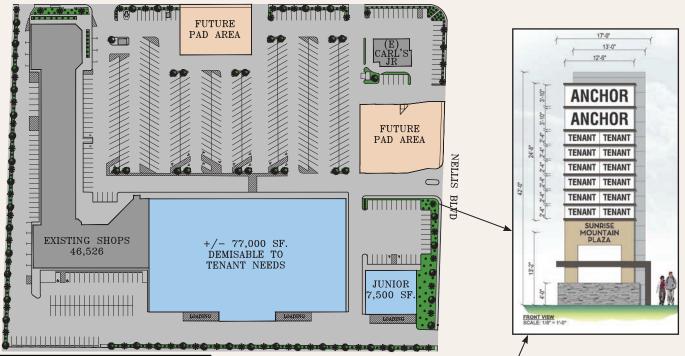

# For Lease

## Sunrise Mountain Plaza SWC Bonanza & Nellis

| SUITE   | TENANT                   | SQ FT  |
|---------|--------------------------|--------|
| 5051    | Available                | 96,500 |
| 100     | Blue Skillet Restaurant  | 2,700  |
| 101     | Van Cott Services        | 635    |
| 102     | Carlito's Way Smoke Shop | 2,369  |
| 104-106 | Nevada Health Centers    | 4,178  |
| 108-110 | Available                | 9,985  |
| 116     | Available                | 1,200  |
| 118     | Available                | 2,095  |
| 124-126 | Available                | 1,026  |
| 128     | Available                | 1,535  |
| 130     | A Head of Time Salon     | 1,152  |
| 132     | Available                | 1,211  |
| 134     | Allstate                 | 692    |
| 136-144 | Luxury Event             | 5,123  |
| 146     | H&R Block                | 1,152  |
| 148-150 | Available                | 1,547  |
| 152     | Available                | 1,536  |
| 154-158 | Available                | 1,351  |
| 160-162 | Tender Dental            | 4,499  |
| 166     | Available                | 2,037  |
|         |                          |        |

Conceptual only; subject to change.

FOR INFORMATION CONTACT:

Lisa J. Callahan, CCIM lcallahan@sagelv.com 702-588-5254

License # B.0052504.LLC

Rhonda White rwhite@sagelv.com 702-588-5255

License # S.0046288