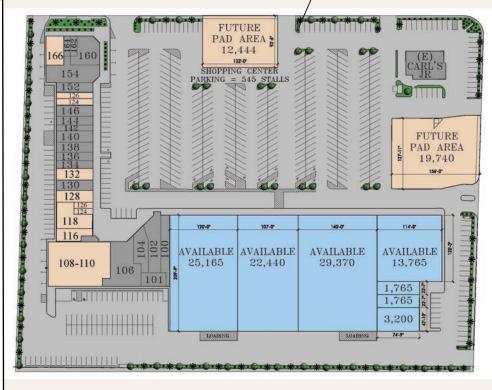

## Sunrise Mountain Plaza SWC Bonanza & Nellis

| SUITE   | TENANT                   | SQ FT  |
|---------|--------------------------|--------|
| 5051    | Available                | 96,500 |
| 100     | Blue Skillet Restaurant  | 2,700  |
| 101     | Van Cott Services        | 635    |
| 102     | Carlito's Way Smoke Shop | 2,369  |
| 104-106 | Nevada Health Centers    | 4,178  |
| 108-110 | Available                | 9,985  |
| 116     | Available                | 1,200  |
| 118     | Available                | 2,095  |
| 124-126 | Available                | 1,026  |
| 128     | Available                | 1,535  |
| 130     | A Head of Time Salon     | 1,152  |
| 132     | Available                | 1,211  |
| 134     | Allstate                 | 692    |
| 136-144 | Luxury Event             | 5,123  |
| 146     | H&R Block                | 1,152  |
| 148-150 | Available                | 1,547  |
| 152     | Available                | 1,536  |
| 154-158 | Available                | 1,351  |
| 160-162 | Tender Dental            | 4,499  |
| 166     | Available                | 2,037  |
|         |                          |        |

Conceptual only; subject to change.

FOR INFORMATION CONTACT:

Lisa J. Callahan, CCIM lcallahan@sagelv.com 702-588-5254

License # B.0052504.LLC

Rhonda White rwhite@sagelv.com 702-588-5255

License # S.0046288