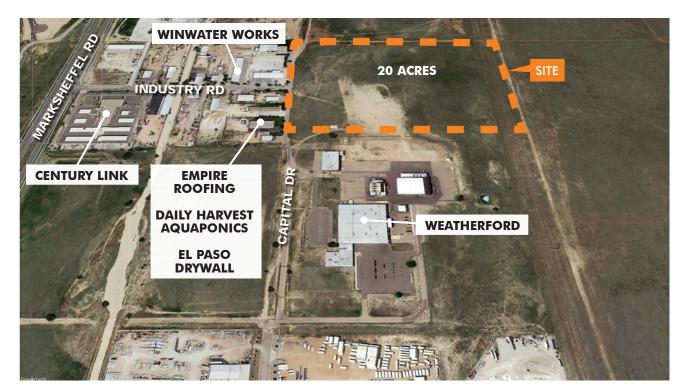

## WEATHERFORD LAND

# NORTH 20 ACRES OF 3285 CAPITAL DRIVE

This property is well-located in northeast Colorado Springs, bordering the 20,000 acre Banning Lewis Ranch with easy access to major arteries. The land is flat and ready for development with excellent potential for an occupier or small project.

- + \$1.00/SF Sale Price
- + M-1 Zoning (Light Industrial)
- + Compatible industrial uses existing
- + Utilities nearby
- + Assessors parcel #53000-00-190