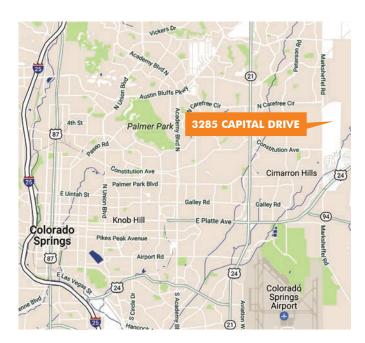

# FOR SALE 20 ACRES OF LAND

3285 CAPITAL DRIVE Colorado Springs, CO 80939

# **20 ACRES OF LAND**

3285

**CAPITAL DRIVE** 

Colorado Springs, CO 80939