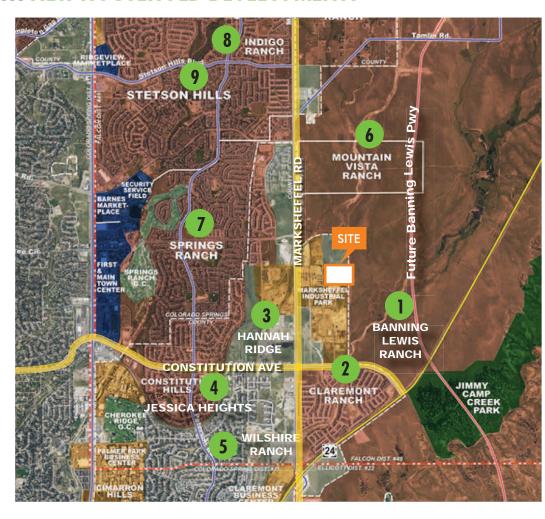

### AREA SURGING WITH NEW HOUSEHOLD DEVELOPMENTS

|   | 1 | Ranch<br>+/- 7,000 SFR & MFR units<br>remain to be built |
|---|---|----------------------------------------------------------|
| , | 2 | Claremont Ranch<br>+/- 1,800 SFR & MFR units             |

#### Hannah Ridge 85 SFR units built and 280 remain to be built in Phase I. Phase II will have 200

Jessica Heights
427 SFR units built

SFR

### **Wilshire Ranch**

5 300 SFR built in Phase I and 320 SFR remain to be built in Phase II.

# Mountain Vista Ranch

300+ SFR & MFR units remain to be built

# 7 **Springs Ranch** 732 SFR units built

8 | Indigo Ranch | 220+ SFR units remain to be built

## Stetson Hills

3,247 SFR & MFR units buil

## **AERIAL MAP**