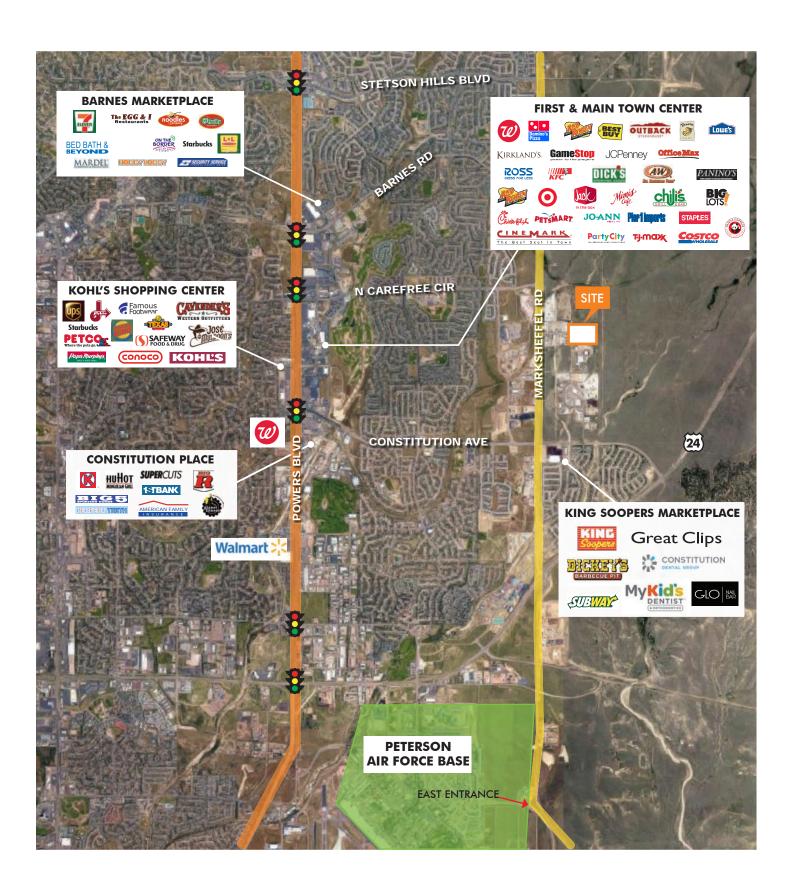

roperty of their respective owners. Photos herein are the property of their respective owners. Use of these images without the express written consent of the owner is prohibited.

**FOR SALE** 

# **20 ACRES OF LAND**

3285

**CAPITAL DRIVE** 

Colorado Springs, CO 80939





## WEATHERFORD LAND

# NORTH 20 ACRES OF 3285 CAPITAL DRIVE

This property is well-located in northeast Colorado Springs, bordering the 20,000 acre Banning Lewis Ranch with easy access to major arteries. The land is flat and ready for development with excellent potential for an occupier or small project.

- + \$1.00/SF Sale Price
- + M-1 Zoning (Light Industrial)
- + Compatible industrial uses existing
- + Utilities nearby
- + Assessors parcel #53000-00-190



# FOR SALE 20 ACRES OF LAND



## **AERIAL MAP**