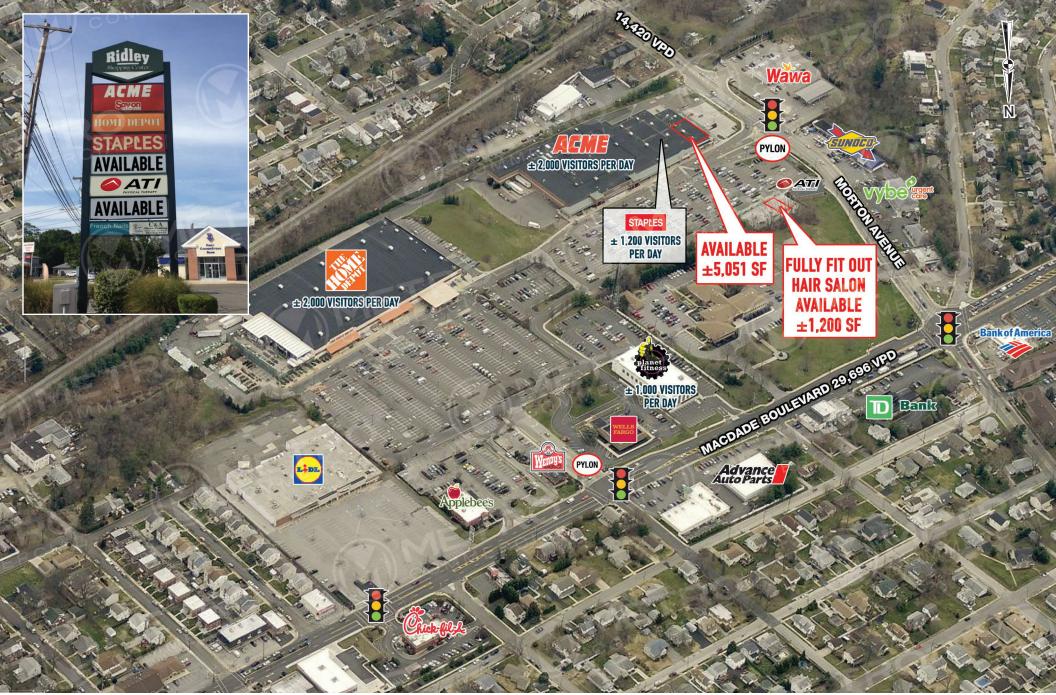

## property highlights.

- End cap available for lease
- Fully fit out 1,200 SF hair salon for lease
- Ideal location for medical, urgent care facilities, cell phone stores and restaurants
- Densely populated market in Delaware County
- ± 23,400 visitors per week
- Total GLA: ±230,000 SF

## stats.

| 2018 DEMOGRAPHICS*  | 1 MILE   | 3 MILES  | 5 MILES  |
|---------------------|----------|----------|----------|
| EST. POPULATION     | 21,486   | 135,541  | 299,812  |
| EST. HOUSEHOLDS     | 8,517    | 50,892   | 114,601  |
| EST. AVG. HH INCOME | \$85,777 | \$84,890 | \$82,867 |

MORTON AVENUE TRAFFIC COUNT: 14,420 VPD \*ESRI 2018
MACDADE BOULEVARD TRAFFIC COUNT: 29.696 VPD