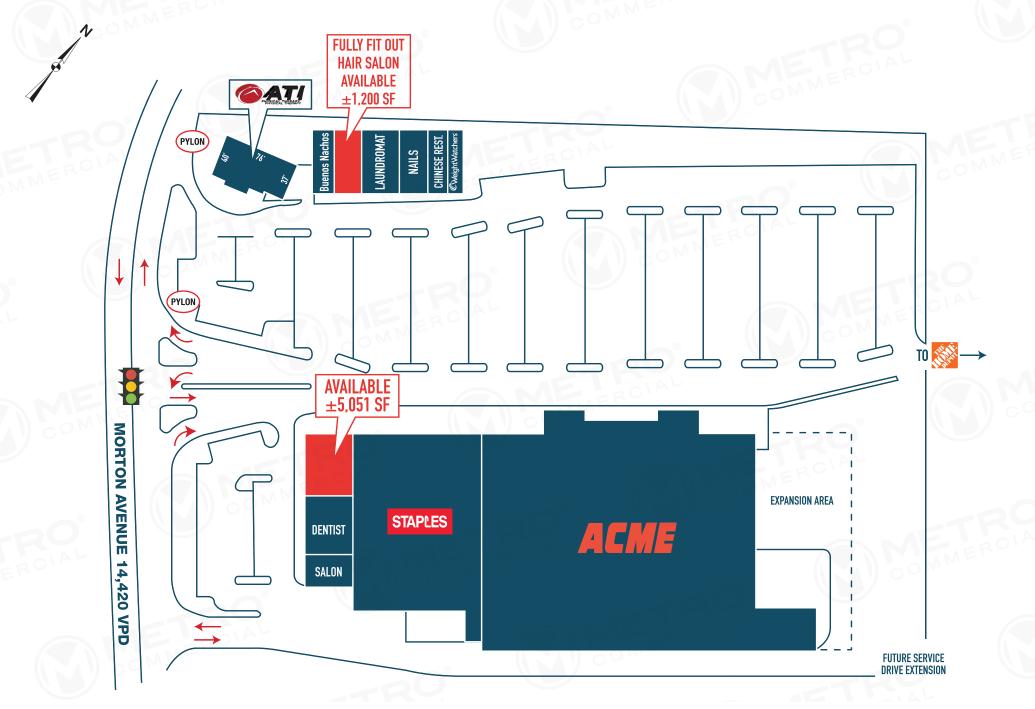

## property highlights.

- End cap available for lease
- Fully fit out 1,200 SF hair salon for lease
- Ideal location for medical, urgent care facilities, cell phone stores and restaurants
- Densely populated market in Delaware County
- ± 23,400 visitors per week
- Total GLA: ±230,000 SF