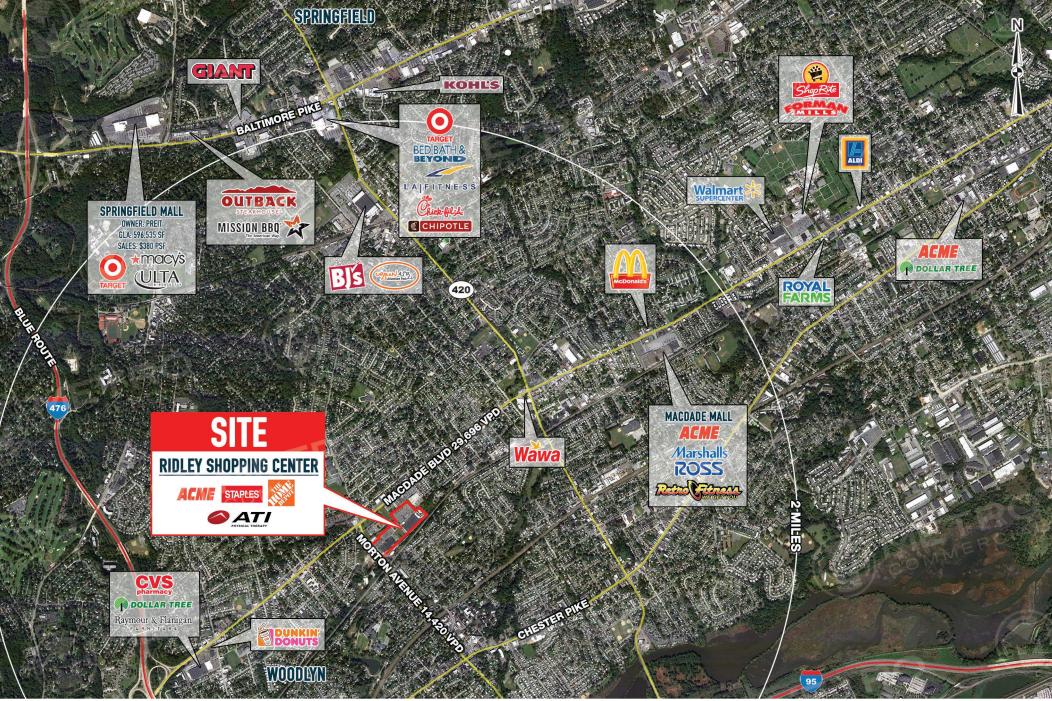

## property highlights.

- End cap available for lease
- Fully fit out 1,200 SF hair salon for lease
- Ideal location for medical, urgent care facilities, cell phone stores and restaurants
- Densely populated market in Delaware County
- ± 23,400 visitors per week
- Total GLA: ±230,000 SF

## stats.

| 2018 DEMOGRAPHICS*  | 1 MILE   | 3 MILES  | 5 MILES  |
|---------------------|----------|----------|----------|
| EST. POPULATION     | 21,486   | 135,541  | 299,812  |
| EST. HOUSEHOLDS     | 8,517    | 50,892   | 114,601  |
| EST. AVG. HH INCOME | \$85,777 | \$84,890 | \$82,867 |