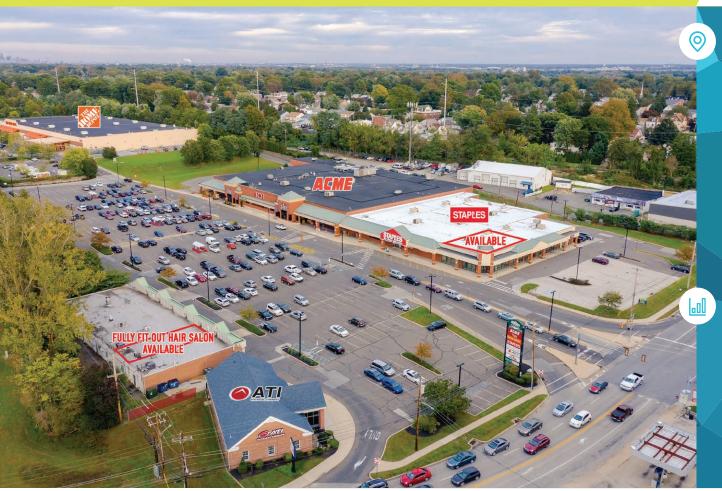

### **RIDLEY SHOPPING CENTER**

# 124-148 MORTON AVENUE

FOLSOM, PA

±1.200 - 5.051 SF AVAILABLE FOR LEASE

## property highlights.

- End cap available for lease
- Fully fit out 1,200 SF hair salon for lease
- Ideal location for medical, urgent care facilities, cell phone stores and restaurants
- Densely populated market in Delaware County
- ± 23,400 visitors per week
- Total GLA: ±230,000 SF