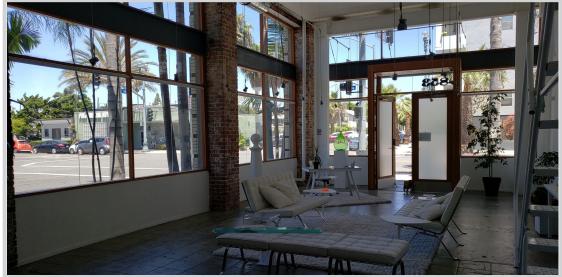

# **853 PINE AVE PHOTOS**

For more information contact:

### **PROPERTY HIGHLIGHTS**

853 Pine Ave. is an amazing corner location on 9th and Pine. The end-cap space is a wide open space with an upgraded bathroom and kitchenette. This space also has a loft/mezzanine area which would be called storage but its been used for many other uses by previous tenants. Ownership would like to ensure that tenants know it is not permitted but was well built out by a prior tenant. Ownership shows this space as 1,915 SF including loft/mezzanine (approx. 1,300 ground floor and 615 loft/mezzanine). This space is stunning and ready for immediate occupancy.