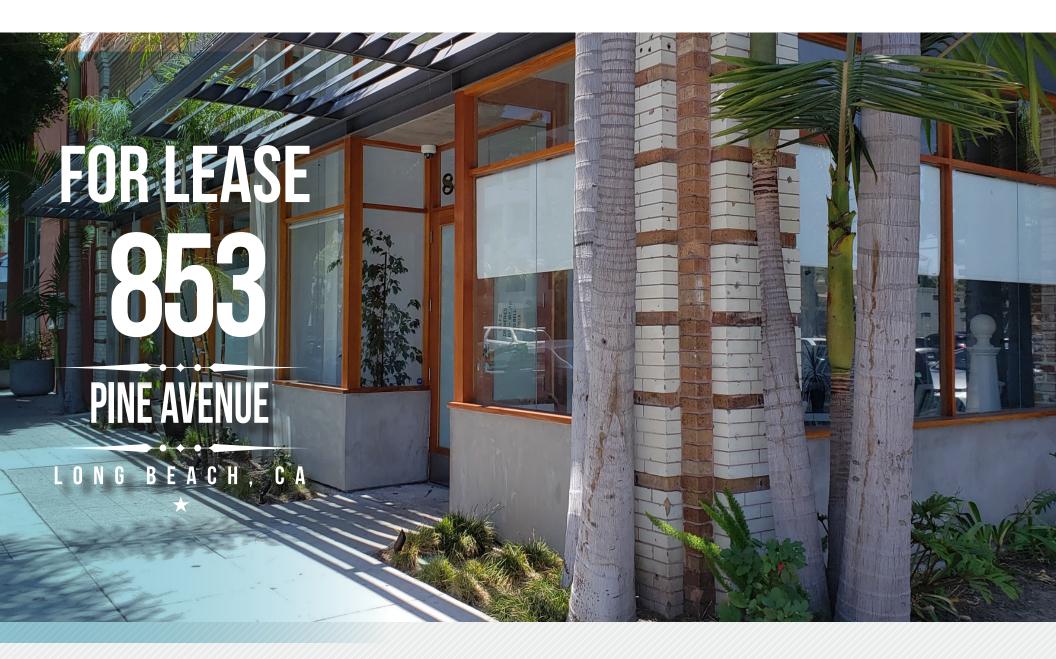

# FOR LEASE 853 PINE AVENUE

LONG BEACH, CA

**TABLE OF CONTENTS** 

01

**PROPERTY HIGHLIGHTS** 

02

PHOTOS, AERIALS & MAPS

03

### **BUILDING DESCRIPTION**

Address: 853 Pine Avenue

Long Beach, CA 90813

853 Pine: 1,915 SF

Asking Rate: \$2.10/SF Modified Gross

Property Type Retail
Year Built: 1924

Walk Score 96 (Walker's Paradise)
Transit Score 77 (Excellent Transit)

### **PROPERTY HIGHLIGHTS**

853 Pine Ave. is an amazing corner location on 9th and Pine. The end-cap space is a wide open space with an upgraded bathroom and kitchenette. This space also has a loft/mezzanine area which would be called storage but its been used for many other uses by previous tenants. Ownership would like to ensure that tenants know it is not permitted but was well built out by a prior tenant. Ownership shows this space as 1,915 SF including loft/mezzanine (approx. 1,300 ground floor and 615 loft/mezzanine). This space is stunning and ready for immediate occupancy.