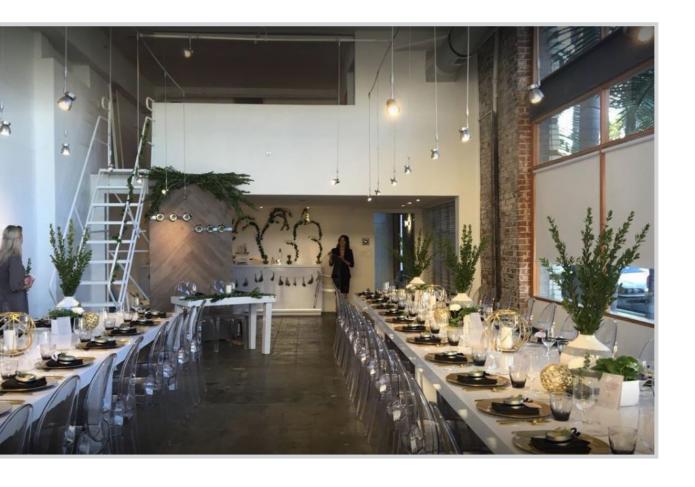

### **PROPERTY HIGHLIGHTS**

853 Pine Ave. is an amazing corner location on 9th and Pine. The end-cap space is a wide open space with an upgraded bathroom and kitchenette. This space also has a loft/mezzanine area which would be called storage but its been used for many other uses by previous tenants. Ownership would like to ensure that tenants know it is not permitted but was well built out by a prior tenant. Ownership shows this space as 1,915 SF including loft/mezzanine (approx. 1,300 ground floor and 615 loft/mezzanine). This space is stunning and ready for immediate occupancy.

# **853 PINE AVE PHOTOS**

For more information contact: