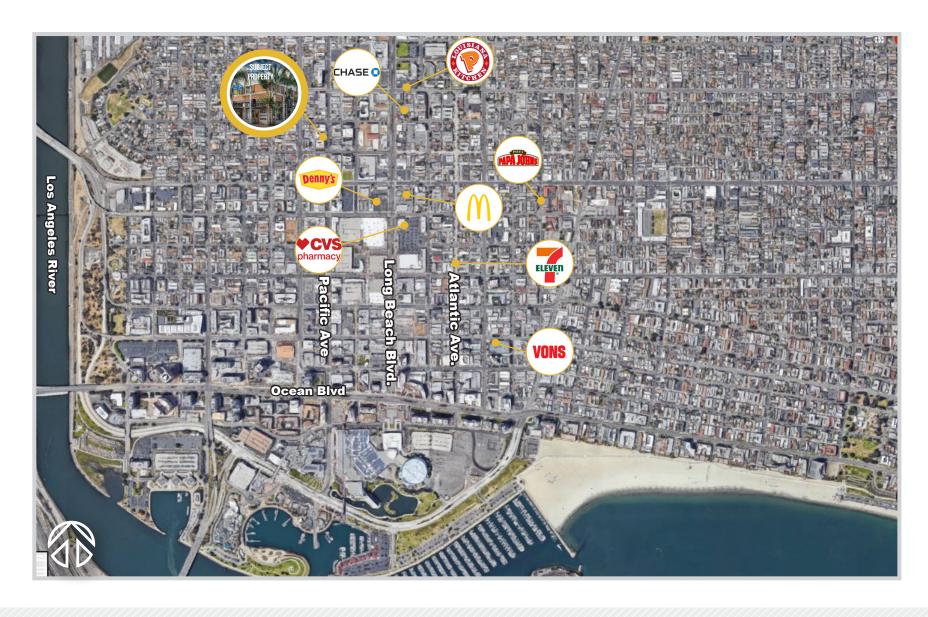

# FOR LEASE 853 PINE AVENUE

LONG BEACH, CA

**TABLE OF CONTENTS** 

01

**PROPERTY HIGHLIGHTS** 

02

PHOTOS, AERIALS & MAPS

03

FLOOR PLANS, AERIAL & PARCEL MAPS

04

**NEARBY AMENITIES** 