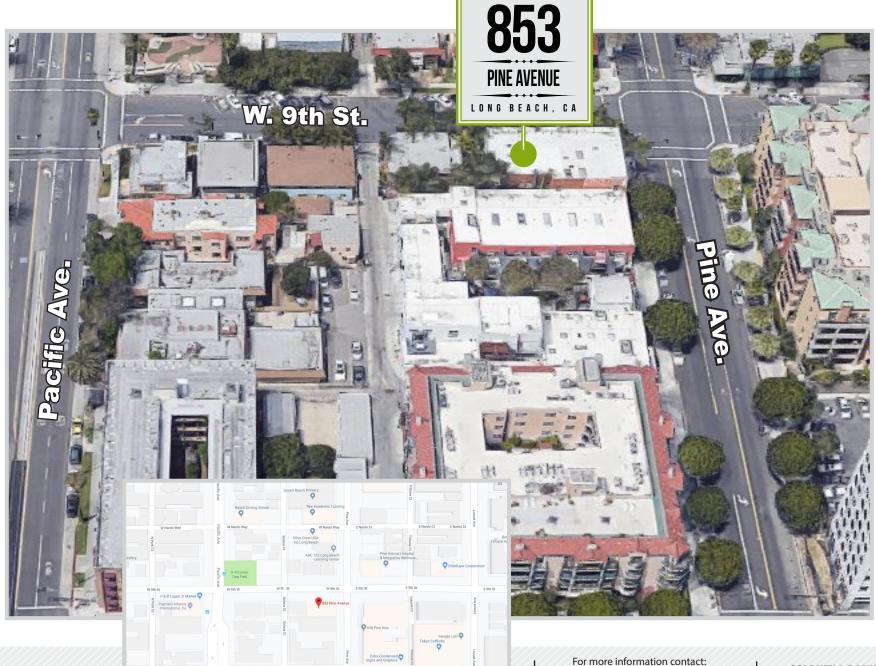

# FOR LEASE 853 PINE AVENUE

LONG BEACH, CA

**TABLE OF CONTENTS** 

01

**PROPERTY HIGHLIGHTS** 

02

PHOTOS, AERIALS & MAPS

03

### **BUILDING DESCRIPTION**

Address: 853 Pine Avenue

Long Beach, CA 90813

853 Pine: 1,915 SF

Asking Rate: \$2.10/SF Modified Gross

Property Type Retail
Year Built: 1924

Walk Score 96 (Walker's Paradise)
Transit Score 77 (Excellent Transit)