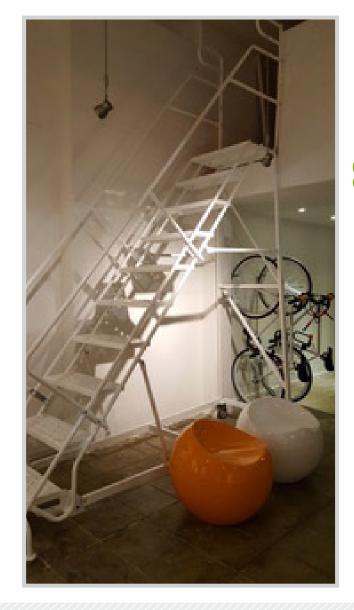

# **853 PINE AVE PHOTOS**

For more information contact:

### **PROPERTY HIGHLIGHTS**

853 Pine Ave. is an amazing corner location on 9th and Pine. The end-cap space is a wide open space with an upgraded bathroom and kitchenette. This space also has a loft/mezzanine area which would be called storage but its been used for many other uses by previous tenants. Ownership would like to ensure that tenants know it is not permitted but was well built out by a prior tenant. Ownership shows this space as 1,915 SF including loft/mezzanine (approx. 1,300 ground floor and 615 loft/mezzanine). This space is stunning and ready for immediate occupancy.