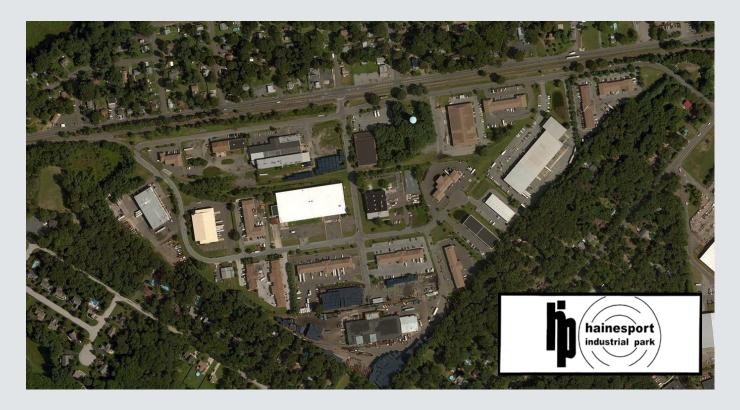

#### **Property Description**

Hainesport Industrial Park is located minutes from Route 38 and easily accessible from I-295 and the New Jersey Turnpike. It is approximately 17 miles from Center City Philadelphia.