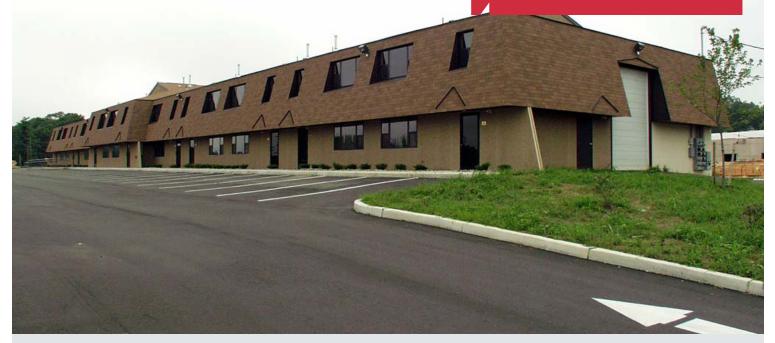

#### **Property Description**

Hainesport Industrial Park is located minutes from Route 38 and easily accessible from I-295 and the New Jersey Turnpike. It is approximately 17 miles from Center City Philadelphia.

Units are available for lease from  $1,500 \pm SF - 2,200 \pm SF$  for warehouse, light industrial, and commercial use all with attached office. Tailgate & drive-in loading.